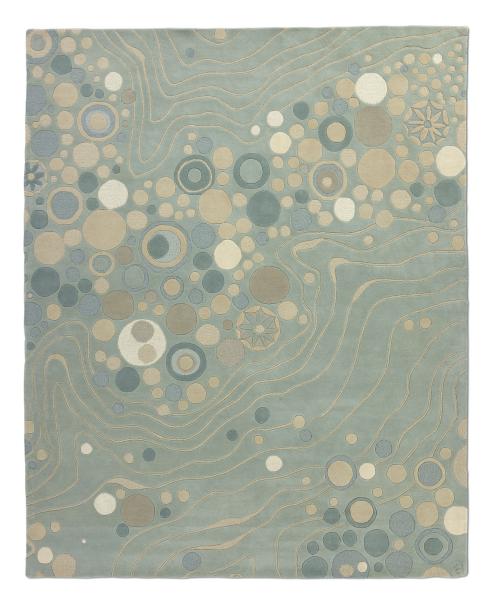

## angela adams

## IN STOCK AREA RUG SPECIFICATIONS

**DESIGN:** Haven

**COLORWAY:** Mist

**CONSTRUCTION:** Hand-tufted, cut and loop pile

**MATERIALS:** 100% New Zealand wool, cotton backing and synthetic latex adhesive

**PILE HEIGHT:** Loop 1/2"; Cut 3/4" - 1"

**DENSITY:** 2 ply, 25-30 tufts per sq in.

**AVAILABLE SIZES:** 3'x5' | 2.5'x8' | 5'x8' | 8'x10' | 9'x12'

**ORIGIN:** Designed in Portland, Maine and responsibly handcrafted in India

Available to order in custom sizes, colors, constructions and materials. Contact us at **800.255.9454** to discuss custom options.