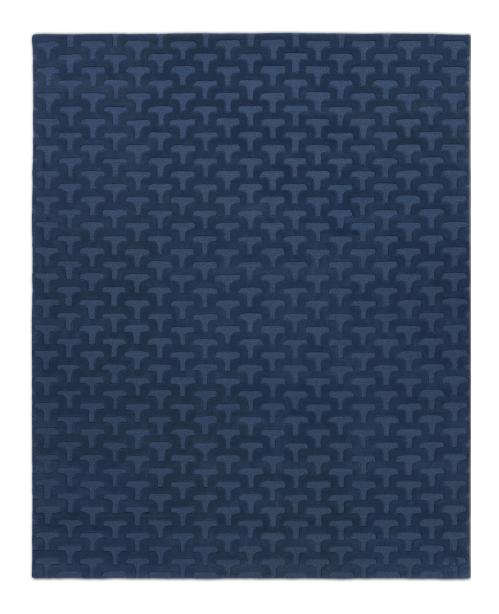

## **AREA RUG SPECIFICATIONS**

**DESIGN:** Betty

**COLORWAY:** Blue

**CONSTRUCTION:** Hand Tufted, cut and loop

MATERIALS: 100% New Zealand wool, cotton

backing and synthetic latex adhesive

**PILE HEIGHT:** Cut pile 10mm. Loop pile 8mm.

**DENSITY:** 4 ply, 60 tufts per sq inch.

**SIZES:** 2.5'x8' | 3'x5' | 5'x8' | 8'R | 8'x10' | 9'x12'

**ORIGIN:** Designed in Portland, Maine and responsibly

handcrafted in India

Available to order in custom sizes, colors, constructions and materials. Contact us at **800.255.9454** to discuss custom options.