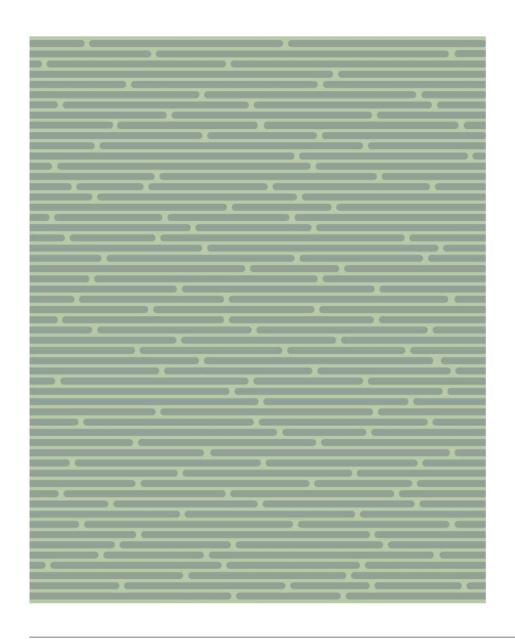

## **AREA RUG SPECIFICATIONS**

**DESIGN:** Misty

**COLORWAY:** Sage

**CONSTRUCTION:** Hand Tufted, cut and loop

MATERIALS: 100% New Zealand wool, cotton

backing and synthetic latex adhesive

PILE HEIGHT: Cut pile 10mm. Loop pile: 8mm.

**DENSITY:** 4 ply, 60 tufts per sq inch.

**SIZES:** 2.5'x8' | 3'x5' | 5'x8' | 8'R | 8'x10' | 9'x12'

**ORIGIN:** Designed in Portland, Maine and responsibly

handcrafted in India

Available to order in custom sizes, colors, constructions and materials. Contact us at **800.255.9454** to discuss custom options.