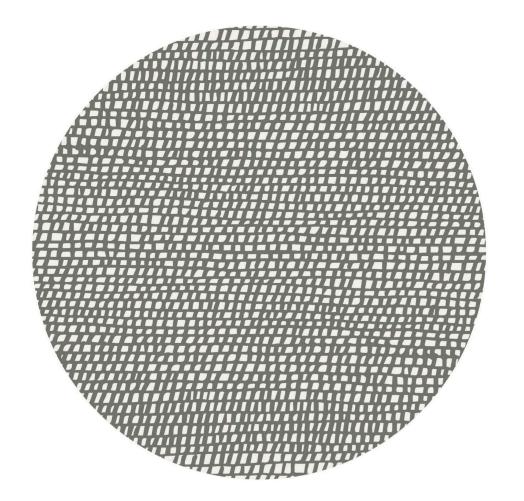

## **AREA RUG SPECIFICATIONS**

**DESIGN:** Fish Net

**COLORWAY:** Steelhead

**CONSTRUCTION:** Hand Tufted, cut and loop

MATERIALS: 100% New Zealand wool, cotton

backing and synthetic latex adhesive

PILE HEIGHT: Cut pile 10mm. Loop pile: 8mm.

**DENSITY:** 4 ply, 60 tufts per sq inch.

**SIZES:** 2.5'x8' | 3'x5' | 5'x8' | 8'R | 8'x10' | 9'x12'

**ORIGIN:** Designed in Portland, Maine and responsibly

handcrafted in India

Available to order in custom sizes, colors, constructions and materials. Contact us at **800.255.9454** to discuss custom options.