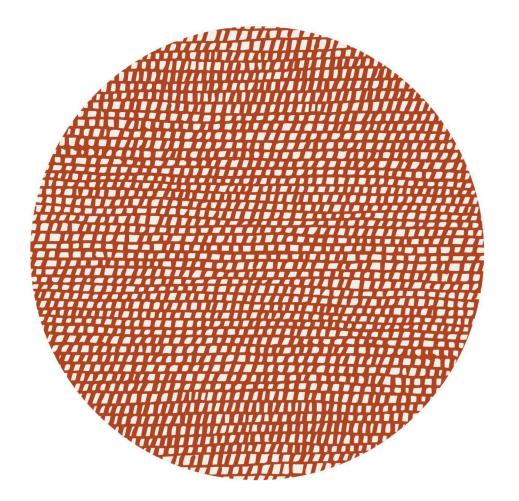

## **AREA RUG SPECIFICATIONS**

**DESIGN:** Fish Net

**COLORWAY:** Coho

**CONSTRUCTION:** Hand Tufted, cut and loop

MATERIALS: 100% New Zealand wool, cotton

backing and synthetic latex adhesive

PILE HEIGHT: Cut pile 10mm. Loop pile: 8mm.

**DENSITY:** 4 ply, 60 tufts per sq inch.

**SIZES:** 2.5'x8' | 3'x5' | 5'x8' | 8'R | 8'x10' | 9'x12'

**ORIGIN:** Designed in Portland, Maine and responsibly

handcrafted in India

Available to order in custom sizes, colors, constructions and materials. Contact us at **800.255.9454** to discuss custom options.