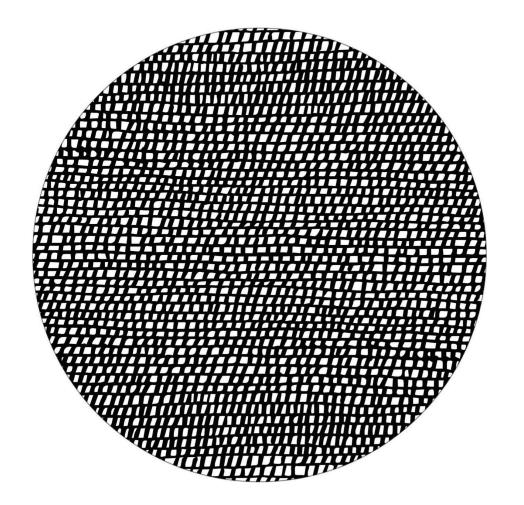

## **AREA RUG SPECIFICATIONS**

**DESIGN:** Fish Net

**COLORWAY:** Black Bass

**CONSTRUCTION:** Hand Tufted, cut and loop

MATERIALS: 100% New Zealand wool, cotton

backing and synthetic latex adhesive

PILE HEIGHT: Cut pile 10mm. Loop pile: 8mm.