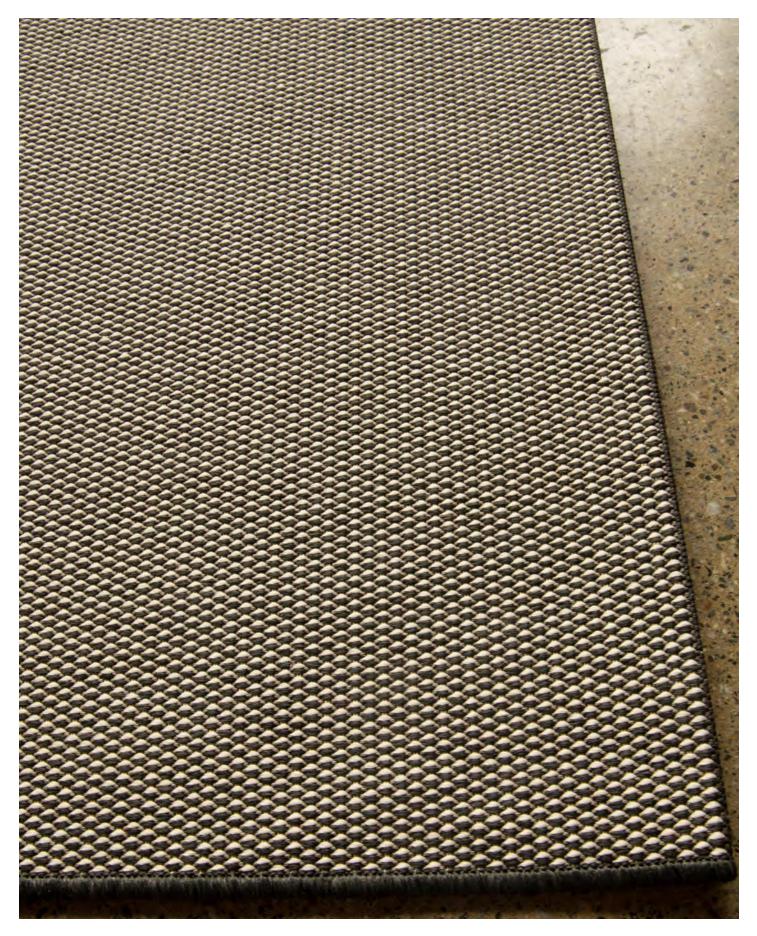

ewel of Maine, the new Acadia collection by angela adams features a subtle blend of colors that evoke the natural textures and palette of the Atlantic coastline. The lightweight, machine-woven construction and UV stable materials make the Acadia rug ideal for indoor or outdoor living spaces. Suitable for both residential and commercial spaces.

Machine woven in Belgium.

## angela adams



The Acadia collection features the mineral palette of coastal granite, the warm glow of the sunrise and dusky blue hue of coastal fog. We envision these rugs in kitchen and dining areas, playrooms, mudrooms, restaurants and hospitality interiors. The possibilities are endless with this timeless collection and state of the art construction.

- Angela Adams

#### Acadia / Ocean





#### Acadia / Granite





#### Acadia / Sunrise



### angela adams

#### Available exclusively through





www.dwr.com



For more information, materials or interview requests, please contact:

Jenna Pfueller marketing manager 207.613.1825 jpfueller@angelaadams.com

© angela adams 2018