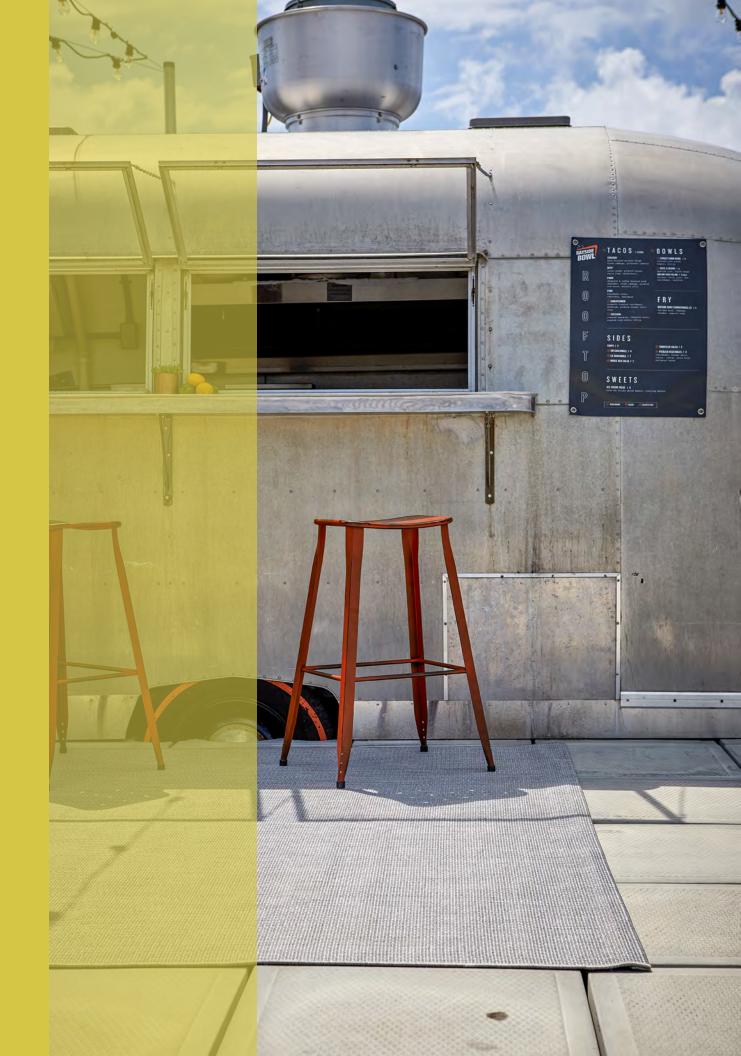

# Introducing the ACADDA COLLECTION

2

Named for Acadia National Park, the crown jewel of Maine, the new Acadia collection by angela adams features a subtle blend of colors that evoke the natural textures and palette of the Atlantic coastline. The lightweight, machine-woven construction and UV stable materials make the Acadia rug ideal for indoor or outdoor living spaces. Suitable for both residential and commercial spaces.

## angela adams

The Acadia collection features the mineral palette of coastal granite, the warm glow of the sunrise and dusky blue hue of coastal fog. We envision these rugs in kitchen and dining areas, playrooms, mudrooms, restaurants and hospitality interiors. The possibilities are endless with this timeless collection and state of the art construction.