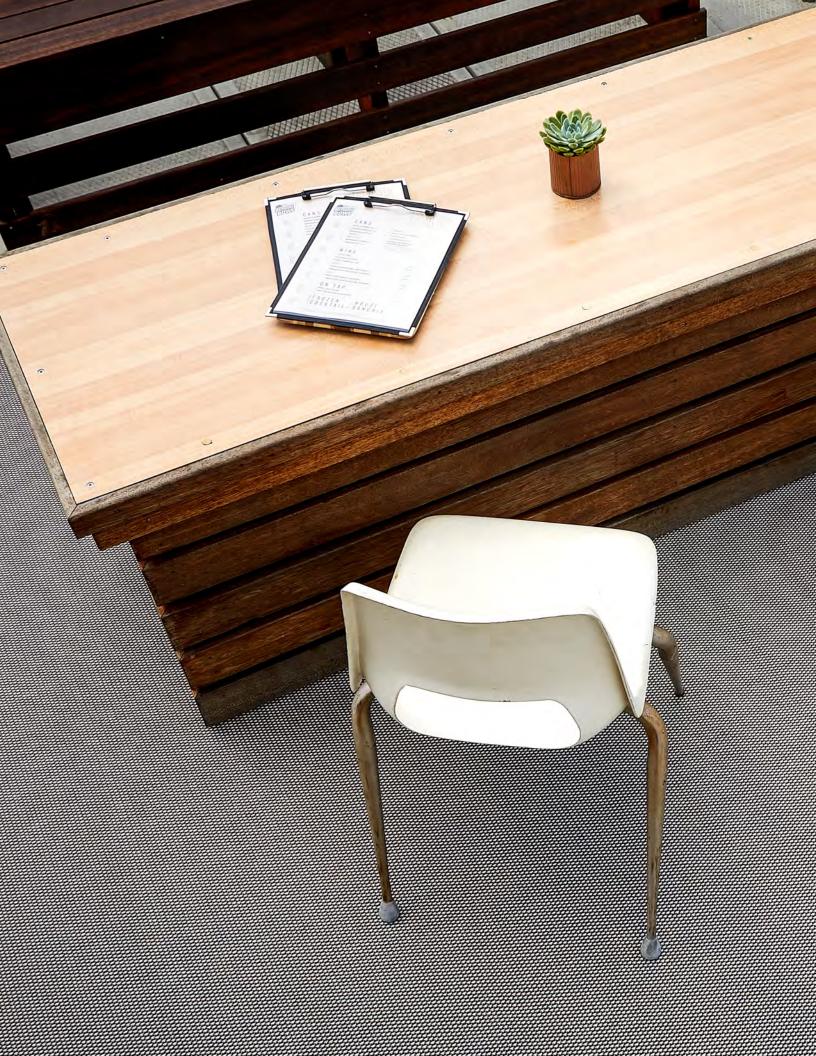

# Introducing the ACADDA COLLECTION

2

Named for Acadia National Park, the crown jewel of Maine, the new Acadia collection by angela adams features a subtle blend of colors that evoke the natural textures and palette of the Atlantic coastline. The lightweight, machine-woven construction and UV stable materials make the Acadia rug ideal for indoor or outdoor living spaces. Suitable for both residential and commercial spaces.

## angela adams

The Acadia collection features the mineral palette of coastal granite, the warm glow of the sunrise and dusky blue hue of coastal fog. We envision these rugs in kitchen and dining areas, playrooms, mudrooms, restaurants and hospitality interiors. The possibilities are endless with this timeless collection and state of the art construction.