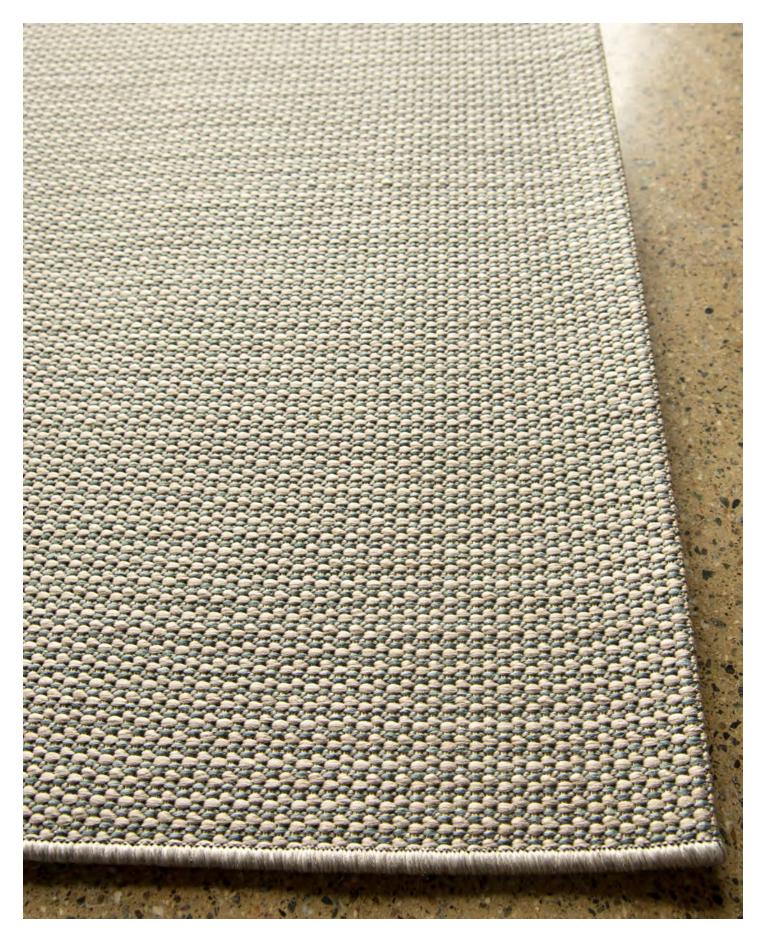

National Park, the crown jewel of Maine, the new Acadia collection by angela adams features a subtle blend of colors that evoke the natural textures and palette of the Atlantic coastline. The lightweight, machine-woven construction and UV stable materials make the Acadia rug ideal for indoor or outdoor living spaces. Suitable for both residential and commercial spaces.

Machine woven in Belgium.

## angela adams



The Acadia collection features the mineral palette of coastal granite, the warm glow of the sunrise and dusky blue hue of coastal fog. We envision these rugs in kitchen and dining areas, playrooms, mudrooms, restaurants and hospitality interiors. The possibilities are endless with this timeless collection and state of the art construction.

- Angela Adams

#### Acadia / Ocean





#### Acadia / Granite





#### Acadia / Sunrise



### angela adams

#### Available exclusively through





www.dwr.com



For more information, materials or interview requests, please contact:

Jenna Pfueller marketing manager 207.613.1825 jpfueller@angelaadams.com

© angela adams 2018