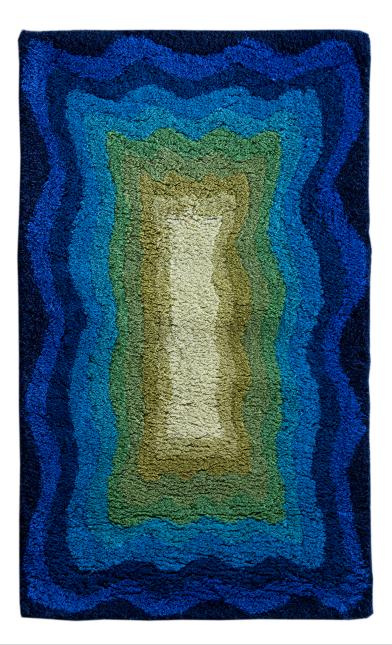

## IN STOCK AREA RUG SPECIFICATIONS

**DESIGN:** Alden

**COLORWAY:** Sapphire

**CONSTRUCTION:** Hand-tufted, all high-cut cut pile

**MATERIALS:** 100% New Zealand wool, cotton backing and synthetic latex adhesive

**PILE HEIGHT:** Cut 1 1/2"

DENSITY: 2 ply, 25-30 tufts per sq in.

AVAILABLE SIZES: 3'x5'

**ORIGIN:** Designed in Portland, Maine and responsibly handcrafted in India

Available to order in custom sizes, colors, constructions and materials. Contact us at **800.255.9454** to discuss custom options.