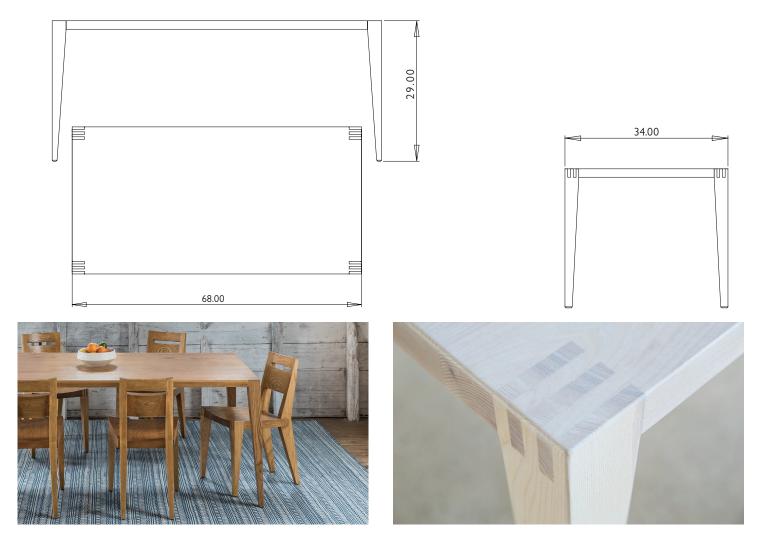

#### FURNITURE SPECIFICATIONS

MODEL: Tula Table

FUNCTION: Dining table

STANDARD DIMENSIONS: 68" W x 34" D x 29" H

**FEATURES + CONSTRUCTION:** Built from the finest North American hardwoods available, the Tula Table features solid wood construction, a 1-3/4" thick top and decorative bridal leg joinery. **STANDARD WOODS + FINISHES:** Ash/Natural, Ash/Amber, Ash/Ebonized, Ash/Bleached, Cherry/Natural, Walnut/Medium

**OPTIONS:** Customizable dimensions, woods, and finish.

Designed by Sherwood Hamill and handcrafted to order in our furniture shop in Portland, Maine.

Available in custom dimensions, woods and finishes. Each Tula dining table is made to order. Contact us at **800.255.9454** to discuss custom options.