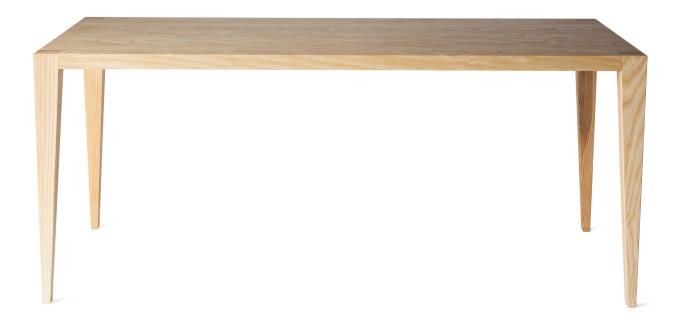

### Tula Table

#### FURNITURE SPECIFICATIONS

MODEL: Tula Table

FUNCTION: Dining table

STANDARD DIMENSIONS: 68" W x 34" D x 29" H

**FEATURES + CONSTRUCTION:** Built from the finest North American hardwoods available, the Tula Table features solid wood construction, a 1-3/4" thick top and decorative bridal leg joinery. **STANDARD WOODS + FINISHES:** Ash/Natural, Ash/Amber, Ash/Ebonized, Ash/Bleached, Cherry/Natural, Walnut/Medium