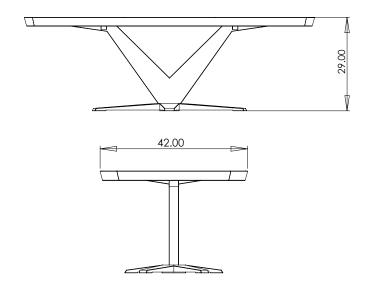

## **FURNITURE SPECIFICATIONS**

**MODEL:** Haven Table

FUNCTION: Pedestal dining table

**STANDARD DIMENSIONS:** 90" W x 42" D x 29" H

**FEATURES + CONSTRUCTION:** Built from the finest North American woods and veneers available. Featuring a 2-1/4" thick single piece torsion box top construction, solid wood splined edge detail, and thick top patterned veneer. The large single pedestal base is constructed in solid wood with mortise & tenon joinery.