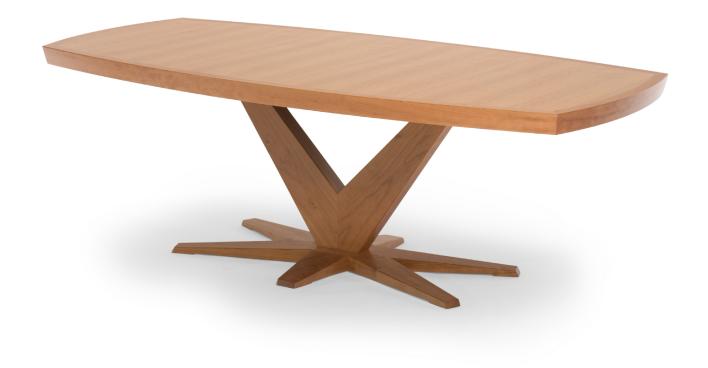

## **FURNITURE SPECIFICATIONS**

**MODEL:** Haven Table

FUNCTION: Pedestal dining table

**STANDARD DIMENSIONS:** 90" W x 42" D x 29" H

**FEATURES + CONSTRUCTION:** Built from the finest North American woods and veneers available. Featuring a 2-1/4" thick single piece torsion box top construction, solid wood splined edge detail, and thick top patterned veneer. The large single pedestal base is constructed in solid wood with mortise & tenon joinery.

**STANDARD WOODS + FINISHES:** Ash/Natural, Ash/Amber, Ash/Ebonized, Ash/Bleached, Cherry/Natural, Walnut/Medium

**OPTIONS:** Customizable dimensions, woods, and finish.

Designed by Sherwood Hamill and handcrafted to order in our furniture shop in Portland, Maine.