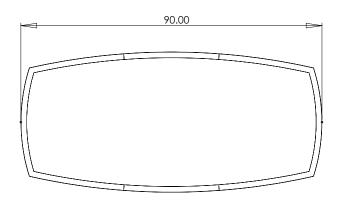

## **FURNITURE SPECIFICATIONS**

**MODEL:** Haven Table

FUNCTION: Pedestal dining table

**STANDARD DIMENSIONS:** 90" W x 42" D x 29" H

**FEATURES + CONSTRUCTION:** Built from the finest North American woods and veneers available. Featuring a 2-1/4" thick single piece torsion box top construction, solid wood splined edge detail, and thick top patterned veneer. The large single pedestal base is constructed in solid wood with mortise & tenon joinery.