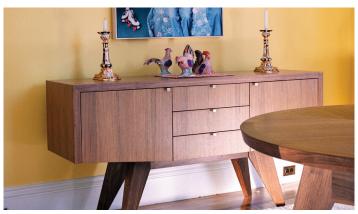

## **FURNITURE SPECIFICATIONS**

**MODEL:** Vector Sideboard

**FUNCTION:** Sideboard

STANDARD DIMENSIONS: 64" W x 18" D x 33" H

**FEATURES + CONSTRUCTION:** A two door/three drawer classic Sideboard configuration. Selected North American solid woods & veneer construction with finished back, dovetailed drawers, and polished aluminum pulls.

**STANDARD WOODS + FINISHES:** Ash/Natural, Ash/Amber, Ash/Ebonized, Ash/Bleached, Cherry/Natural, Walnut/Medium

**OPTIONS:** No dimensional changes. Customizable woods and finish.

Designed by Sherwood Hamill and handcrafted to order in our furniture shop in Portland, Maine.