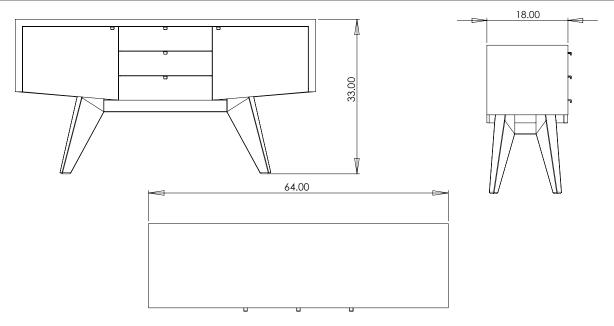

## **FURNITURE SPECIFICATIONS**

**MODEL:** Vector Sideboard

**FUNCTION:** Sideboard

STANDARD DIMENSIONS: 64" W x 18" D x 33" H

**FEATURES + CONSTRUCTION:** A two door/three drawer classic Sideboard configuration. Selected North American solid woods & veneer construction with finished back, dovetailed drawers, and polished aluminum pulls.