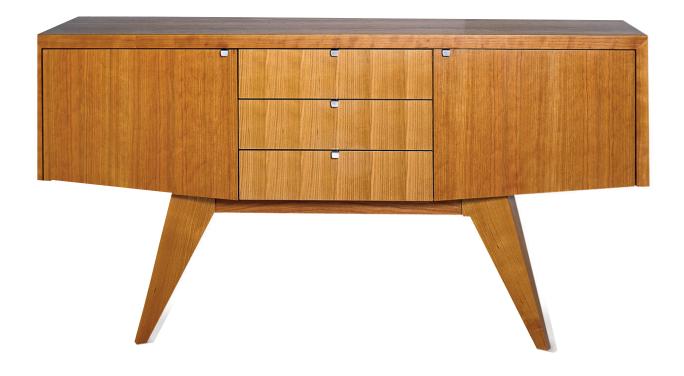

## **FURNITURE SPECIFICATIONS**

**MODEL:** Vector Sideboard

**FUNCTION:** Sideboard

STANDARD DIMENSIONS: 64" W x 18" D x 33" H

**FEATURES + CONSTRUCTION:** A two door/three drawer classic Sideboard configuration. Selected North American solid woods & veneer construction with finished back, dovetailed drawers, and polished aluminum pulls.

**STANDARD WOODS + FINISHES:** Ash/Natural, Ash/Amber, Ash/Ebonized, Ash/Bleached, Cherry/Natural, Walnut/Medium

**OPTIONS:** No dimensional changes. Customizable woods and finish.

Designed by Sherwood Hamill and handcrafted to order in our furniture shop in Portland, Maine.