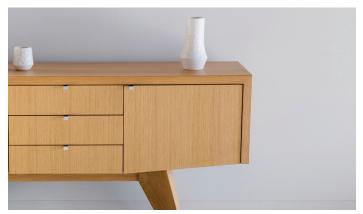

## **FURNITURE SPECIFICATIONS**

**MODEL:** Vector Sideboard

**FUNCTION:** Sideboard

STANDARD DIMENSIONS: 64" W x 18" D x 33" H

**FEATURES + CONSTRUCTION:** A two door/three drawer classic Sideboard configuration. Selected North American solid woods & veneer construction with finished back, dovetailed drawers, and polished aluminum pulls.

**STANDARD WOODS + FINISHES:** Ash/Natural, Ash/Amber, Ash/Ebonized, Ash/Bleached, Cherry/Natural, Walnut/Medium

**OPTIONS:** No dimensional changes. Customizable woods and finish.

Designed by Sherwood Hamill and handcrafted to order in our furniture shop in Portland, Maine.