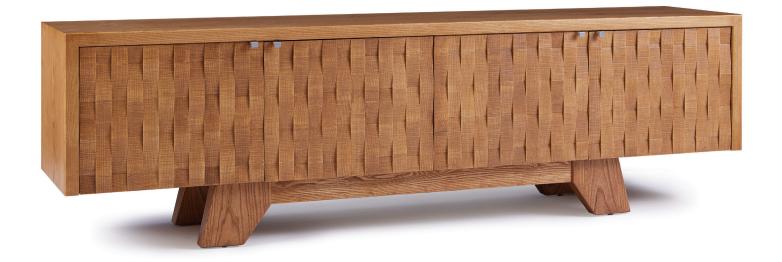

## **FURNITURE SPECIFICATIONS**

**MODEL:** Timber Sidecase

**FUNCTION:** Sidecase

STANDARD DIMENSIONS: 84" W x 18" D x 24" H

**FEATURES + CONSTRUCTION:** A four door Sidecase configuration featuring a textured staved door design. Selected North American solid woods & veneer construction with finished back, and polished aluminum pulls.

**STANDARD WOODS + FINISHES:** Ash/Natural, Ash/Amber, Ash/Ebonized, Ash/Bleached, Cherry/Natural, Walnut/Medium

**OPTIONS:** Customizable dimensions, woods, and finish.

Designed by Sherwood Hamill and handcrafted to order in our furniture shop in Portland, Maine.