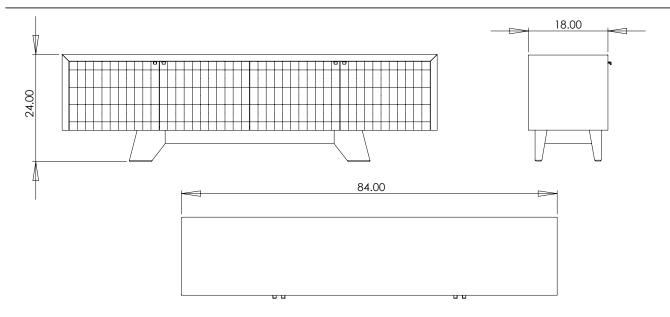

## **FURNITURE SPECIFICATIONS**

**MODEL:** Timber Sidecase

**FUNCTION:** Sidecase

STANDARD DIMENSIONS: 84" W x 18" D x 24" H

**FEATURES + CONSTRUCTION:** A four door Sidecase configuration featuring a textured staved door design. Selected North American solid woods & veneer construction with finished back, and polished aluminum pulls.