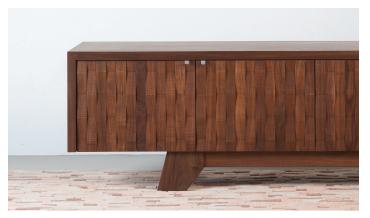

## **FURNITURE SPECIFICATIONS**

**MODEL:** Timber Sidecase

**FUNCTION:** Sidecase

STANDARD DIMENSIONS: 84" W x 18" D x 24" H

**FEATURES + CONSTRUCTION:** A four door Sidecase configuration featuring a textured staved door design. Selected North American solid woods & veneer construction with finished back, and polished aluminum pulls.

**STANDARD WOODS + FINISHES:** Ash/Natural, Ash/Amber, Ash/Ebonized, Ash/Bleached, Cherry/Natural, Walnut/Medium

**OPTIONS:** Customizable dimensions, woods, and finish.

Designed by Sherwood Hamill and handcrafted to order in our furniture shop in Portland, Maine.