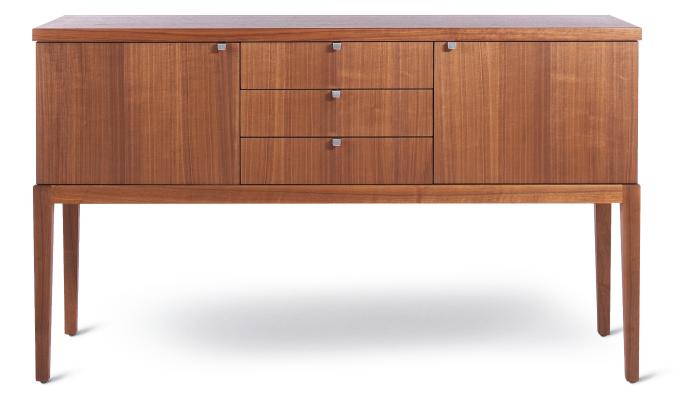

### FURNITURE SPECIFICATIONS

MODEL: Nemo

FUNCTION: Sideboard

STANDARD DIMENSIONS: 58" W x 18" D x 34" H

**FEATURES + CONSTRUCTION:** A two door/three drawer classic Sideboard configuration. Selected North American solid woods & veneer construction with finished back, dovetailed drawers, and polished aluminum pulls. **STANDARD WOODS + FINISHES:** Ash/Natural, Ash/Amber, Ash/Ebonized, Ash/Bleached, Cherry/Natural, Walnut/Medium.