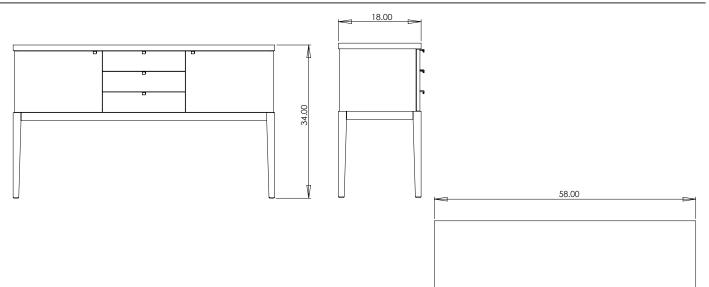

### FURNITURE SPECIFICATIONS

MODEL: Nemo

FUNCTION: Sideboard

STANDARD DIMENSIONS: 58" W x 18" D x 34" H

**FEATURES + CONSTRUCTION:** A two door/three drawer classic Sideboard configuration. Selected North American solid woods & veneer construction with finished back, dovetailed drawers, and polished aluminum pulls. **STANDARD WOODS + FINISHES:** Ash/Natural, Ash/Amber, Ash/Ebonized, Ash/Bleached, Cherry/Natural, Walnut/Medium.