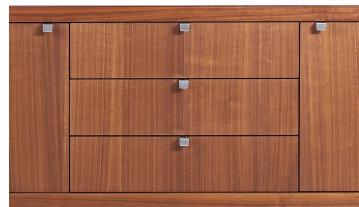

### FURNITURE SPECIFICATIONS

MODEL: Nemo

FUNCTION: Sideboard

STANDARD DIMENSIONS: 58" W x 18" D x 34" H

**FEATURES + CONSTRUCTION:** A two door/three drawer classic Sideboard configuration. Selected North American solid woods & veneer construction with finished back, dovetailed drawers, and polished aluminum pulls. **STANDARD WOODS + FINISHES:** Ash/Natural, Ash/Amber, Ash/Ebonized, Ash/Bleached, Cherry/Natural, Walnut/Medium.