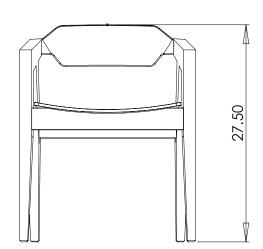

## **FURNITURE SPECIFICATIONS**

MODEL: V2 Chair

FUNCTION: Chair, Dining Chair

**STANDARD DIMENSIONS:** 22" W x 19" D x 27.5" H

Seat Height - 17"

**FEATURES + CONSTRUCTION:** Frame parts selected from the finest North American hardwoods available. Multi-functional armchair with ergonomic lower back support, comfortable laminated shaped slip-seat substrate requiring simple upholstery solutions.