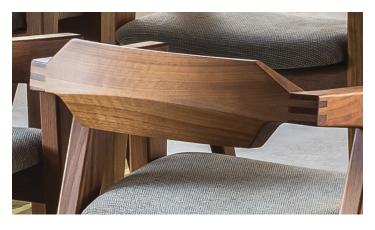

## **FURNITURE SPECIFICATIONS**

MODEL: V2 Chair

FUNCTION: Chair, Dining Chair

**STANDARD DIMENSIONS:** 22" W x 19" D x 27.5" H

Seat Height - 17"

**FEATURES + CONSTRUCTION:** Frame parts selected from the finest North American hardwoods available. Multi-functional armchair with ergonomic lower back support, comfortable laminated shaped slip-seat substrate requiring simple upholstery solutions.

**STANDARD WOODS + FINISHES:** Ash / Natural, Ash / Amber, Ash / Ebonized, Ash / Bleached, Cherry / Natural, Walnut / Medium.

**OPTIONS:** No dimensional changes. Customizable woods and finish. Upholstery fabric COM 1/2 yard.