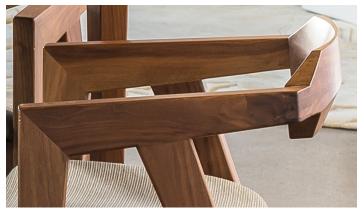

## **FURNITURE SPECIFICATIONS**

MODEL: V2 Chair

FUNCTION: Chair, Dining Chair

**STANDARD DIMENSIONS:** 22" W x 19" D x 27.5" H

Seat Height - 17"

**FEATURES + CONSTRUCTION:** Frame parts selected from the finest North American hardwoods available. Multi-functional armchair with ergonomic lower back support, comfortable laminated shaped slip-seat substrate requiring simple upholstery solutions.

**STANDARD WOODS + FINISHES:** Ash / Natural, Ash / Amber, Ash / Ebonized, Ash / Bleached, Cherry / Natural, Walnut / Medium.

**OPTIONS:** No dimensional changes. Customizable woods and finish. Upholstery fabric COM 1/2 yard.