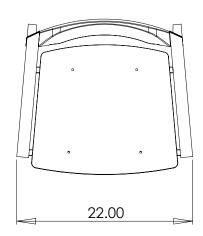

## **FURNITURE SPECIFICATIONS**

MODEL: V2 Chair

FUNCTION: Chair, Dining Chair

**STANDARD DIMENSIONS:** 22" W x 19" D x 27.5" H

Seat Height - 17"

**FEATURES + CONSTRUCTION:** Frame parts selected from the finest North American hardwoods available. Multi-functional armchair with ergonomic lower back support, comfortable laminated shaped slip-seat substrate requiring simple upholstery solutions.