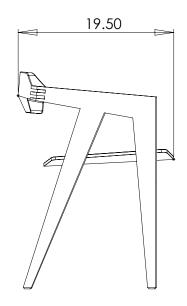

## **FURNITURE SPECIFICATIONS**

MODEL: V2 Chair

FUNCTION: Chair, Dining Chair

**STANDARD DIMENSIONS:** 22" W x 19" D x 27.5" H

Seat Height - 17"

**FEATURES + CONSTRUCTION:** Frame parts selected from the finest North American hardwoods available. Multi-functional armchair with ergonomic lower back support, comfortable laminated shaped slip-seat substrate requiring simple upholstery solutions.