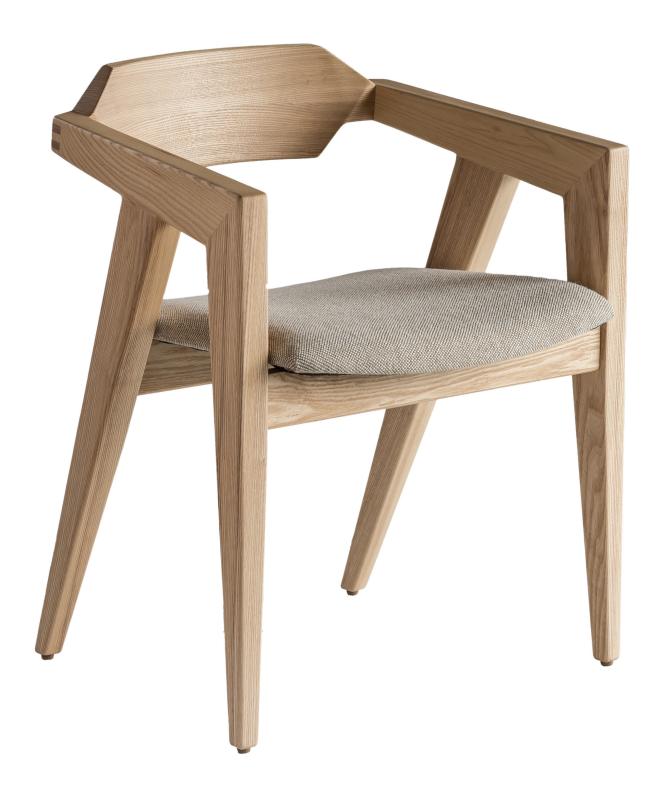

## **FURNITURE SPECIFICATIONS**

MODEL: V2 Chair

FUNCTION: Chair, Dining Chair

**STANDARD DIMENSIONS:** 22" W x 19" D x 27.5" H

Seat Height - 17"

**FEATURES + CONSTRUCTION:** Frame parts selected from the finest North American hardwoods available. Multi-functional armchair with ergonomic lower back support, comfortable laminated shaped slip-seat substrate requiring simple upholstery solutions.