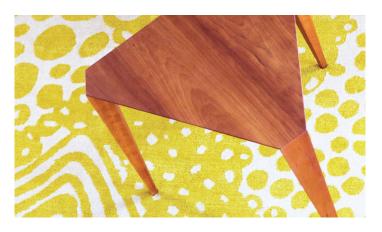

## **FURNITURE SPECIFICATIONS**

MODEL: Origami End Table

**FUNCTION:** Coffee table

**STANDARD DIMENSIONS:** 23" W x 20" D x 20" H

**FEATURES + CONSTRUCTION:** Three leg Origami design offering maximum functionality and stability on rugs and floors. Built from selected North American solid woods, 1-3/4" thick top with elegant edge detailing.

**STANDARD WOODS + FINISHES:** Ash/Natural, Cherry/Natural, Walnut/Medium

**OPTIONS:** Customizable dimensions, woods, and finish.

Designed by Sherwood Hamill and handcrafted to order in our furniture shop in Portland, Maine.