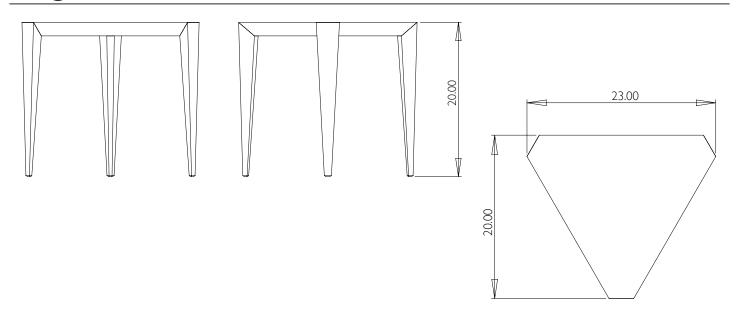

## **FURNITURE SPECIFICATIONS**

MODEL: Origami End Table

**FUNCTION:** Coffee table

**STANDARD DIMENSIONS:** 23" W x 20" D x 20" H

**FEATURES + CONSTRUCTION:** Three leg Origami design offering maximum functionality and stability on rugs and floors. Built from selected North American solid woods, 1-3/4" thick top with elegant edge detailing.