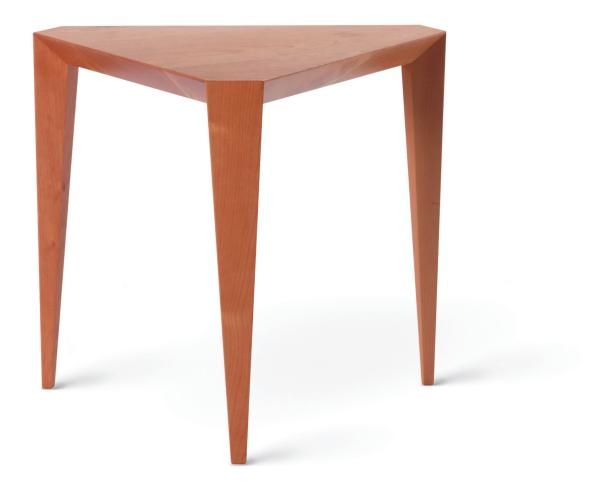

## **FURNITURE SPECIFICATIONS**

MODEL: Origami End Table

**FUNCTION:** Coffee table

**STANDARD DIMENSIONS:** 23" W x 20" D x 20" H

**FEATURES + CONSTRUCTION:** Three leg Origami design offering maximum functionality and stability on rugs and floors. Built from selected North American solid woods, 1-3/4" thick top with elegant edge detailing.

**STANDARD WOODS + FINISHES:** Ash/Natural, Cherry/Natural, Walnut/Medium

**OPTIONS:** Customizable dimensions, woods, and finish.

Designed by Sherwood Hamill and handcrafted to order in our furniture shop in Portland, Maine.