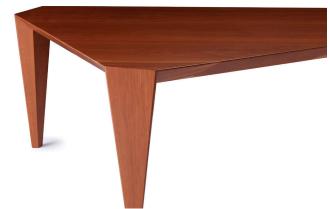

## **FURNITURE SPECIFICATIONS**

MODEL: Origami Coffee Table

**FUNCTION:** Coffee table

**STANDARD DIMENSIONS:** 55" W x 25" D x 16" H

**FEATURES + CONSTRUCTION:** Three leg Origami design offering maximum functionality and stability on rugs and floors. Built from selected North American solid woods, 1-3/4" thick top with elegant edge detailing.