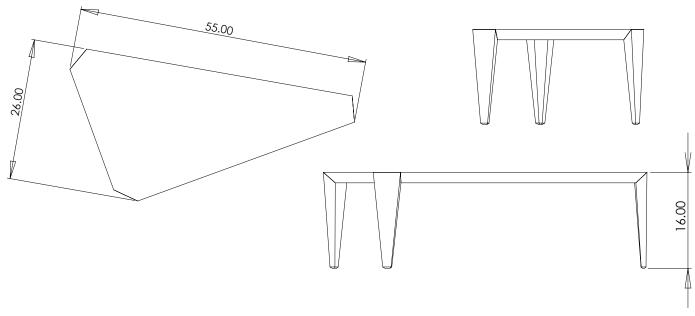

## **FURNITURE SPECIFICATIONS**

MODEL: Origami Coffee Table

**FUNCTION:** Coffee table

**STANDARD DIMENSIONS:** 55" W x 25" D x 16" H

**FEATURES + CONSTRUCTION:** Three leg Origami design offering maximum functionality and stability on rugs and floors. Built from selected North American solid woods, 1-3/4" thick top with elegant edge detailing.