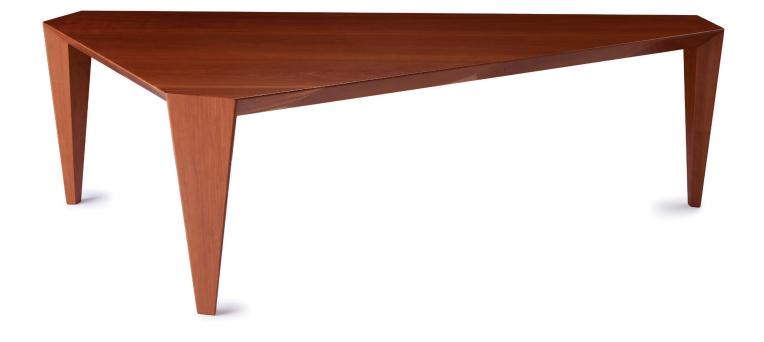

## Origami Coffee Table

## **FURNITURE SPECIFICATIONS**

MODEL: Origami Coffee Table

**FUNCTION:** Coffee table

**STANDARD DIMENSIONS:** 55" W x 25" D x 16" H

**FEATURES + CONSTRUCTION:** Three leg Origami design offering maximum functionality and stability on rugs and floors. Built from selected North American solid woods, 1-3/4" thick top with elegant edge detailing.