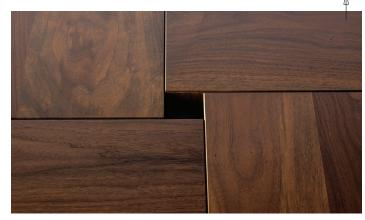

#### FURNITURE SPECIFICATIONS

MODEL: Sea Turtle

FUNCTION: Coffee table

STANDARD DIMENSIONS: 42" W x 42" D x 15" H

**FEATURES + CONSTRUCTION:** Quartered top design cut from selected North American hardwoods features opposing face grain direction and end grain detail. The 2-3/4" thick top is splined and pinned allowing for seasonal movement.