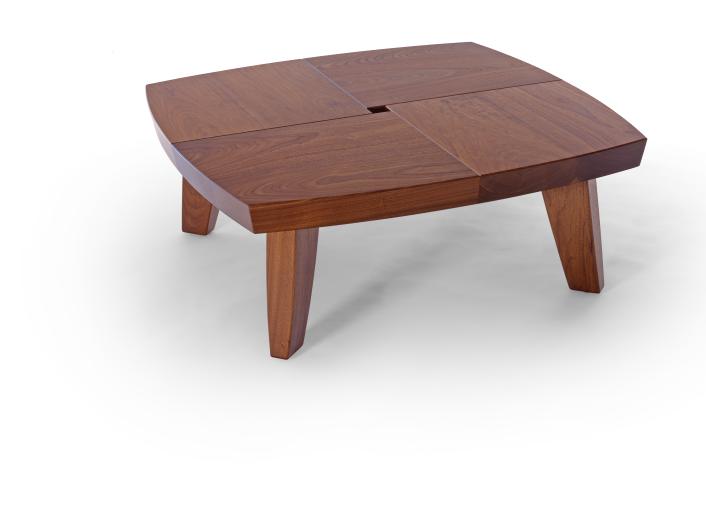

### Sea Turtle

#### FURNITURE SPECIFICATIONS

MODEL: Sea Turtle

FUNCTION: Coffee table

STANDARD DIMENSIONS: 42" W x 42" D x 15" H

**FEATURES + CONSTRUCTION:** Quartered top design cut from selected North American hardwoods features opposing face grain direction and end grain detail. The 2-3/4" thick top is splined and pinned allowing for seasonal movement.