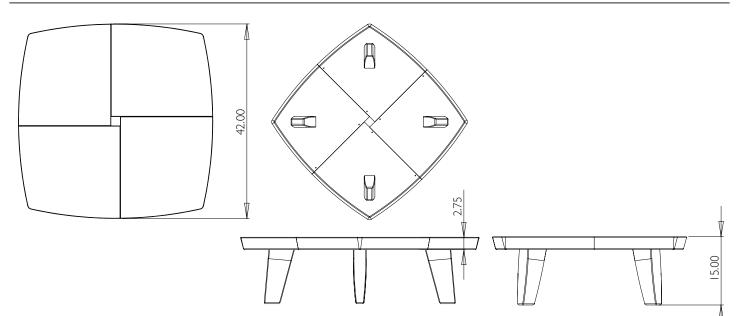

#### FURNITURE SPECIFICATIONS

MODEL: Sea Turtle

FUNCTION: Coffee table

STANDARD DIMENSIONS: 42" W x 42" D x 15" H

**FEATURES + CONSTRUCTION:** Quartered top design cut from selected North American hardwoods features opposing face grain direction and end grain detail. The 2-3/4" thick top is splined and pinned allowing for seasonal movement.