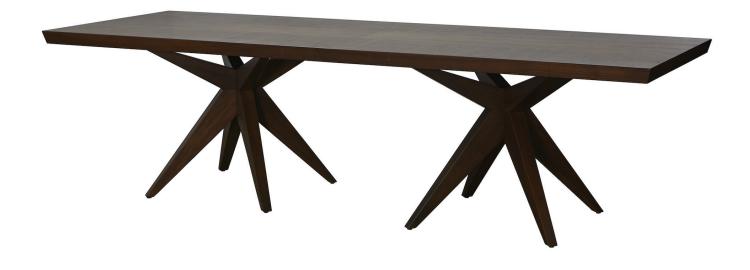

## **Bonfire Double**

## **FURNITURE SPECIFICATIONS**

**MODEL:** Bonfire Double Base

**FUNCTION:** Double base rectangular dining table

STANDARD DIMENSIONS: 108" W x 46" D x 29" H

**FEATURES + CONSTRUCTION:** Built from the finest North American woods and veneers available. Featuring a two piece torsion box top construction, solid wood edge detail, and thick top patterned veneer. The two Bonfire bases are constructed in solid wood with mortise & tenon joinery.