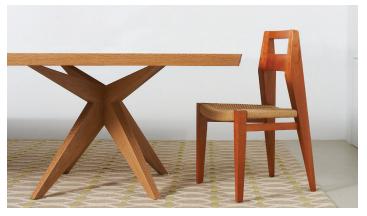

**STANDARD WOODS + FINISHES:** Ash/Natural, Ash/Amber, Ash/Ebonized, Ash/Bleached, Cherry/Natural, Walnut/Medium

**OPTIONS:** Customizable dimensions, woods, and finish.

Designed by Sherwood Hamill and handcrafted to order in our furniture shop in Portland, Maine.