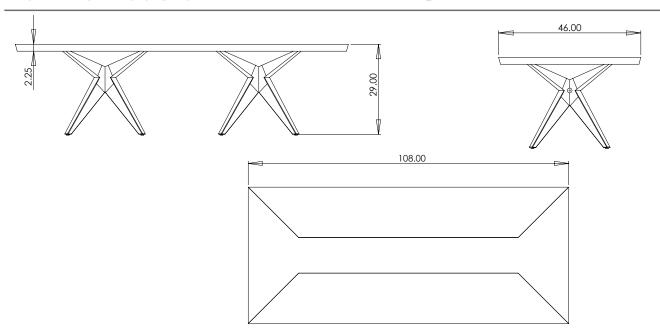

## **FURNITURE SPECIFICATIONS**

**MODEL:** Bonfire Double Base

**FUNCTION:** Double base rectangular dining table

STANDARD DIMENSIONS: 108" W x 46" D x 29" H

**FEATURES + CONSTRUCTION:** Built from the finest North American woods and veneers available. Featuring a two piece torsion box top construction, solid wood edge detail, and thick top patterned veneer. The two Bonfire bases are constructed in solid wood with mortise & tenon joinery.