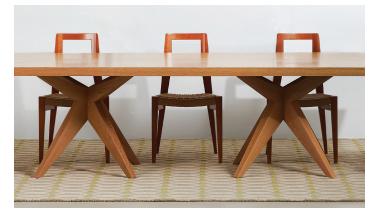

**STANDARD WOODS + FINISHES:** Ash/Natural, Ash/Amber, Ash/Ebonized, Ash/Bleached, Cherry/Natural, Walnut/Medium

**OPTIONS:** Customizable dimensions, woods, and finish.

Designed by Sherwood Hamill and handcrafted to order in our furniture shop in Portland, Maine.