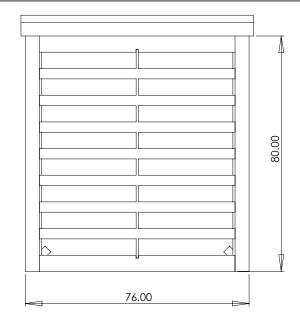

## **FURNITURE SPECIFICATIONS**

**MODEL:** Munjoy Bed

**FUNCTION:** King size, Queen size

STANDARD DIMENSIONS: 79" W x 86" D x 35" H

63" W x 86" D x 35" H

**FEATURES + CONSTRUCTION:** Built from the finest North American woods and veneers available. Solid wood and veneer construction, lap joint bed frame design for easy assembly.