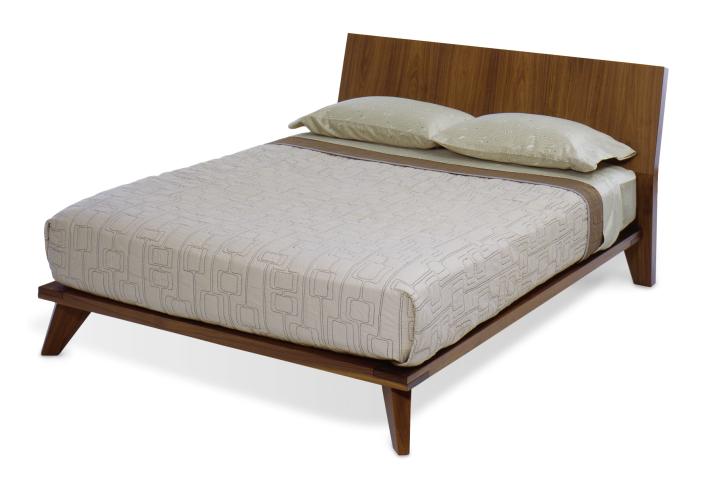

## **Munjoy Bed**

## **FURNITURE SPECIFICATIONS**

**MODEL:** Munjoy Bed

**FUNCTION:** King size, Queen size

STANDARD DIMENSIONS: 79" W x 86" D x 35" H

63" W x 86" D x 35" H

**FEATURES + CONSTRUCTION:** Built from the finest North American woods and veneers available. Solid wood and veneer construction, lap joint bed frame design for easy assembly.