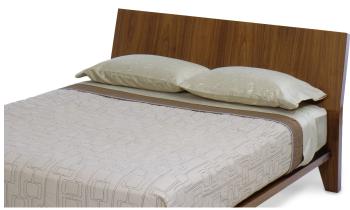

## **Munjoy Bed**

## **FURNITURE SPECIFICATIONS**

**MODEL:** Munjoy Bed

**FUNCTION:** King size, Queen size

STANDARD DIMENSIONS: 79" W x 86" D x 35" H

63" W x 86" D x 35" H

**FEATURES + CONSTRUCTION:** Built from the finest North American woods and veneers available. Solid wood and veneer construction, lap joint bed frame design for easy assembly.

**STANDARD WOODS + FINISHES:** Ash/Natural, Ash/Amber, Ash/Ebonized, Ash/Bleached, Cherry/Natural, Walnut/Medium.

**OPTIONS:** Customizable dimensions, woods, and finish.

Designed by Sherwood Hamill and handcrafted to order in our furniture shop in Portland, Maine.