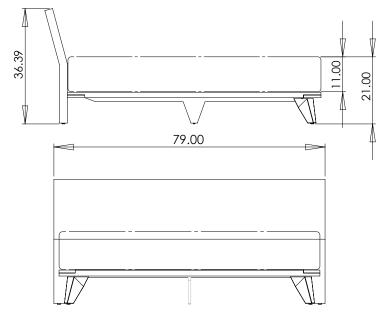

## **FURNITURE SPECIFICATIONS**

**MODEL:** Munjoy Bed

**FUNCTION:** King size, Queen size

STANDARD DIMENSIONS: 79" W x 86" D x 35" H

63" W x 86" D x 35" H

**FEATURES + CONSTRUCTION:** Built from the finest North American woods and veneers available. Solid wood and veneer construction, lap joint bed frame design for easy assembly.