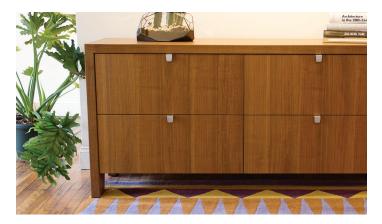

#### FURNITURE SPECIFICATIONS

MODEL: East End Dresser

FUNCTION: Four drawer

**STANDARD DIMENSIONS:** 60" W x 21" D x 30" H

**FEATURES + CONSTRUCTION:** A four drawer dresser case. Selected North American veneer construction on an MDF substrate, multi-ply drawer construction, finished back and aluminum pulls. **STANDARD WOODS + FINISHES:** Ash/Natural, Ash/Amber, Ash/Ebonized, Ash/Bleached, Cherry/Natural, Walnut/Medium

**OPTIONS:** Customizable dimensions, woods, and finish.

Designed by Sherwood Hamill and handcrafted to order in our furniture shop in Portland, Maine.

Available in custom dimensions, woods and finishes. Each East End dresser is made to order. Contact us at **800.255.9454** to discuss custom options.