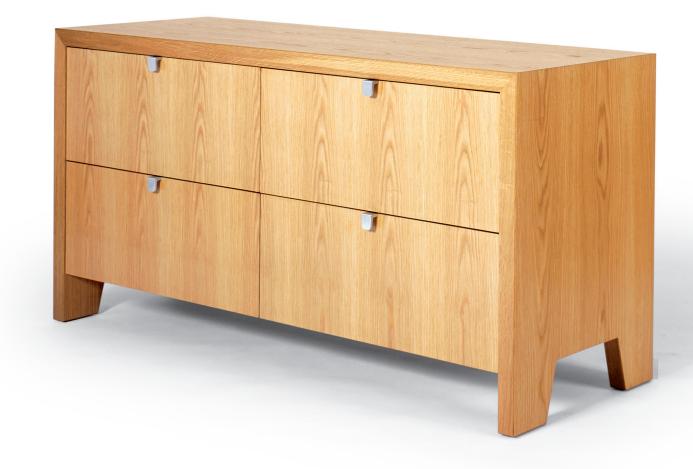

### East End Dresser

#### FURNITURE SPECIFICATIONS

MODEL: East End Dresser

FUNCTION: Four drawer

**STANDARD DIMENSIONS:** 60" W x 21" D x 30" H

**FEATURES + CONSTRUCTION:** A four drawer dresser case. Selected North American veneer construction on an MDF substrate, multi-ply drawer construction, finished back and aluminum pulls. **STANDARD WOODS + FINISHES:** Ash/Natural, Ash/Amber, Ash/Ebonized, Ash/Bleached, Cherry/Natural, Walnut/Medium