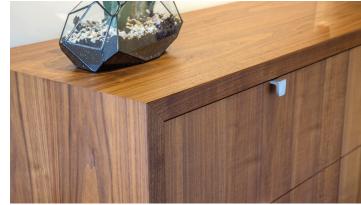

#### FURNITURE SPECIFICATIONS

MODEL: East End Dresser

FUNCTION: Four drawer

**STANDARD DIMENSIONS:** 60" W x 21" D x 30" H

**FEATURES + CONSTRUCTION:** A four drawer dresser case. Selected North American veneer construction on an MDF substrate, multi-ply drawer construction, finished back and aluminum pulls. **STANDARD WOODS + FINISHES:** Ash/Natural, Ash/Amber, Ash/Ebonized, Ash/Bleached, Cherry/Natural, Walnut/Medium

**OPTIONS:** Customizable dimensions, woods, and finish.

Designed by Sherwood Hamill and handcrafted to order in our furniture shop in Portland, Maine.

Available in custom dimensions, woods and finishes. Each East End dresser is made to order. Contact us at **800.255.9454** to discuss custom options.