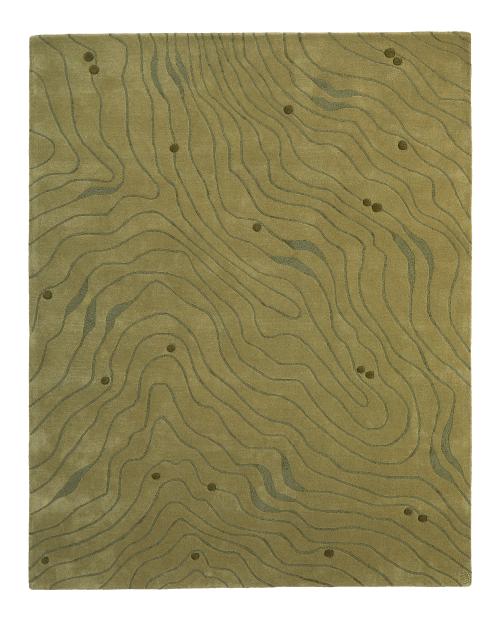

## IN STOCK AREA RUG SPECIFICATIONS

**DESIGN:** Waves

**COLORWAY:** Drift

**CONSTRUCTION:** Hand-tufted, cut and loop pile

MATERIALS: 100% New Zealand wool, cotton

backing and synthetic latex adhesive

PILE HEIGHT: Loop 3/4"; Cut 3/4"

**DENSITY:** 2 ply, 25-30 tufts per sq in.

**AVAILABLE SIZES:** 3'x5' | 2.5'x8' | 5'x8' | 8'x10' | 9'x12'

**ORIGIN:** Designed in Portland, Maine and responsibly

handcrafted in India

Available to order in custom sizes, colors, constructions and materials. Contact us at **800.255.9454** to discuss custom options.