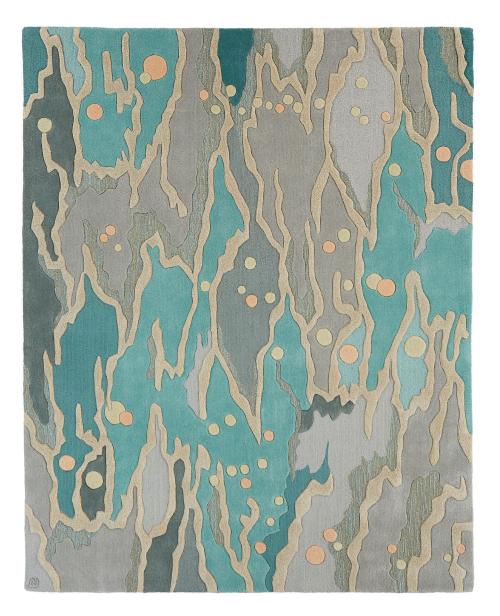

## IN STOCK AREA RUG SPECIFICATIONS

**DESIGN:** Ocean

**COLORWAY:** Seaglass

**CONSTRUCTION:** Hand-tufted, cut and loop pile

**MATERIALS:** 100% New Zealand wool, cotton backing and synthetic latex adhesive

PILE HEIGHT: Loop 1/2"; Cut 3/4" - 1"

DENSITY: 2 ply, 25-30 tufts per sq in.

**AVAILABLE SIZES:** 3'x5' | 2.5'x8' | 5'x8' | 8'R | 8'x10' | 9'x12'

**ORIGIN:** Designed in Portland, Maine and responsibly handcrafted in India