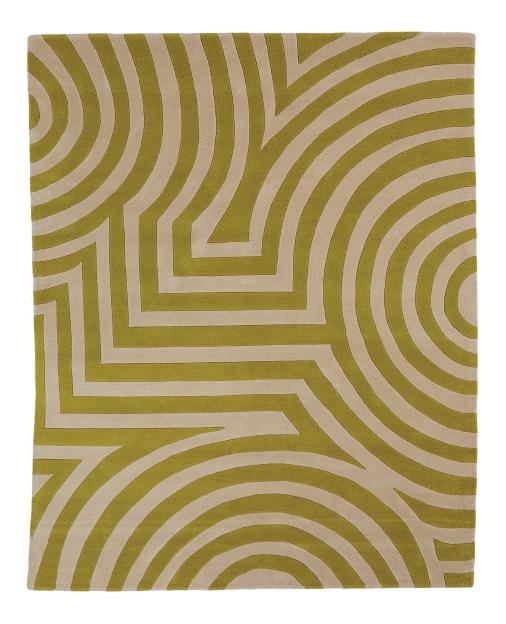

## IN STOCK AREA RUG SPECIFICATIONS

**DESIGN:** Marsden

**COLORWAY:** Citron

CONSTRUCTION: Hand-tufted, all cut pile

MATERIALS: 100% New Zealand wool, cotton

backing and synthetic latex adhesive

**PILE HEIGHT:** Cut 3/4"

**DENSITY:** 2 ply, 25-30 tufts per sq in.

**AVAILABLE SIZES:** 3'x5' | 2.5'x8' | 5'x8' | 8'R | 8'x10' | 9'x12'

**ORIGIN:** Designed in Portland, Maine and responsibly

handcrafted in India

Available to order in custom sizes, colors, constructions and materials. Contact us at **800.255.9454** to discuss custom options.