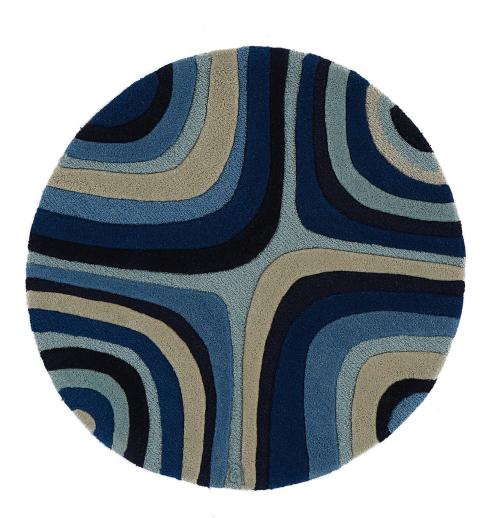

## IN STOCK AREA RUG SPECIFICATIONS

**DESIGN:** Majesty

**COLORWAY:** Blue

**CONSTRUCTION:** Hand-tufted, cut and loop pile

**MATERIALS:** 100% New Zealand wool, cotton backing and synthetic latex adhesive

PILE HEIGHT: Loop 1/2"; Cut 3/4"

DENSITY: 2 ply, 25-30 tufts per sq in.

AVAILABLE SIZES: 3'R

**ORIGIN:** Designed in Portland, Maine and responsibly handcrafted in India

Available to order in custom sizes, colors, constructions and materials. Contact us at **800.255.9454** to discuss custom options.