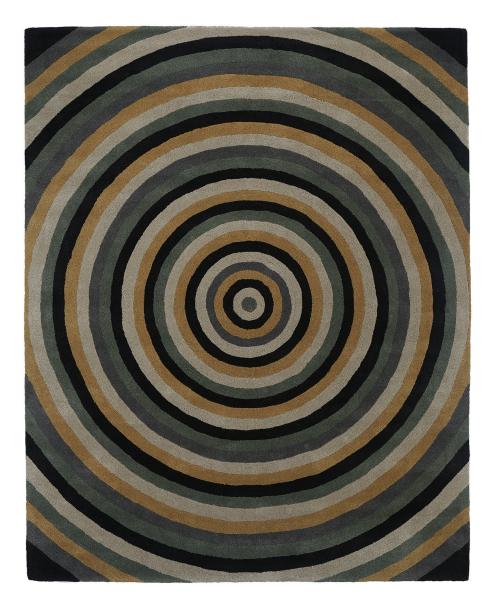

## IN STOCK AREA RUG SPECIFICATIONS

**DESIGN:** Infinity

**COLORWAY:** Moonlight

CONSTRUCTION: Hand-tufted, all cut pile

**MATERIALS:** 100% New Zealand wool, cotton backing and synthetic latex adhesive

PILE HEIGHT: Cut 1"

DENSITY: 2 ply, 25-30 tufts per sq in.

AVAILABLE SIZES: 8'x10' | 9'x12'

**ORIGIN:** Designed in Portland, Maine and responsibly handcrafted in India

Available to order in custom sizes, colors, constructions and materials. Contact us at **800.255.9454** to discuss custom options.