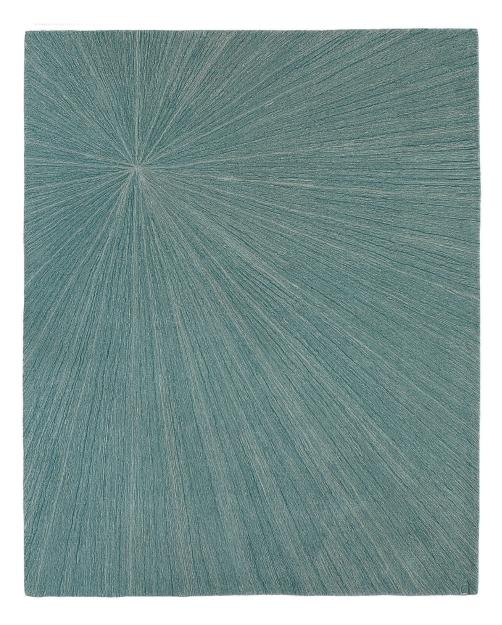

## IN STOCK AREA RUG SPECIFICATIONS

**DESIGN:** Grace

**COLORWAY:** Pool

CONSTRUCTION: Hand-tufted, all cut pile

**MATERIALS:** 100% New Zealand wool, cotton backing and synthetic latex adhesive

**PILE HEIGHT:** Cut 3/4"

DENSITY: 2 ply, 25-30 tufts per sq in.

**AVAILABLE SIZES:** 3'x5' | 2.5'x8' | 5'x8' | 8'x10' | 9'x12'

**ORIGIN:** Designed in Portland, Maine and responsibly handcrafted in India

Available to order in custom sizes, colors, constructions and materials. Contact us at **800.255.9454** to discuss custom options.