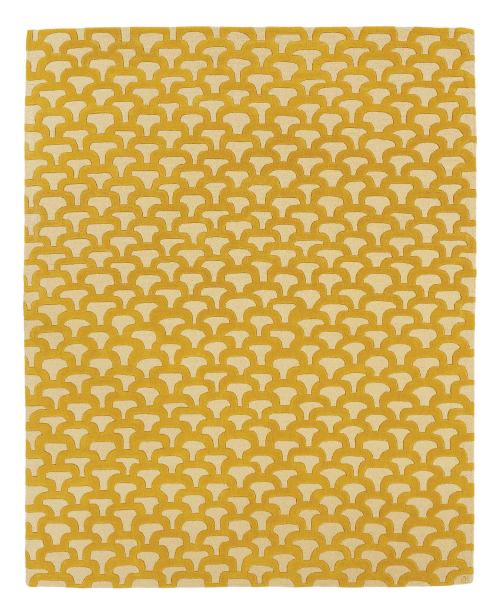

## IN STOCK AREA RUG SPECIFICATIONS

**DESIGN:** Betty

**COLORWAY:** Honey

**CONSTRUCTION:** Hand-tufted, cut and loop pile

**MATERIALS:** 100% New Zealand wool, cotton backing and synthetic latex adhesive

PILE HEIGHT: Loop 1/2"; Cut 3/4"

**DENSITY:** 2 ply, 25-30 tufts per sq in.

**AVAILABLE SIZES:** 2.5'x8' | 5'x8' | 8'x10' | 9'x12'

**ORIGIN:** Designed in Portland, Maine and responsibly handcrafted in India