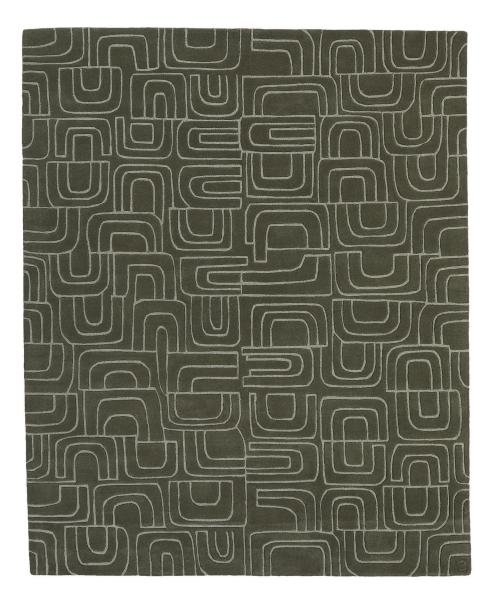

## IN STOCK AREA RUG SPECIFICATIONS

**DESIGN:** Archie

**COLORWAY:** Fog

**CONSTRUCTION:** Hand-tufted, cut and loop pile

**MATERIALS:** 100% New Zealand wool, cotton backing and synthetic latex adhesive

PILE HEIGHT: Loop 1/2"; Cut 3/4"

DENSITY: 2 ply, 25-30 tufts per sq in.

AVAILABLE SIZES: 3'x5' | 2.5'x8 | 5'x8' | 8'x10' | 9'x12'

**ORIGIN:** Designed in Portland, Maine and responsibly handcrafted in India

Available to order in custom sizes, colors, constructions and materials. Contact us at **800.255.9454** to discuss custom options.