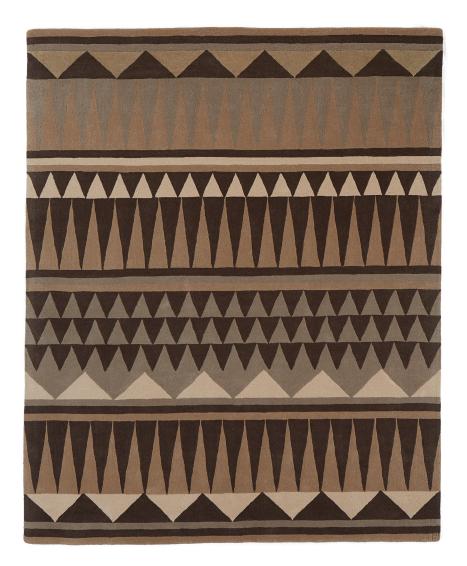

## **CUSTOM AREA RUG SPECIFICATIONS**

**DESIGN:** Moab

COLORWAY: Choose from our exclusive palette of 200 custom colors

**CONSTRUCTION:** Hand-tufted, all cut pile

**MATERIALS:** 100% New Zealand wool, cotton backing and synthetic latex adhesive

PILE HEIGHT: Cut 3/4"

DENSITY: 2 ply, 25-30 tufts per sq in.

AVAILABLE SIZES: Any custom size

**ORIGIN:** Designed in Portland, Maine and responsibly handcrafted in India

Available to order in custom sizes, colors, constructions and materials. To inquire or place your custom order, please contact us at **(800) 255 - 9454** or customerservice@angelaadams.com