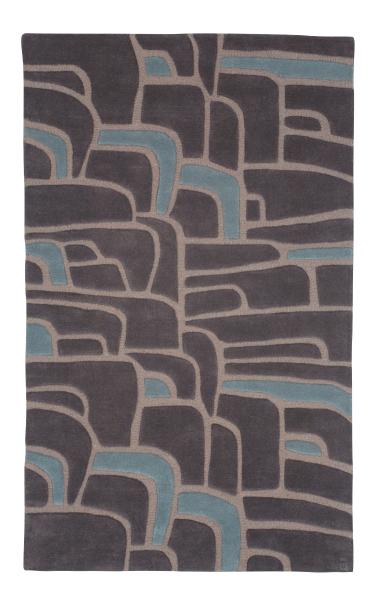

## **CUSTOM AREA RUG SPECIFICATIONS**

**DESIGN:** Kelly

COLORWAY: Choose from our exclusive palette of 200 custom colors

**CONSTRUCTION:** Hand-tufted, cut and loop pile

MATERIALS: 100% New Zealand wool, cotton