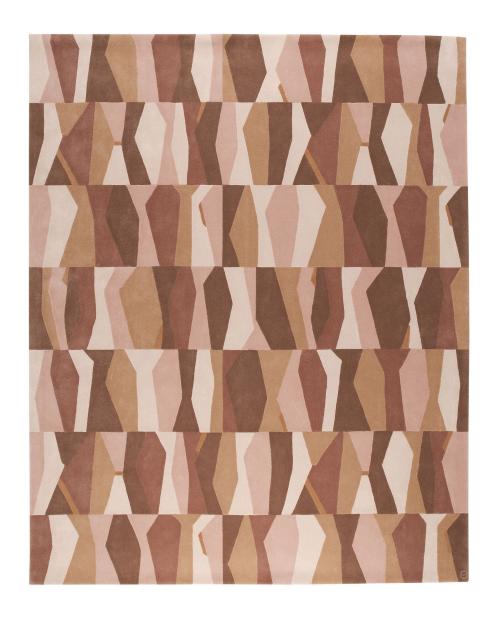

## **CUSTOM AREA RUG SPECIFICATIONS**

**DESIGN:** Jazz

COLORWAY: Choose from our exclusive palette of 200 custom colors

CONSTRUCTION: Hand-tufted, all cut pile

MATERIALS: 100% New Zealand wool, cotton

backing and synthetic latex adhesive

PILE HEIGHT: Cut 1/2"

**DENSITY:** 2 ply, 25-30 tufts per sq in.

**AVAILABLE SIZES:** Any custom size

**ORIGIN:** Designed in Portland, Maine and responsibly

handcrafted in India

Available to order in custom sizes, colors, constructions and materials. To inquire or place your custom order, please contact us at **(800) 255 - 9454** or customerservice@angelaadams.com