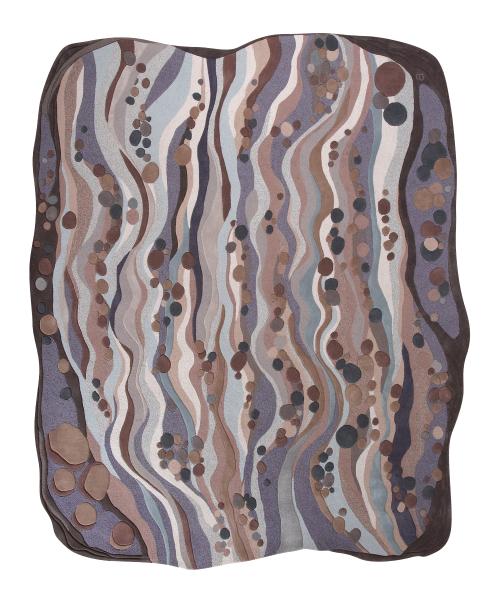

## **CUSTOM AREA RUG SPECIFICATIONS**

**DESIGN:** Harbor

COLORWAY: Choose from our exclusive palette of 200 custom colors

**CONSTRUCTION:** Hand-tufted, cut and loop pile

MATERIALS: 100% New Zealand wool, cotton

backing and synthetic latex adhesive

PILE HEIGHT: Loop 3/8"; Cut 1/2"

**DENSITY:** 4 ply, 60 tufts per sq in.

**AVAILABLE SIZES:** Any custom size

**ORIGIN:** Designed in Portland, Maine and responsibly

handcrafted in India

Available to order in custom sizes, colors, constructions and materials. To inquire or place your custom order, please contact us at **(800) 255 - 9454** or customerservice@angelaadams.com

All designs copyright angela adams.