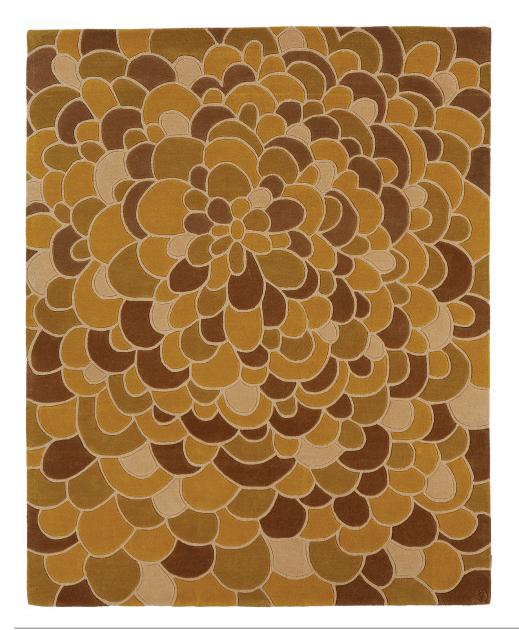

## **CUSTOM AREA RUG SPECIFICATIONS**

**DESIGN:** Dahlia

**COLORWAY:** Choose from our exclusive palette of 200 custom colors

**CONSTRUCTION:** Hand-tufted, cut and loop pile

**MATERIALS:** 100% New Zealand wool, cotton backing and synthetic latex adhesive

PILE HEIGHT: Loop 1/2"; Cut 3/4"

DENSITY: 2 ply, 25-30 tufts per sq in.

AVAILABLE SIZES: Any custom size

**ORIGIN:** Designed in Portland, Maine and responsibly handcrafted in India

Available to order in custom sizes, colors, constructions and materials. To inquire or place your custom order, please contact us at **(800) 255 – 9454** or customerservice@angelaadams.com