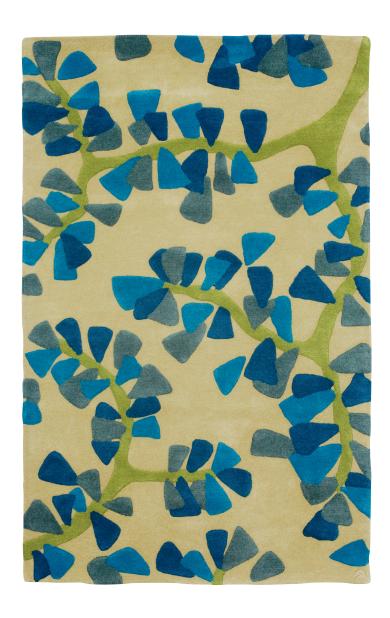

## **CUSTOM AREA RUG SPECIFICATIONS**

**DESIGN:** Canopy

COLORWAY: Choose from our exclusive palette of 200 custom colors

**CONSTRUCTION:** Hand-tufted, all cut pile

MATERIALS: 100% New Zealand wool, cotton

backing and synthetic latex adhesive

PILE HEIGHT: Cut 3/4" - 1"

**DENSITY:** 2 ply, 25-30 tufts per sq in.

**AVAILABLE SIZES:** Any custom size

**ORIGIN:** Designed in Portland, Maine and responsibly

handcrafted in India

Available to order in custom sizes, colors, constructions and materials. To inquire or place your custom order, please contact us at **(800) 255 - 9454** or customerservice@angelaadams.com

All designs copyright angela adams.