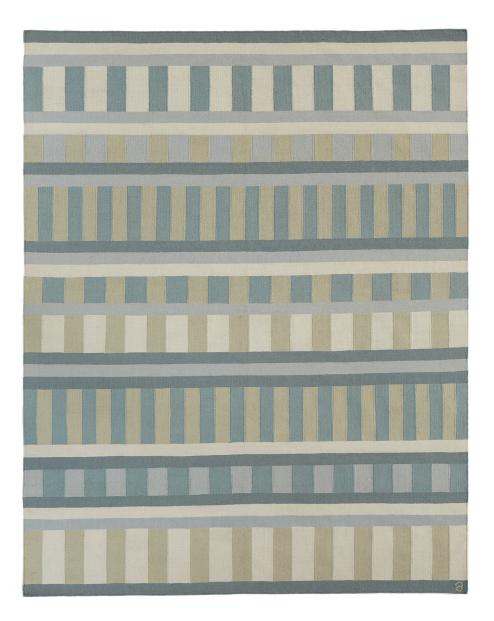

## DESIGN: Arlo

**COLORS:** Choose from our exclusive palette of 200 custom colors

**CONSTRUCTION:** Hand-woven

**MATERIALS:** 100% New Zealand wool, cotton backing and synthetic latex adhesive

## PILE HEIGHT: 1/4"

DENSITY: 4 ply, 60 tufts per sq in.

AVAILABLE SIZES: Any custom size

**ORIGIN:** Designed in Portland, Maine and responsibly handcrafted in India

Available to order in custom sizes, colors, constructions and materials. To inquire or place your custom order, please contact us at **(800) 255 – 9454** or customerservice@angelaadams.com All designs copyright angela adams.