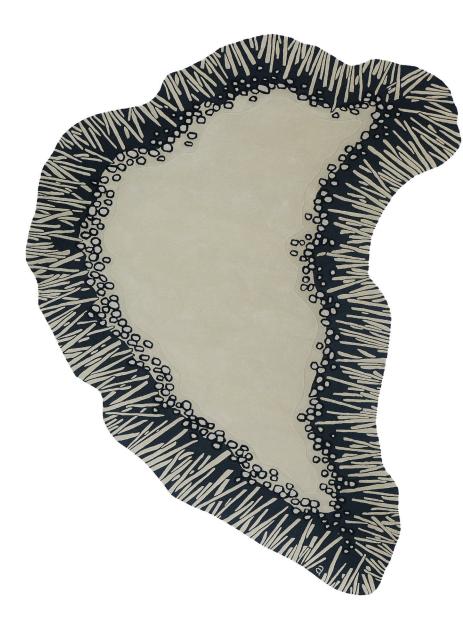

## **CUSTOM AREA RUG SPECIFICATIONS**

**DESIGN:** Arenal

**CONSTRUCTION:** Hand-tufted, cut and loop pile

**MATERIALS:** 100% New Zealand wool, cotton backing and synthetic latex adhesive

PILE HEIGHT: Loop 1/3"; Cut 1/2" - 1"

**DENSITY:** 4 ply, 60 tufts per sq in.

AVAILABLE SIZES: 9'x12'

**ORIGIN:** Designed in Portland, Maine and responsibly handcrafted in India

Available to order in custom sizes, colors, constructions and materials. Contact us at **800.255.9454** to discuss custom options.