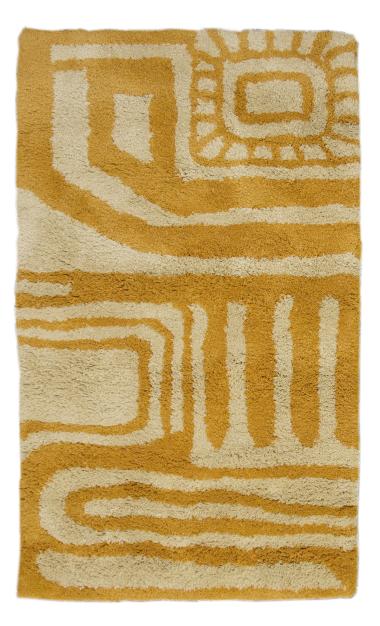

## IN STOCK AREA RUG SPECIFICATIONS

**DESIGN:** Laguna

**COLORWAY:** Sunset

**CONSTRUCTION:** Hand-tufted, all high-cut cut pile

**MATERIALS:** 100% New Zealand wool, cotton backing and synthetic latex adhesive

**PILE HEIGHT:** Cut 1 1/2"

**DENSITY:** 2 ply, 25-30 tufts per sq in.

**AVAILABLE SIZES:** 3'x5' | 2'5" x 8'

**ORIGIN:** Designed in Portland, Maine and responsibly handcrafted in India

Available to order in custom sizes, colors, constructions and materials. Contact us at **800.255.9454** to discuss custom options.