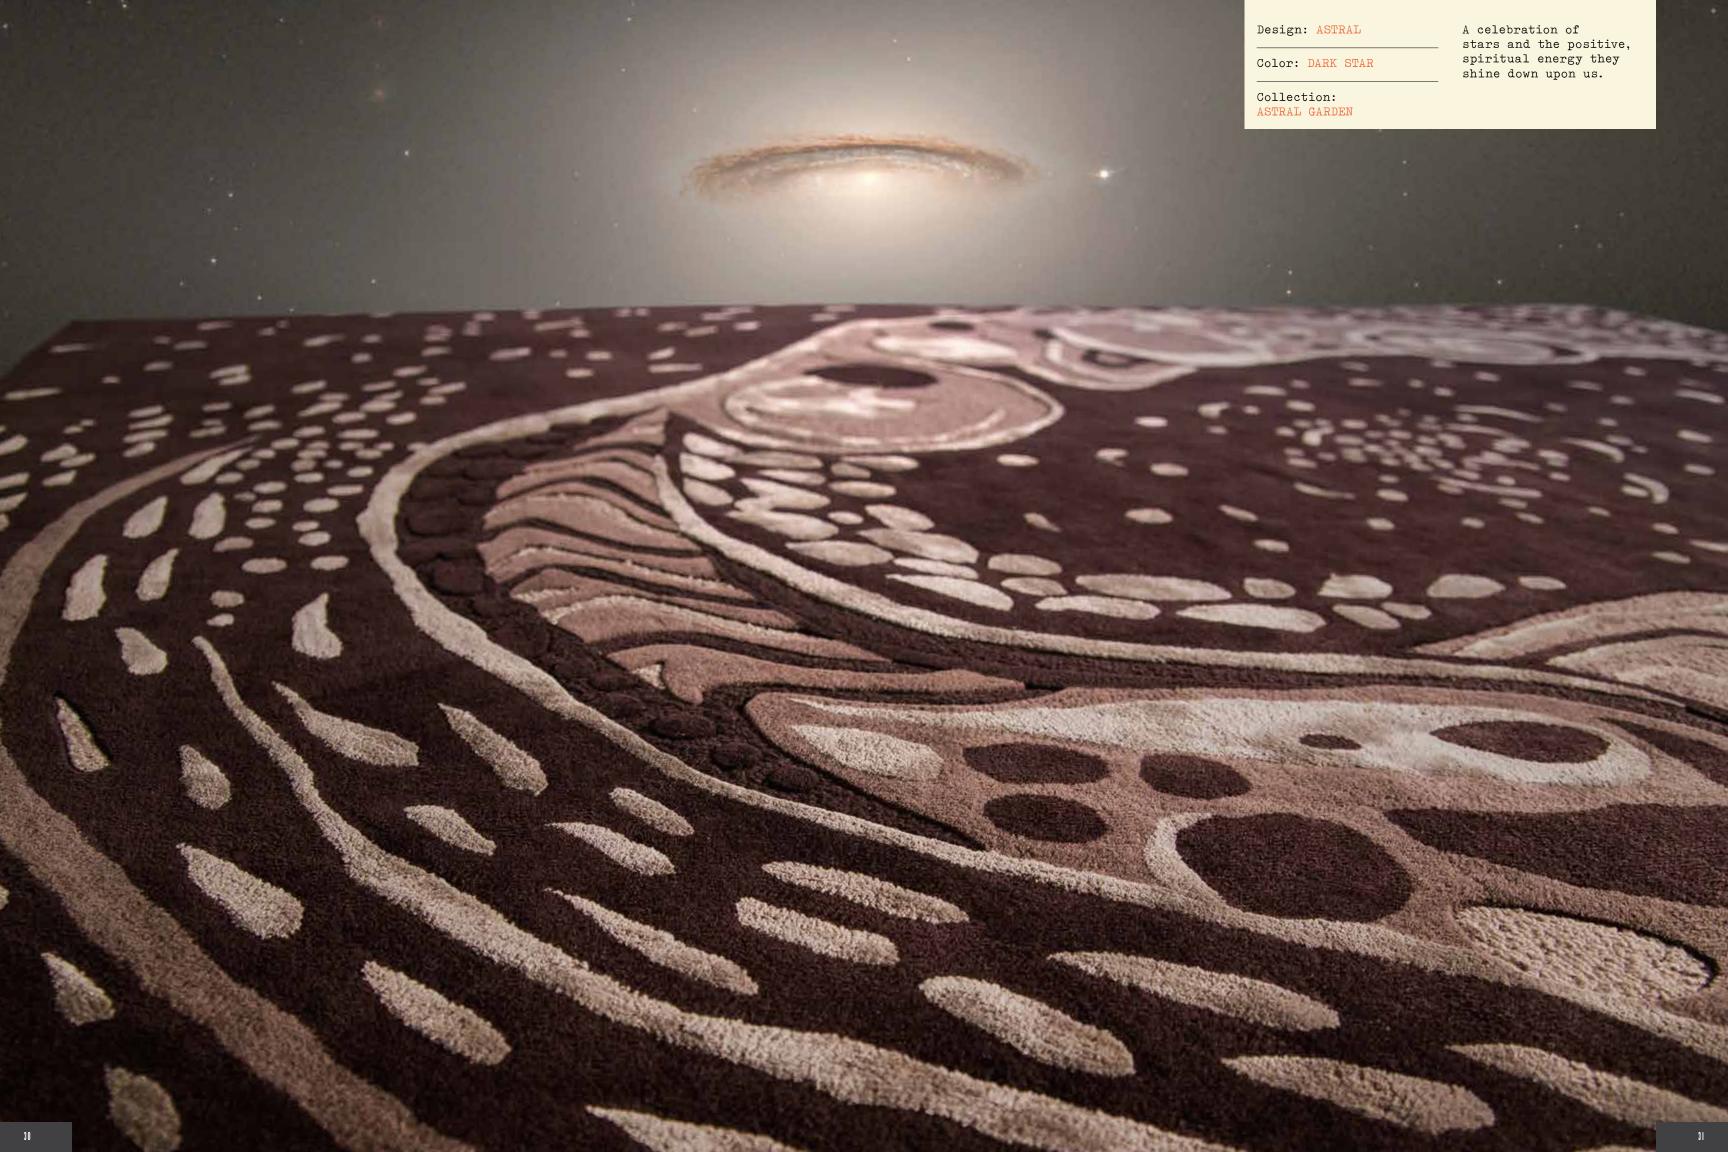

### THE ASTRAL GARDEN.

Design: GLACIER

Color: BLUE

Collection: CAVE FANTASY Floes of ice that are ever-changing.
Clusters of forms bundle together,
pulling one another along a vast seascape.

Design: STARRY