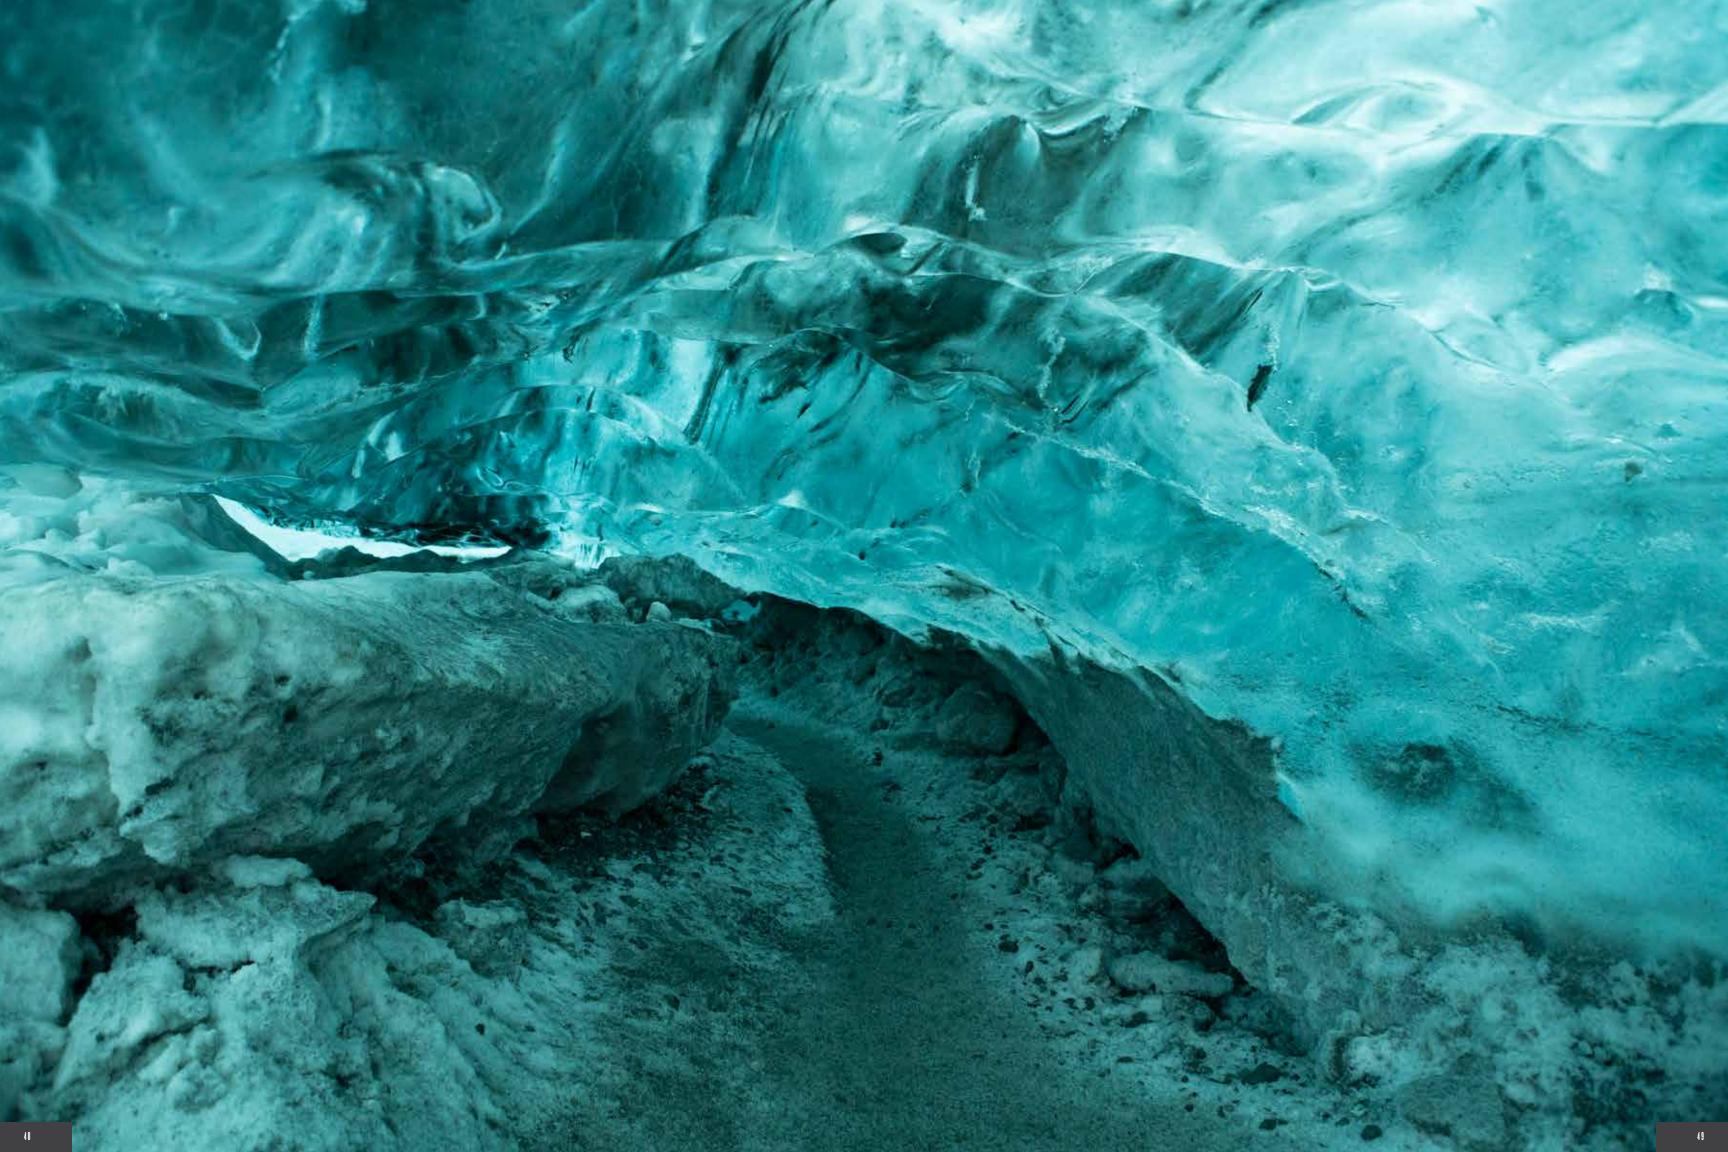

#### THE CORE?

With the Earth's core as my heading, the discoveries along the way were endless. Fueled by the powerful energy of geology, the sparkling crystals and minerals expanded my mind and filled me with the sense of an energy that perpetually surrounds us, yet eludes us if we do not open our minds and hearts to it.

It was on this journey to the center of the earth that I blasted out, into the astral world, riding the energy of the minerals, embarking on a new adventure. It was there that I came upon

### THE ASTRAL GARDEN.

Design: GLACIER

Color: BLUE

Collection: CAVE FANTASY Floes of ice that are ever-changing.
Clusters of forms bundle together,
pulling one another along a vast seascape.

Design: STARRY