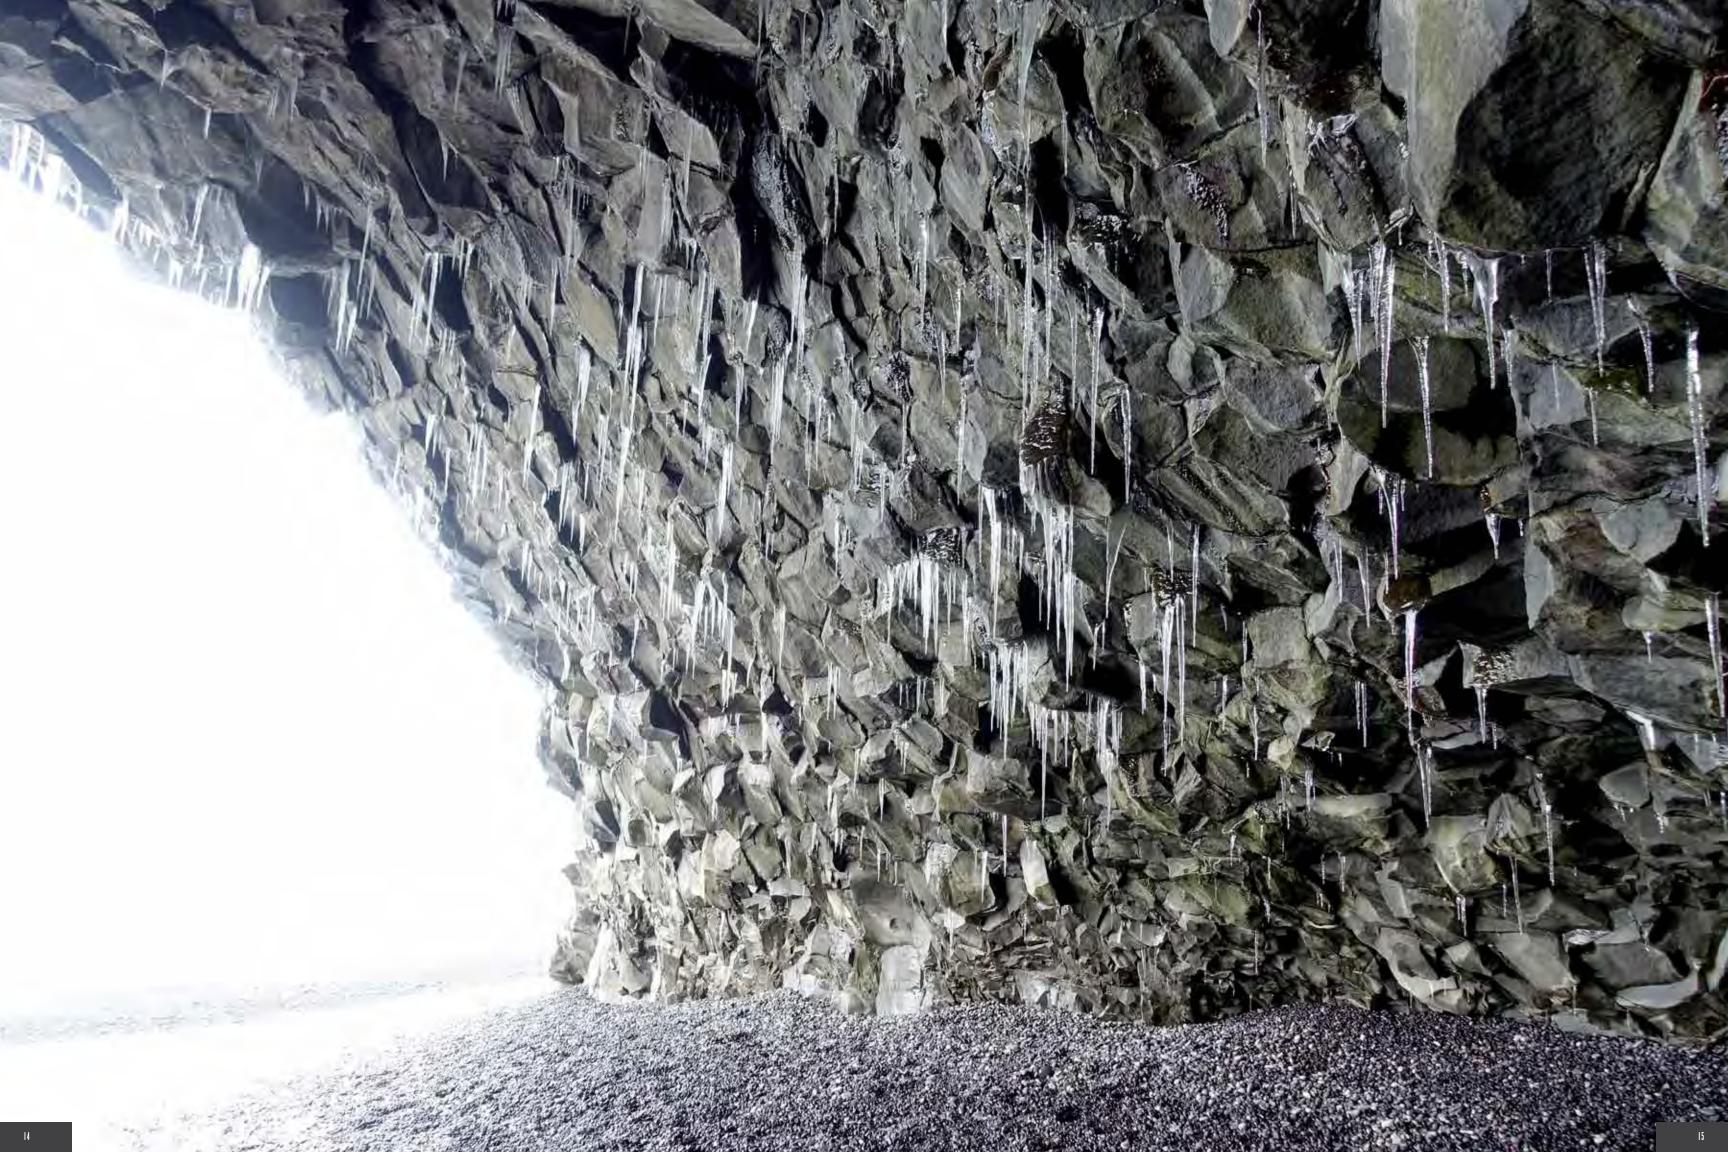

A recent inspiration led me down a craggy path toward the center of the earth. Motivated by mystery and a magnetic

the CAVE FANTASY became a realit

#### THE CORE?

With the Earth's core as my heading, the discoveries along the way were endless. Fueled by the powerful energy of geology, the sparkling crystals and minerals expanded my mind and filled me with the sense of an energy that perpetually surrounds us, yet eludes us if we do not open our minds and hearts to it.

### THE ASTRAL GARDEN.

Design: GLACIER

Color: BLUE

Collection: CAVE FANTASY Floes of ice that are ever-changing.
Clusters of forms bundle together,
pulling one another along a vast seascape.

Design: STARRY