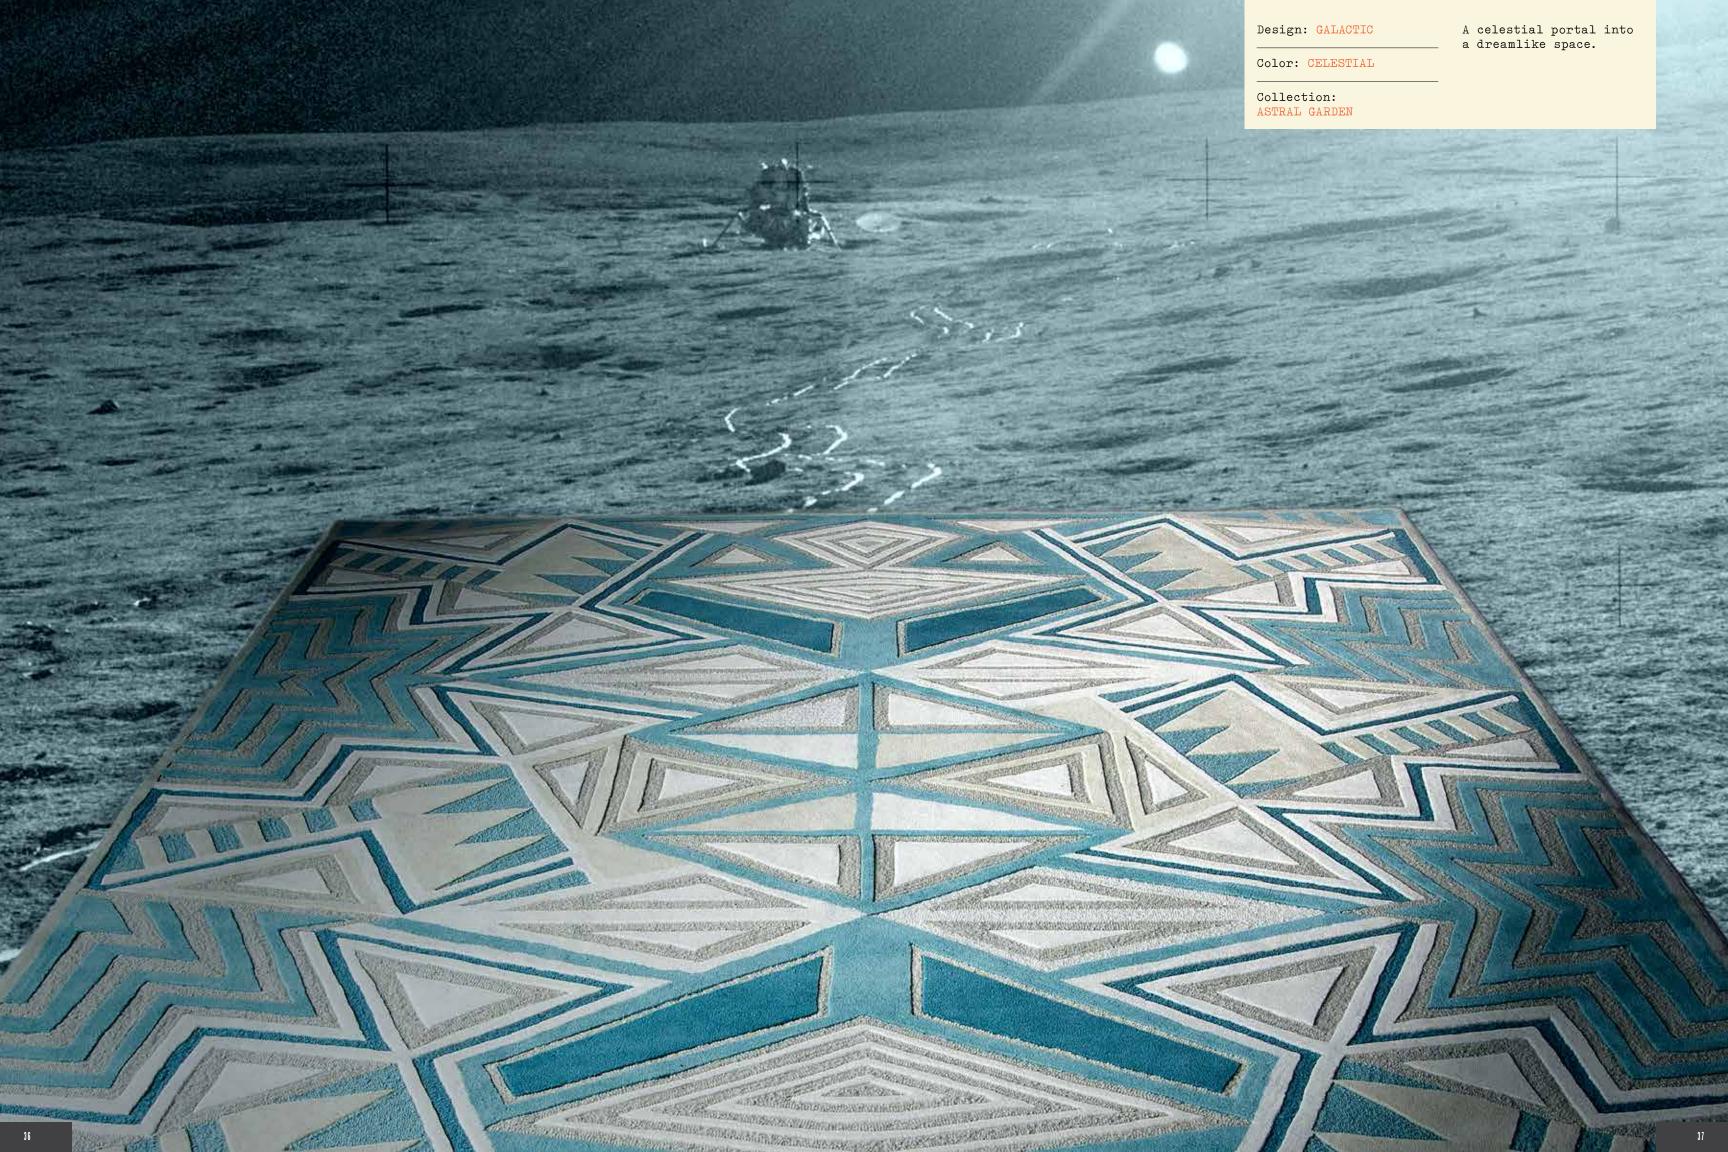

### THE ASTRAL GARDEN.

Design: GLACIER

Color: BLUE

Collection: CAVE FANTASY Floes of ice that are ever-changing.
Clusters of forms bundle together,
pulling one another along a vast seascape.

Design: STARRY