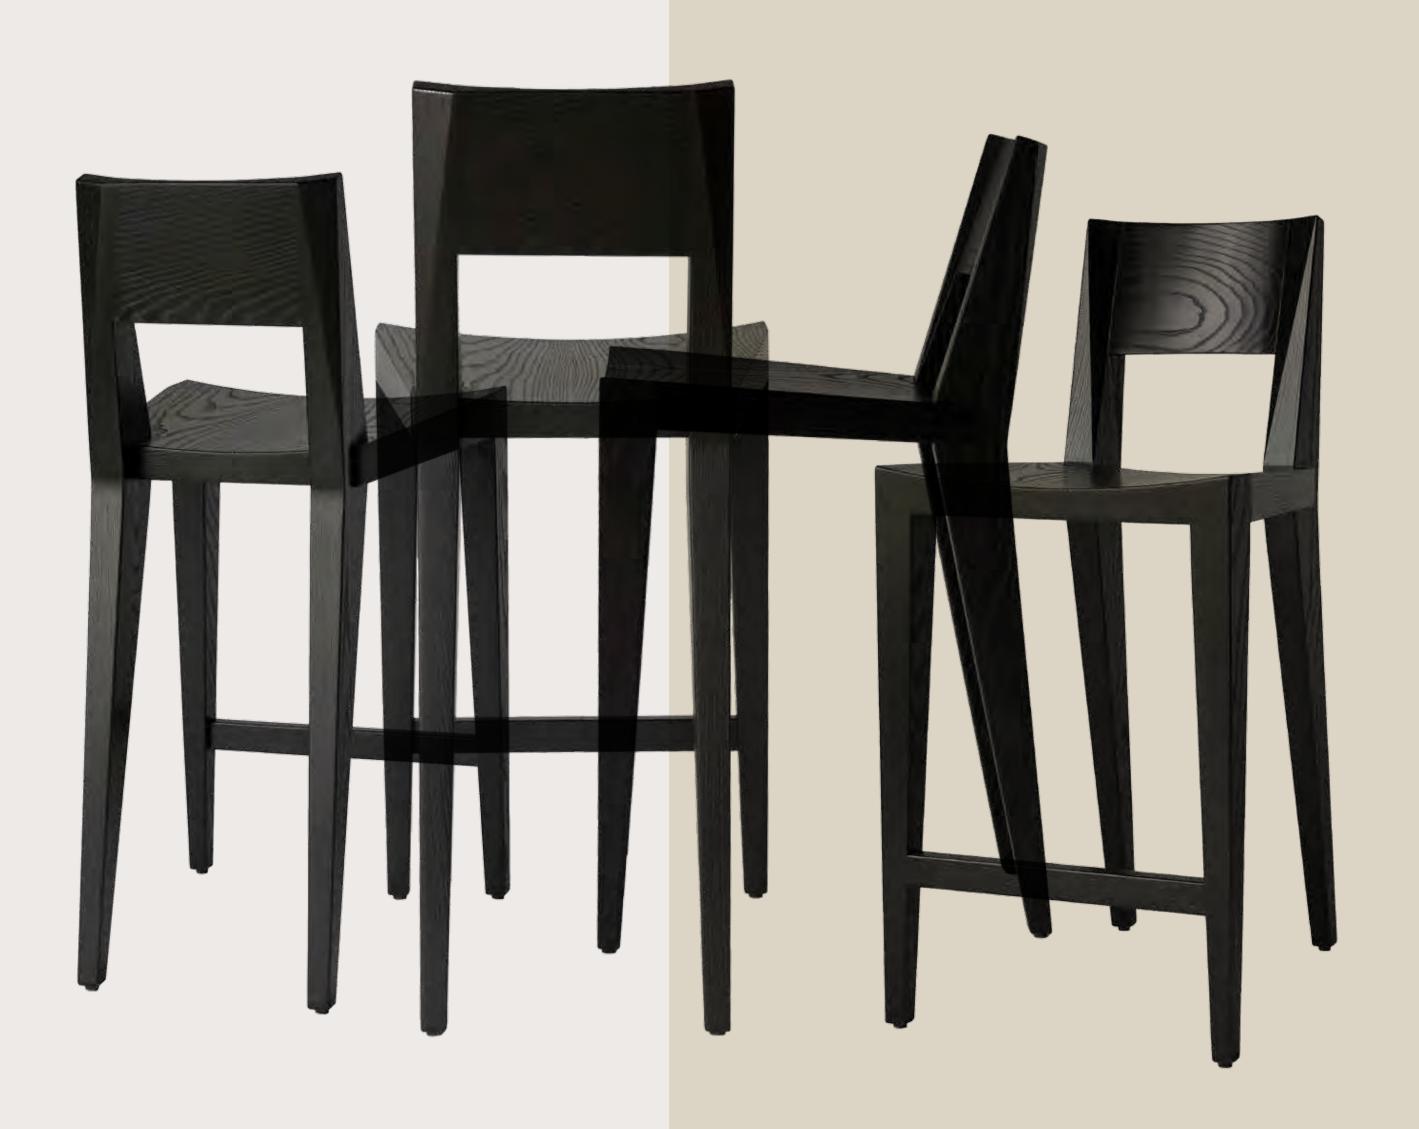

Design: Tula Stool

Collection: angela adams by Sherwood Hamill

Design:

Moby Coffee Table

Construction:

Handcrafted in North American hardwoods Collection:

angela adams by Sherwood Hamill

Note: Streamlined, modern elegance.