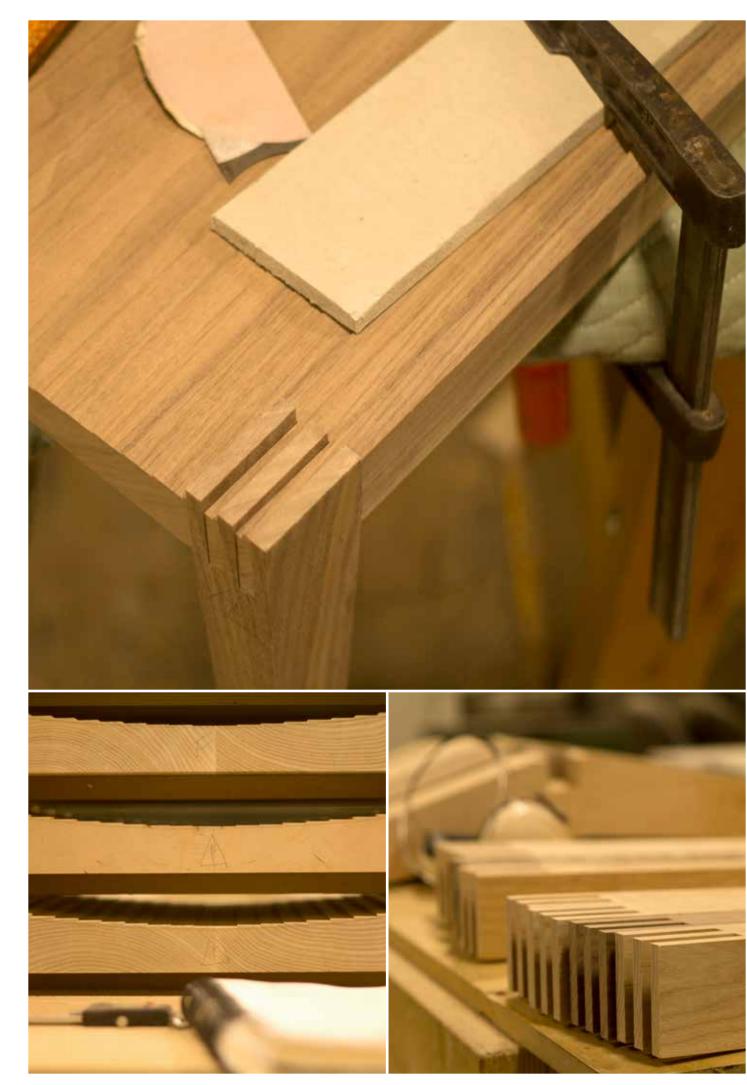

Design: Tula Stool

Collection: angela adams by Sherwood Hamill

Design:

Moby Coffee Table

Construction:

Handcrafted in North American hardwoods Collection:

angela adams by Sherwood Hamill

Note: Streamlined, modern elegance.