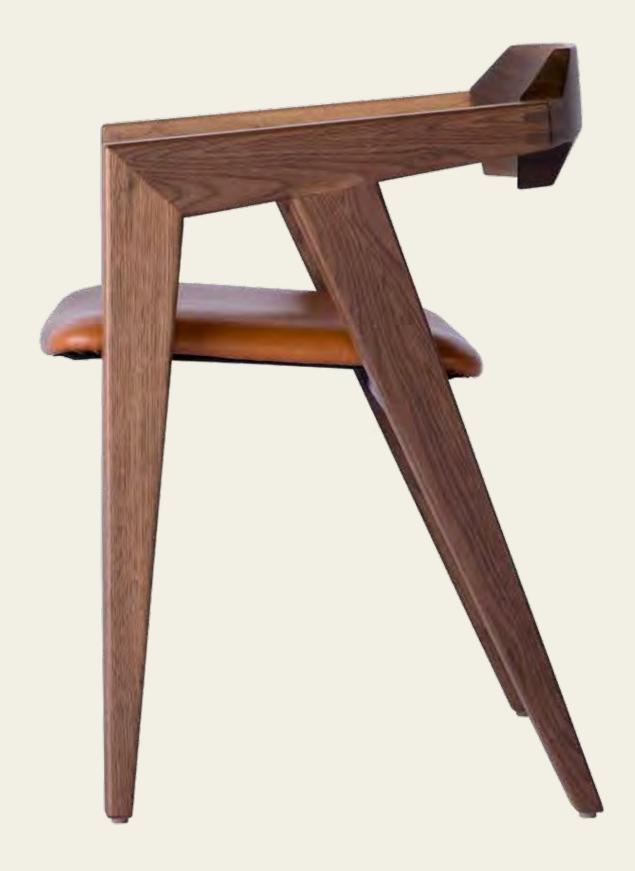

## SEA CHEST

Design: Sea Bird

Construction:
Handcrafted in maple
with a catalyzed
lacquer finish

Collection: angela adams by Sherwood Hamill

Note: Graceful lines of a soaring bird.

Design: V2 Chair

Construction:
Handcrafted in North
American hardwoods

Collection: angela adams by Sherwood Hamill

Note: A comforting dynamic structure.

79