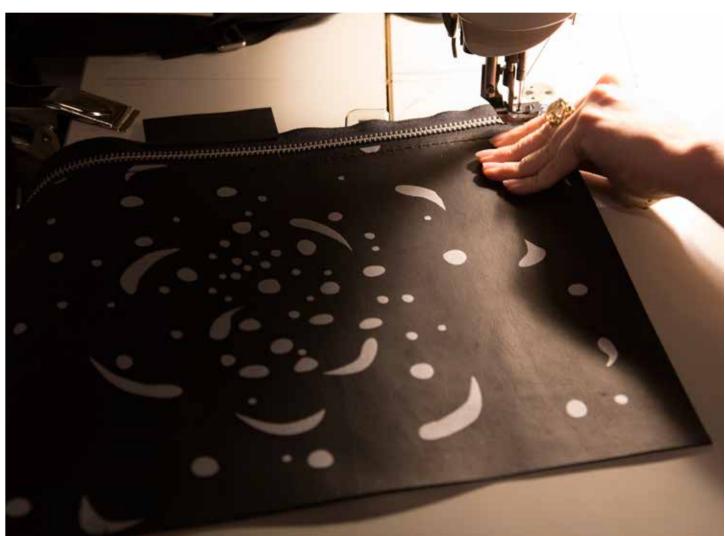

# 11x14 @ 74 seeds 3.4.13 Isour wall pc.

My fascination with handmade rugs and textiles began in the mid 1990's and has evolved with every inspiration and new design and collection.

The inspirational journeys challenge me to explore new materials, techniques, textures, patterns and colors. Each design is rooted in the idea that the energy created by the colors, pattern and texture informs the vibe of an interior environment. The Astral Garden collection has a peaceful subtlety that draws upon the energy of outer space.