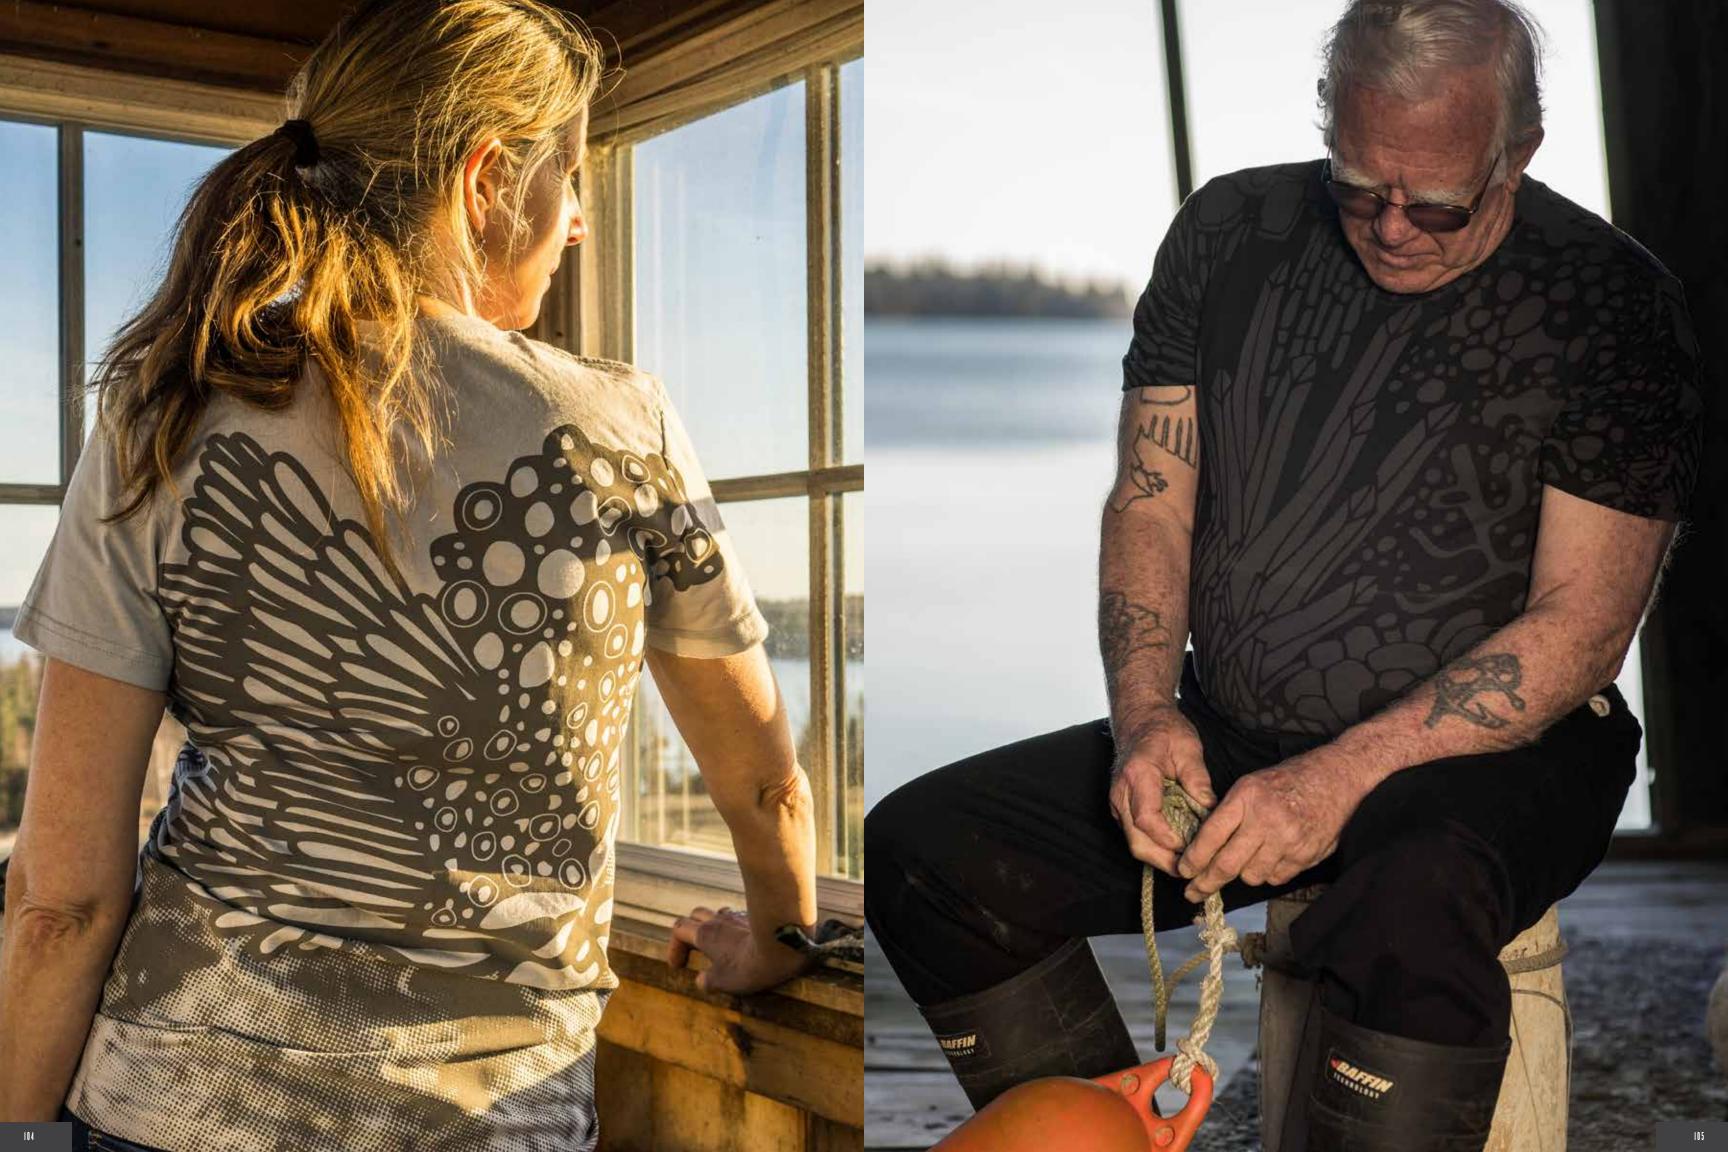

# 11x14 @ 74 seeds 3.4.13 Isour wall pc.

My fascination with handmade rugs and textiles began in the mid 1990's and has evolved with every inspiration and new design and collection.

The inspirational journeys challenge me to explore new materials, techniques, textures, patterns and colors. Each design is rooted in the idea that the energy created by the colors, pattern and texture informs the vibe of an interior environment. The Astral Garden collection has a peaceful subtlety that draws upon the energy of outer space.