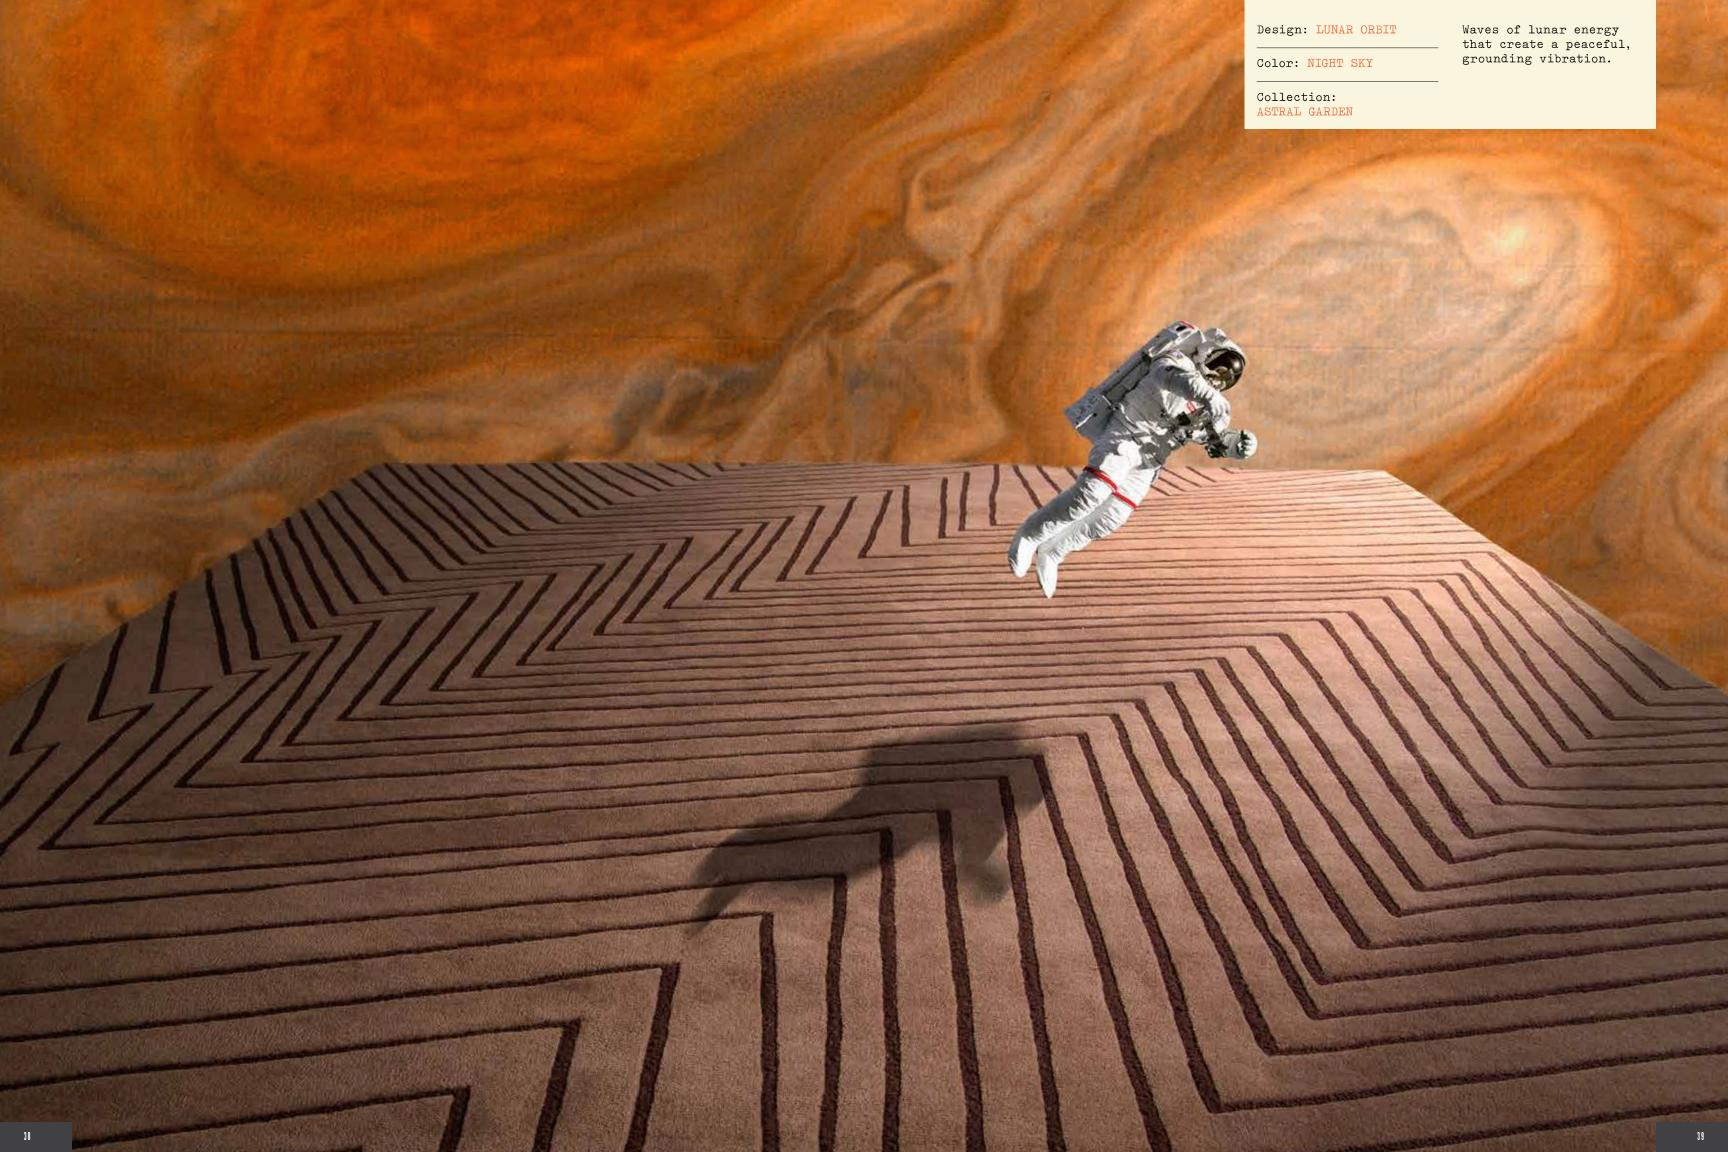

### THE ASTRAL GARDEN.

Design: GLACIER

Color: BLUE

Collection: CAVE FANTASY Floes of ice that are ever-changing.
Clusters of forms bundle together,
pulling one another along a vast seascape.

Design: STARRY