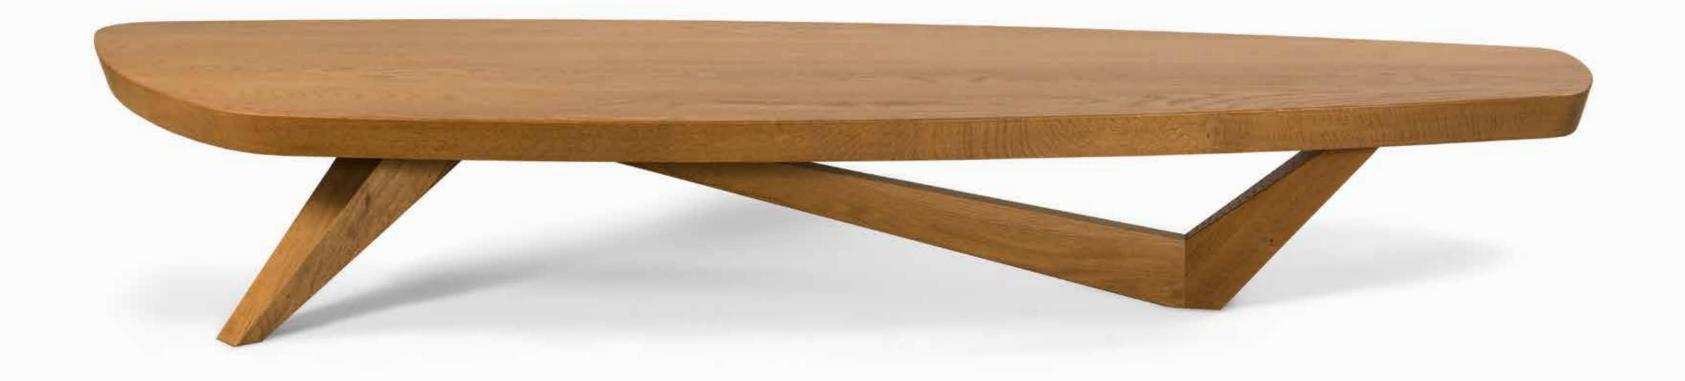

Design: Tula Stool

Collection: angela adams by Sherwood Hamill

Design:

Moby Coffee Table

Construction:

Handcrafted in North American hardwoods Collection:

angela adams by Sherwood Hamill

Note: Streamlined, modern elegance.