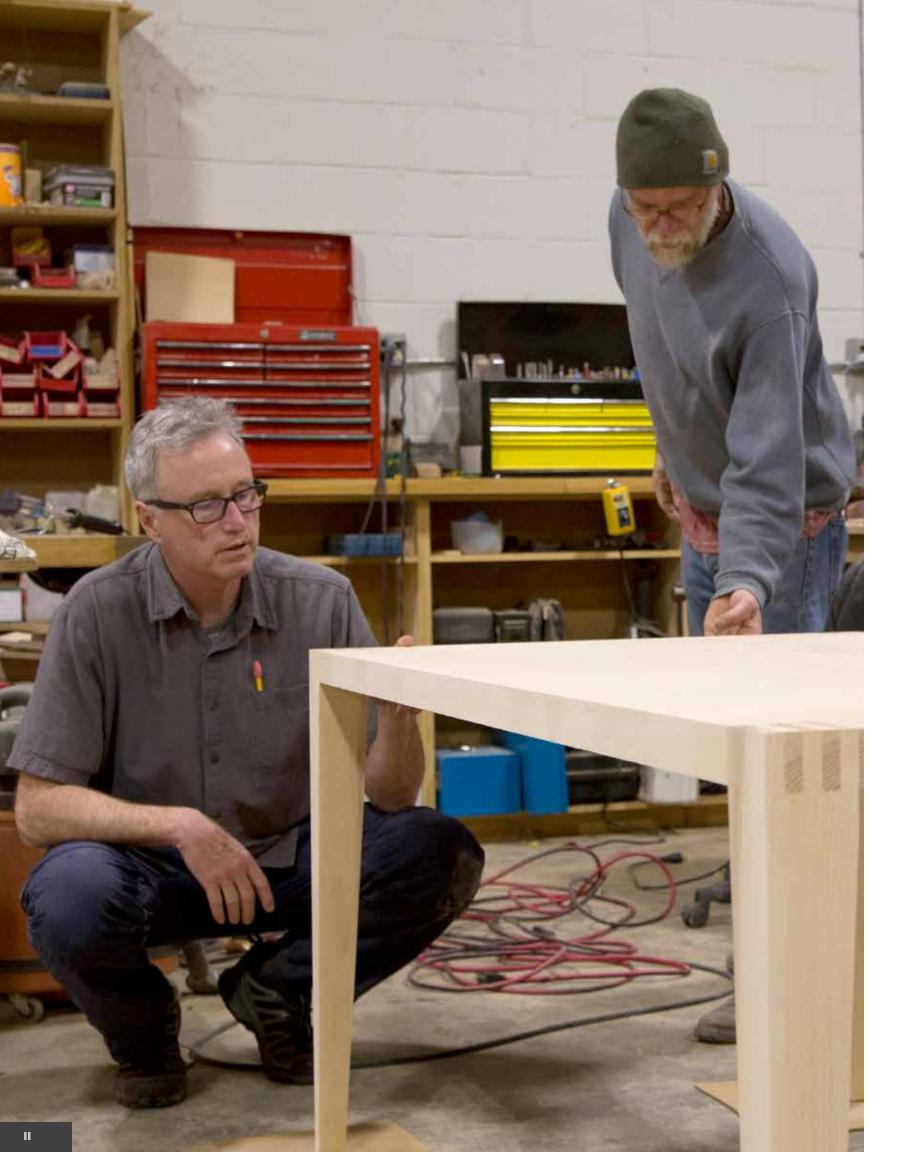

Design: Tula Stool

Collection: angela adams by Sherwood Hamill

Design:

Moby Coffee Table

Construction:

Handcrafted in North American hardwoods Collection:

angela adams by Sherwood Hamill

Note: Streamlined, modern elegance.

Design: Sea Chest

Construction: Handcrafted in North American hardwoods Collection: angela adams by Sherwood Hamill

Note: Timeless and confident.

## SEA CHEST

Design: Sea Bird

Construction:
Handcrafted in maple
with a catalyzed
lacquer finish

Collection: angela adams by Sherwood Hamill

Note: Graceful lines of a soaring bird.

Design: V2 Chair

Construction:
Handcrafted in North
American hardwoods

Collection: angela adams by Sherwood Hamill

Note: A comforting dynamic structure.

79