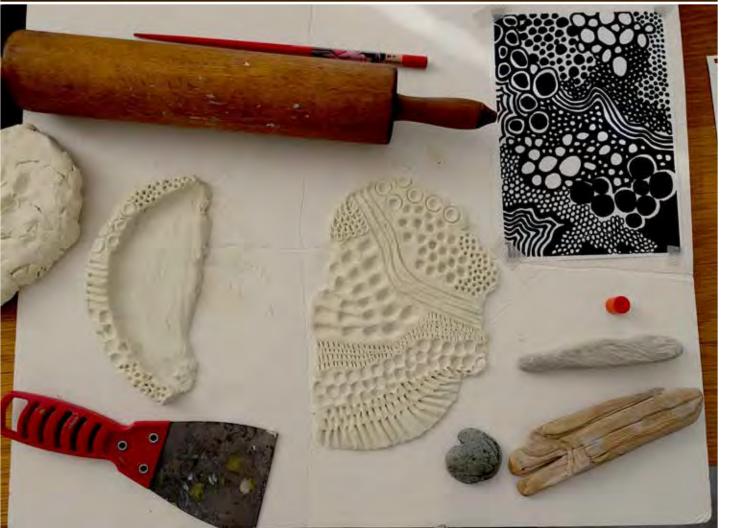

# 11x14 @ 74 seeds 3.4.13 Isour wall pc.

My fascination with handmade rugs and textiles began in the mid 1990's and has evolved with every inspiration and new design and collection.

The inspirational journeys challenge me to explore new materials, techniques, textures, patterns and colors. Each design is rooted in the idea that the energy created by the colors, pattern and texture informs the vibe of an interior environment. The Astral Garden collection has a peaceful subtlety that draws upon the energy of outer space.