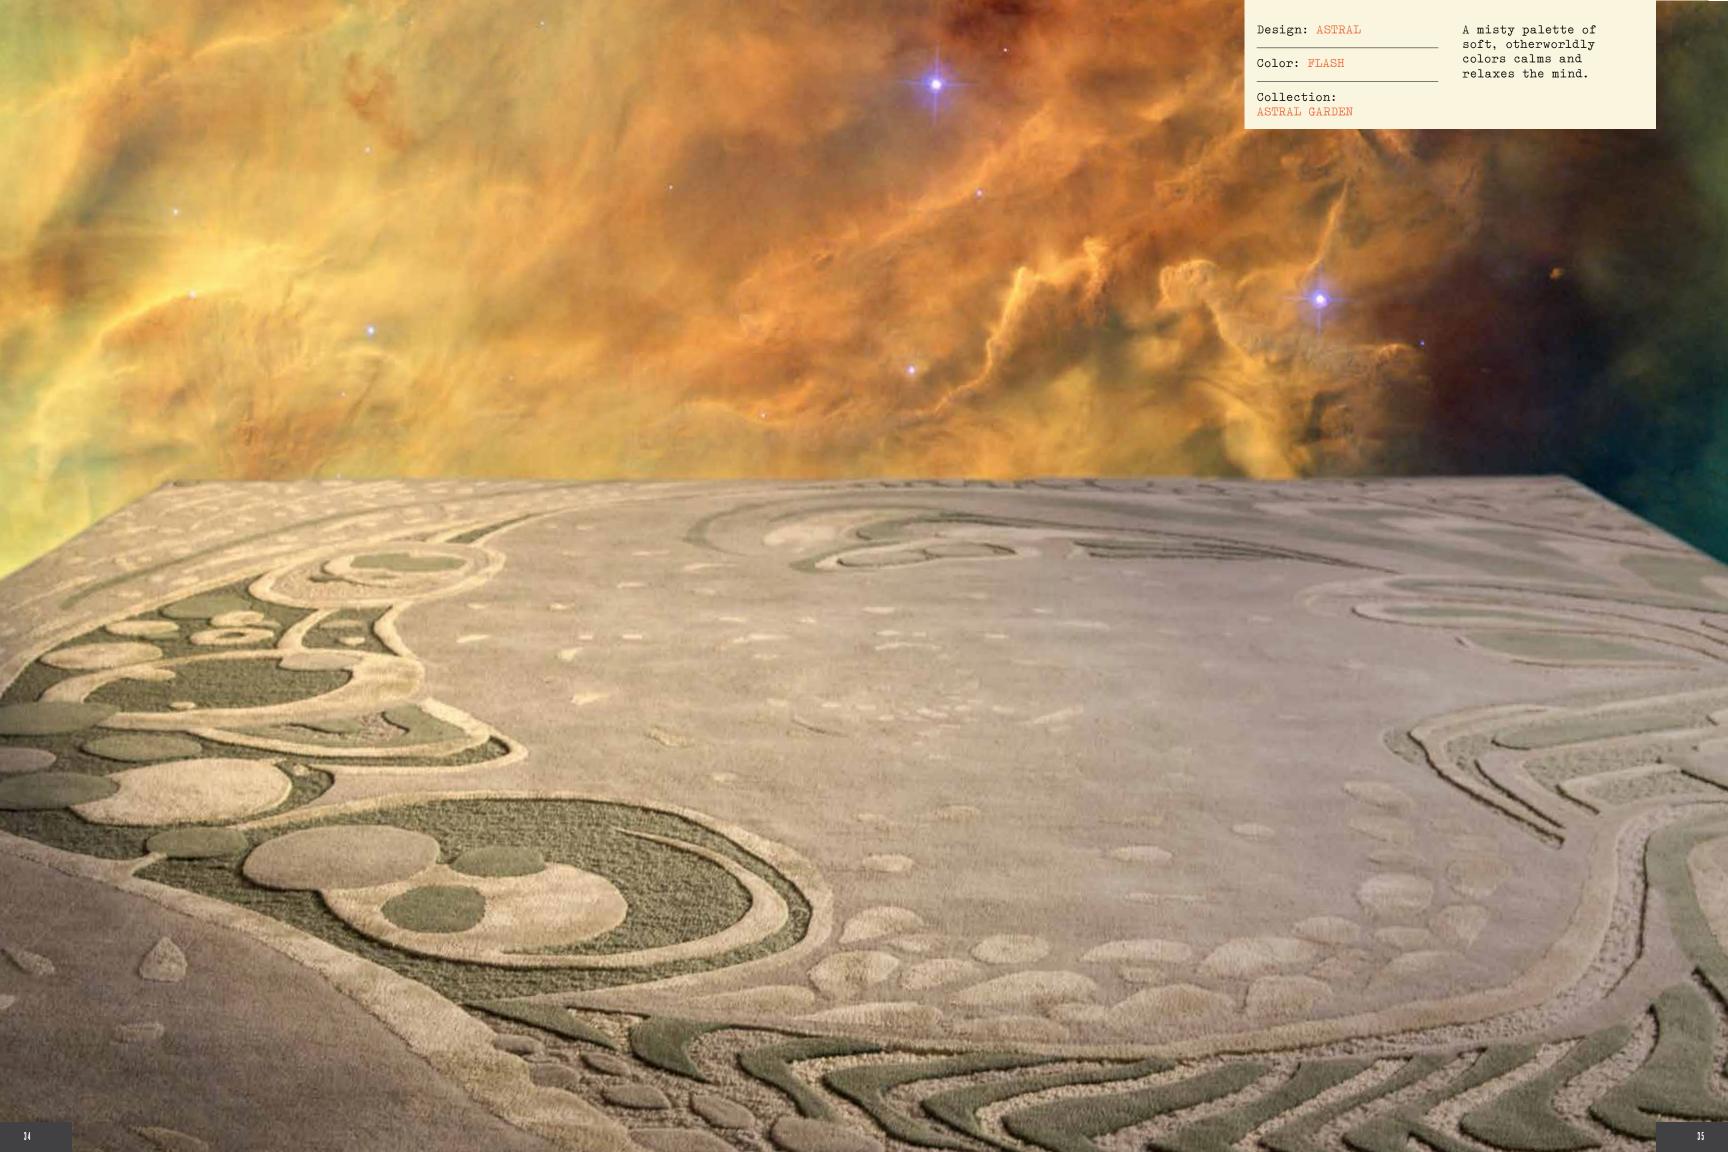

### THE ASTRAL GARDEN.

Design: GLACIER

Color: BLUE

Collection: CAVE FANTASY Floes of ice that are ever-changing.
Clusters of forms bundle together,
pulling one another along a vast seascape.

Design: STARRY