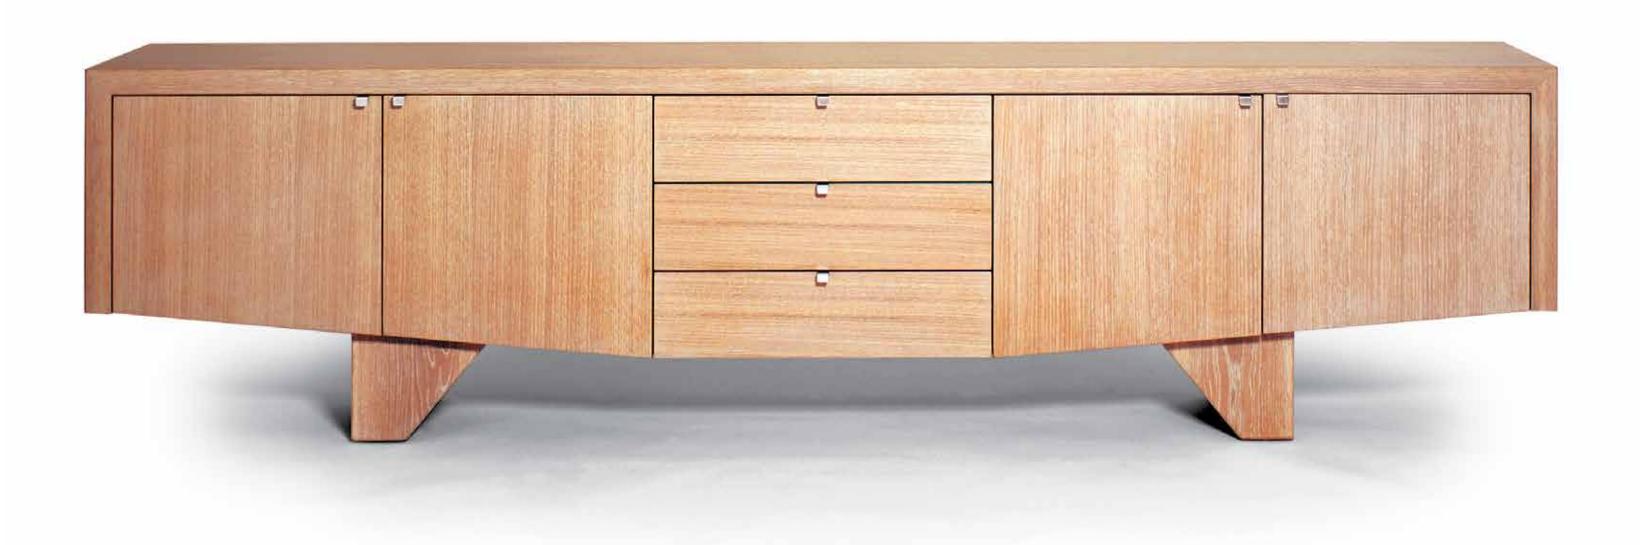

Design: Sea Chest

Construction: Handcrafted in North American hardwoods Collection: angela adams by Sherwood Hamill

Note: Timeless and confident.