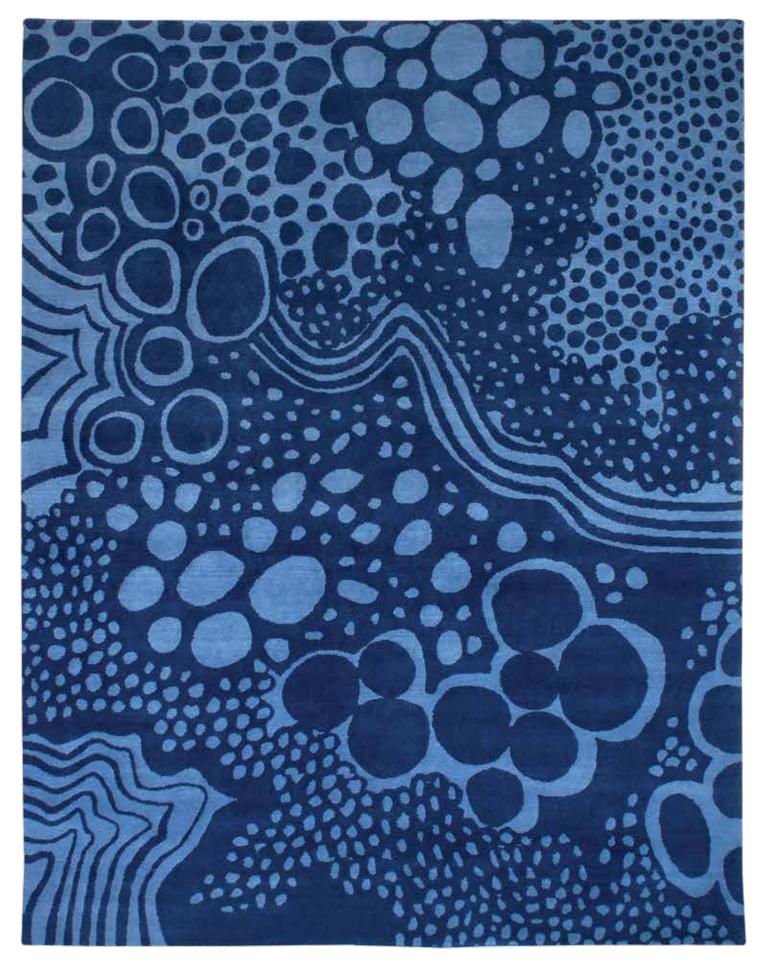

### THE ASTRAL GARDEN.

Design: GLACIER

Color: BLUE

Collection: CAVE FANTASY Floes of ice that are ever-changing.
Clusters of forms bundle together,
pulling one another along a vast seascape.

Design: STARRY