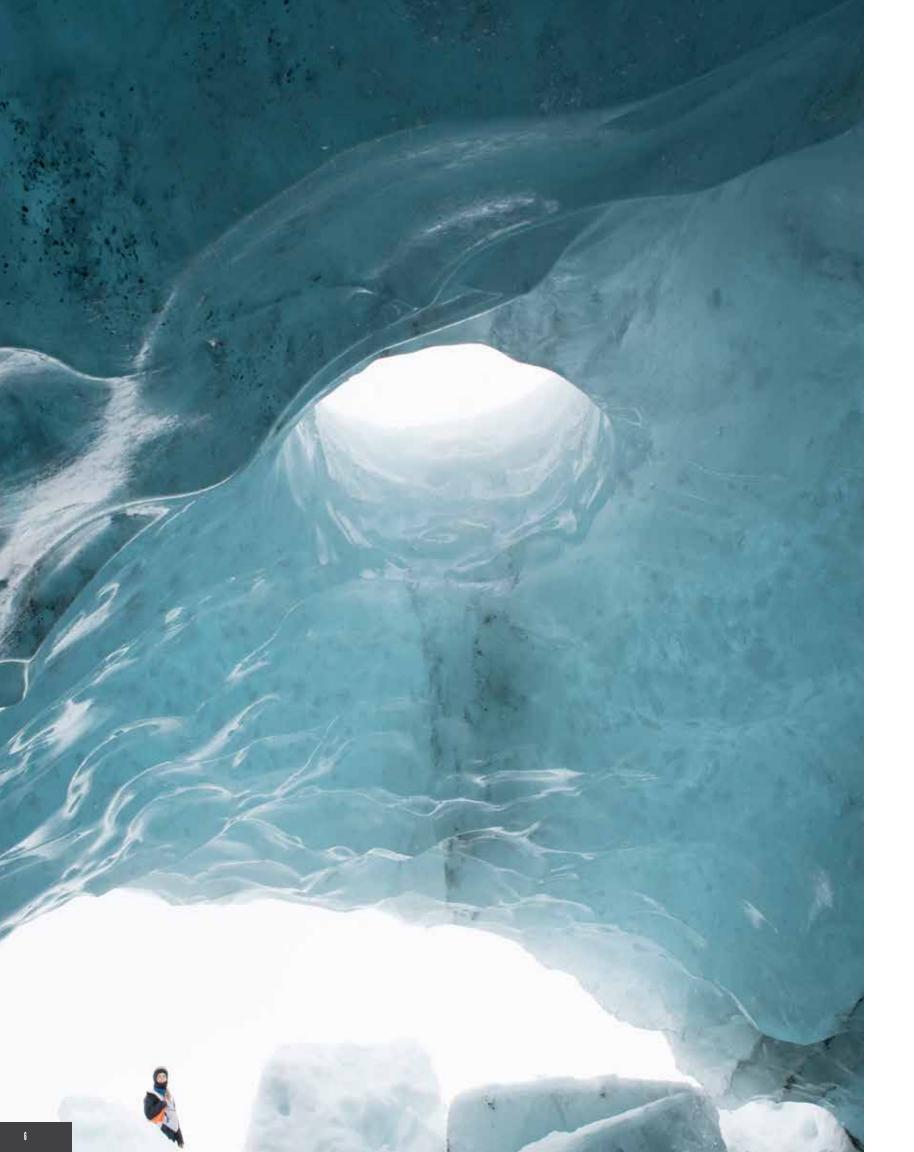

A recent inspiration led me down a craggy path toward the center of the earth. Motivated by mystery and a magnetic

the CAVE FANTASY became a realit

#### THE CORE?

With the Earth's core as my heading, the discoveries along the way were endless. Fueled by the powerful energy of geology, the sparkling crystals and minerals expanded my mind and filled me with the sense of an energy that perpetually surrounds us, yet eludes us if we do not open our minds and hearts to it.

It was on this journey to the center of the earth that I blasted out, into the astral world, riding the energy of the minerals, embarking on a new adventure. It was there that I came upon

### THE ASTRAL GARDEN.

Design: GLACIER

Color: BLUE

Collection: CAVE FANTASY Floes of ice that are ever-changing.
Clusters of forms bundle together,
pulling one another along a vast seascape.

Design: STARRY