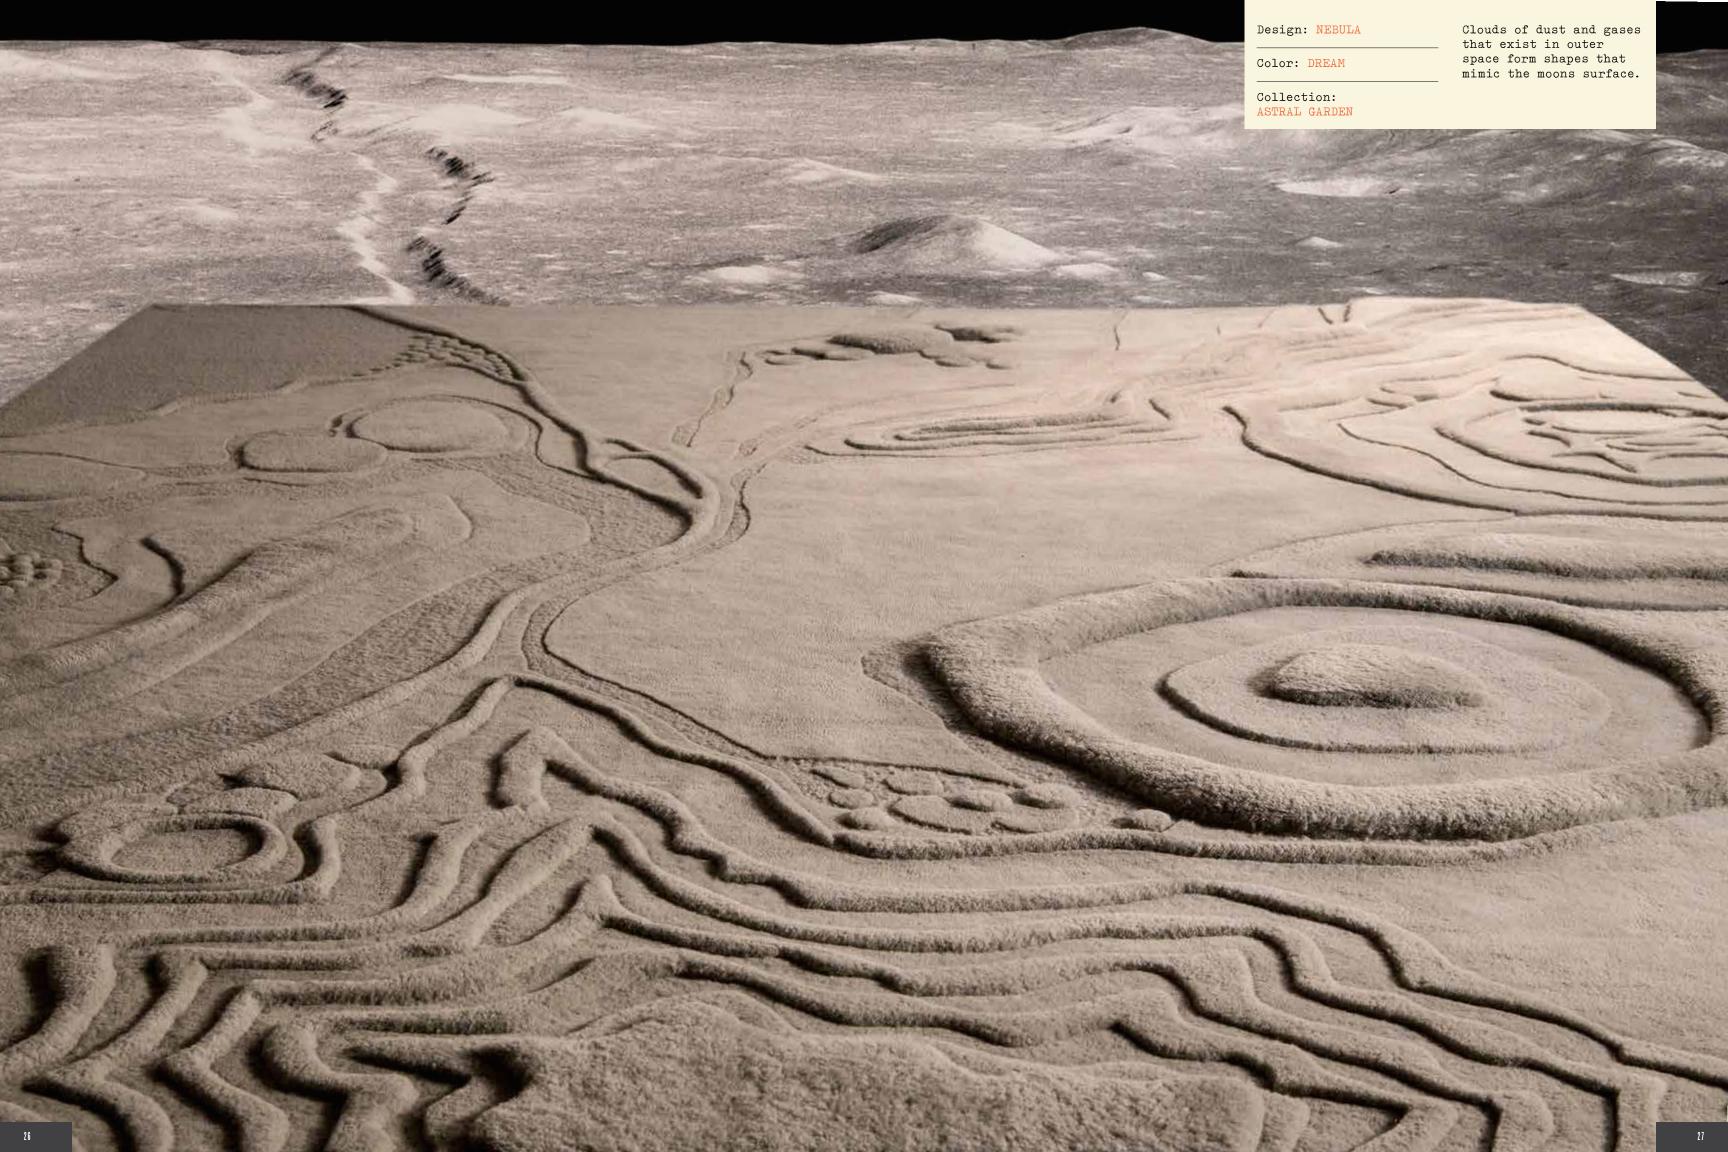

# 11x14 @ 74 seeds 3.4.13 Isour wall pc.

My fascination with handmade rugs and textiles began in the mid 1990's and has evolved with every inspiration and new design and collection.

The inspirational journeys challenge me to explore new materials, techniques, textures, patterns and colors. Each design is rooted in the idea that the energy created by the colors, pattern and texture informs the vibe of an interior environment. The Astral Garden collection has a peaceful subtlety that draws upon the energy of outer space.