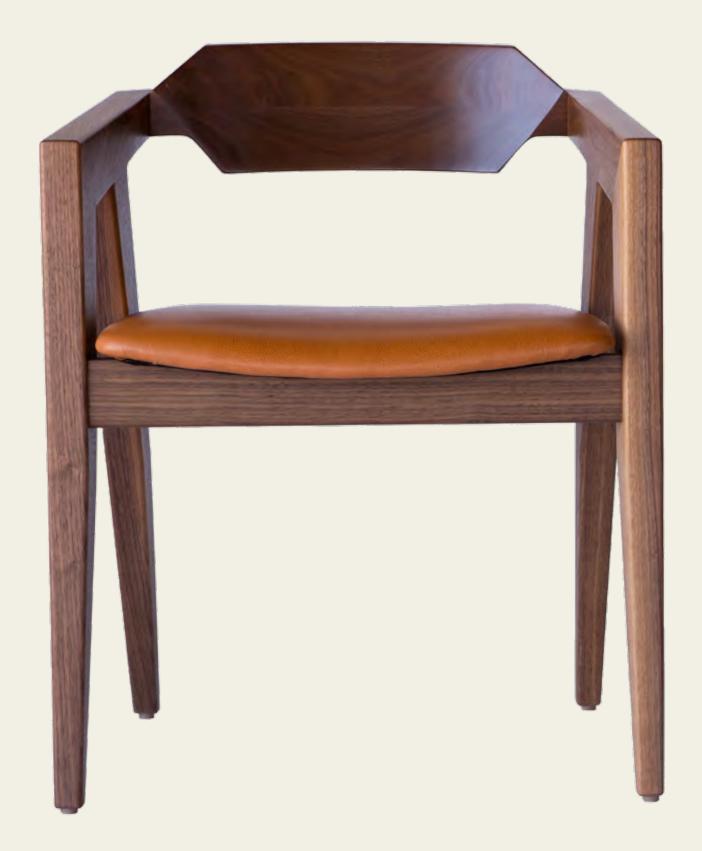

## SEA CHEST

Design: Sea Bird

Construction:
Handcrafted in maple
with a catalyzed
lacquer finish

Collection: angela adams by Sherwood Hamill

Note: Graceful lines of a soaring bird.

Design: V2 Chair

Construction:
Handcrafted in North
American hardwoods

Collection: angela adams by Sherwood Hamill

Note: A comforting dynamic structure.

79