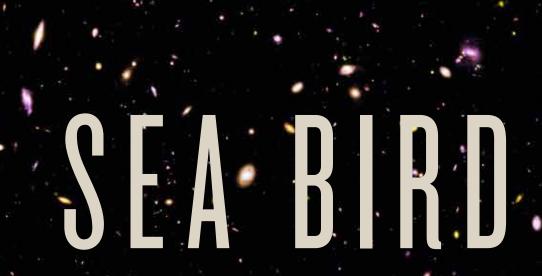

## SEA CHEST

Design: Sea Bird

Construction:
Handcrafted in maple
with a catalyzed
lacquer finish

Collection: angela adams by Sherwood Hamill

Note: Graceful lines of a soaring bird.

Design: V2 Chair

Construction:
Handcrafted in North
American hardwoods