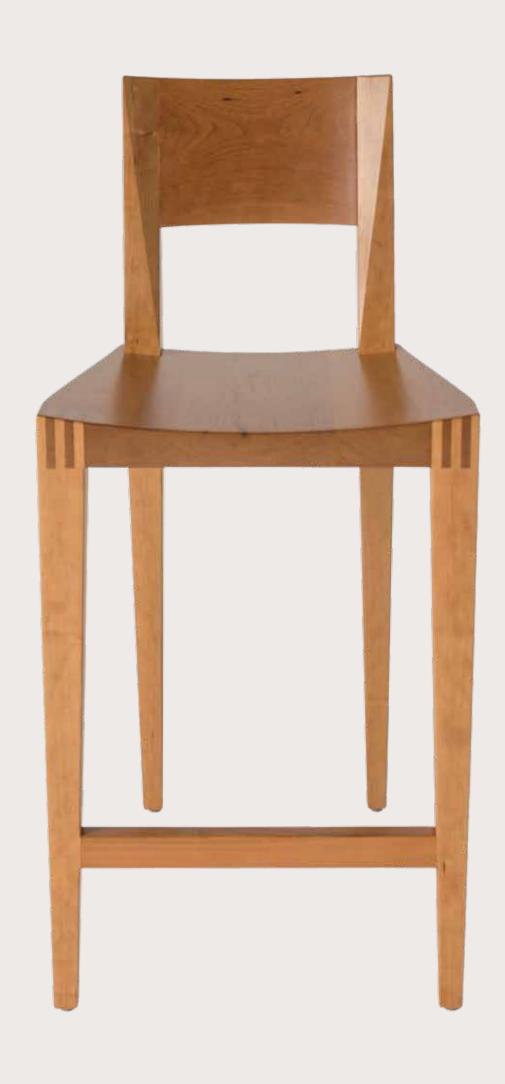

Design: Tula Stool

Collection: angela adams by Sherwood Hamill

Design:

Moby Coffee Table

Construction:

Handcrafted in North American hardwoods Collection:

angela adams by Sherwood Hamill

Note: Streamlined, modern elegance.