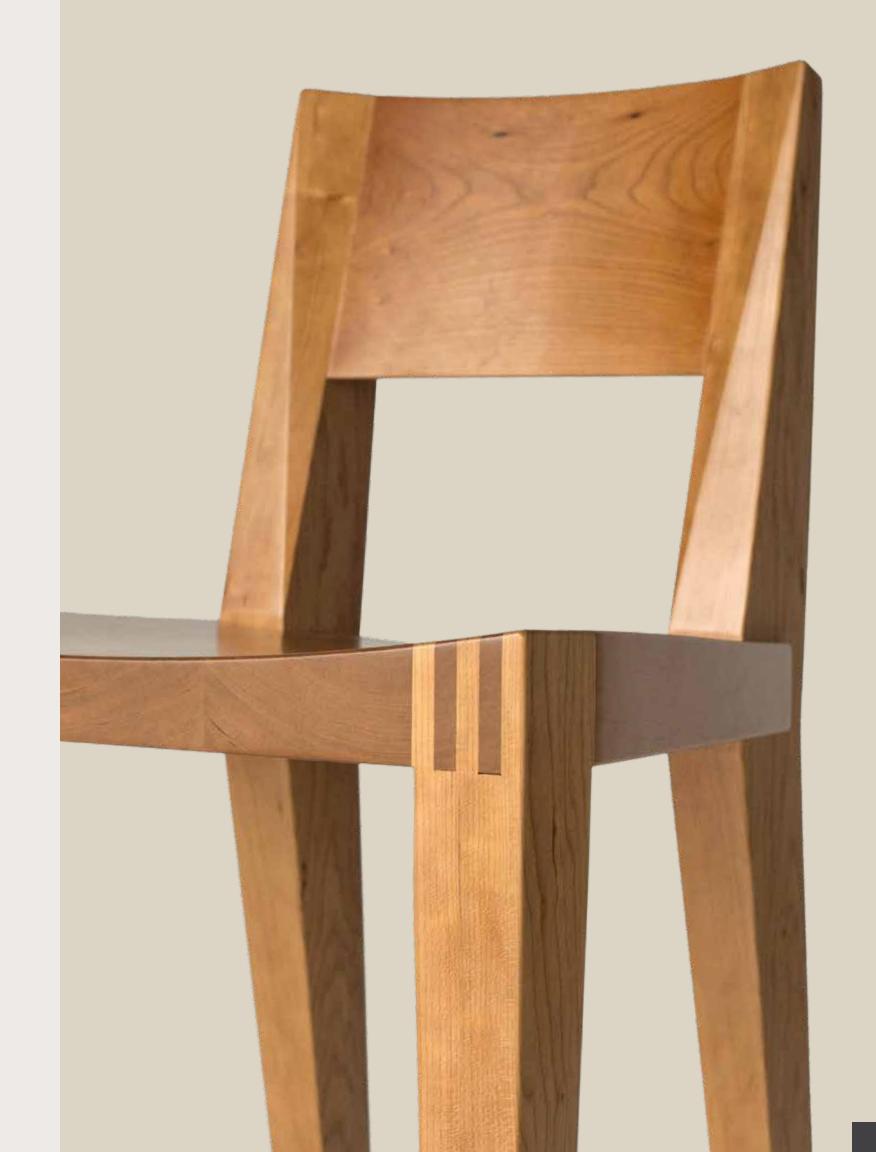

Design: Tula Stool

Collection: angela adams by Sherwood Hamill

Design:

Moby Coffee Table

Construction:

Handcrafted in North American hardwoods Collection:

angela adams by Sherwood Hamill

Note: Streamlined, modern elegance.