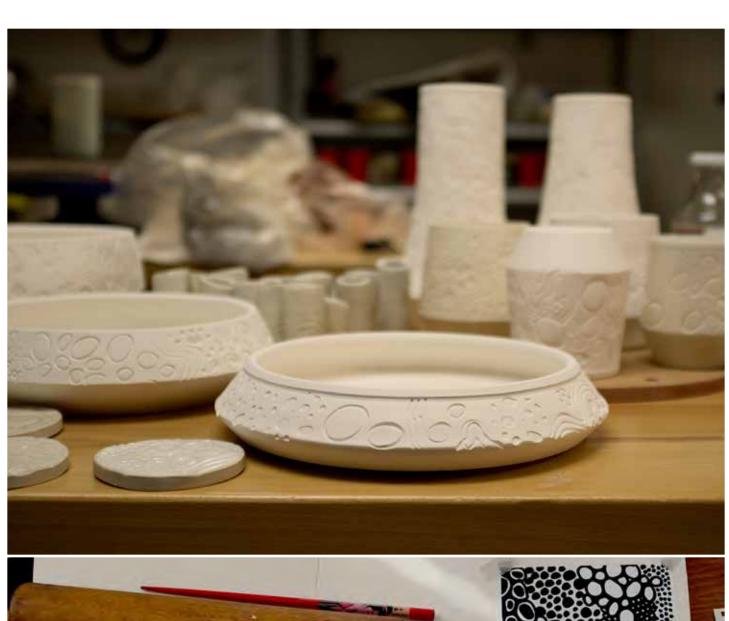

# 11x14 @ 74 seeds 3.4.13 Isour wall pc.

My fascination with handmade rugs and textiles began in the mid 1990's and has evolved with every inspiration and new design and collection.

The inspirational journeys challenge me to explore new materials, techniques, textures, patterns and colors. Each design is rooted in the idea that the energy created by the colors, pattern and texture informs the vibe of an interior environment. The Astral Garden collection has a peaceful subtlety that draws upon the energy of outer space.