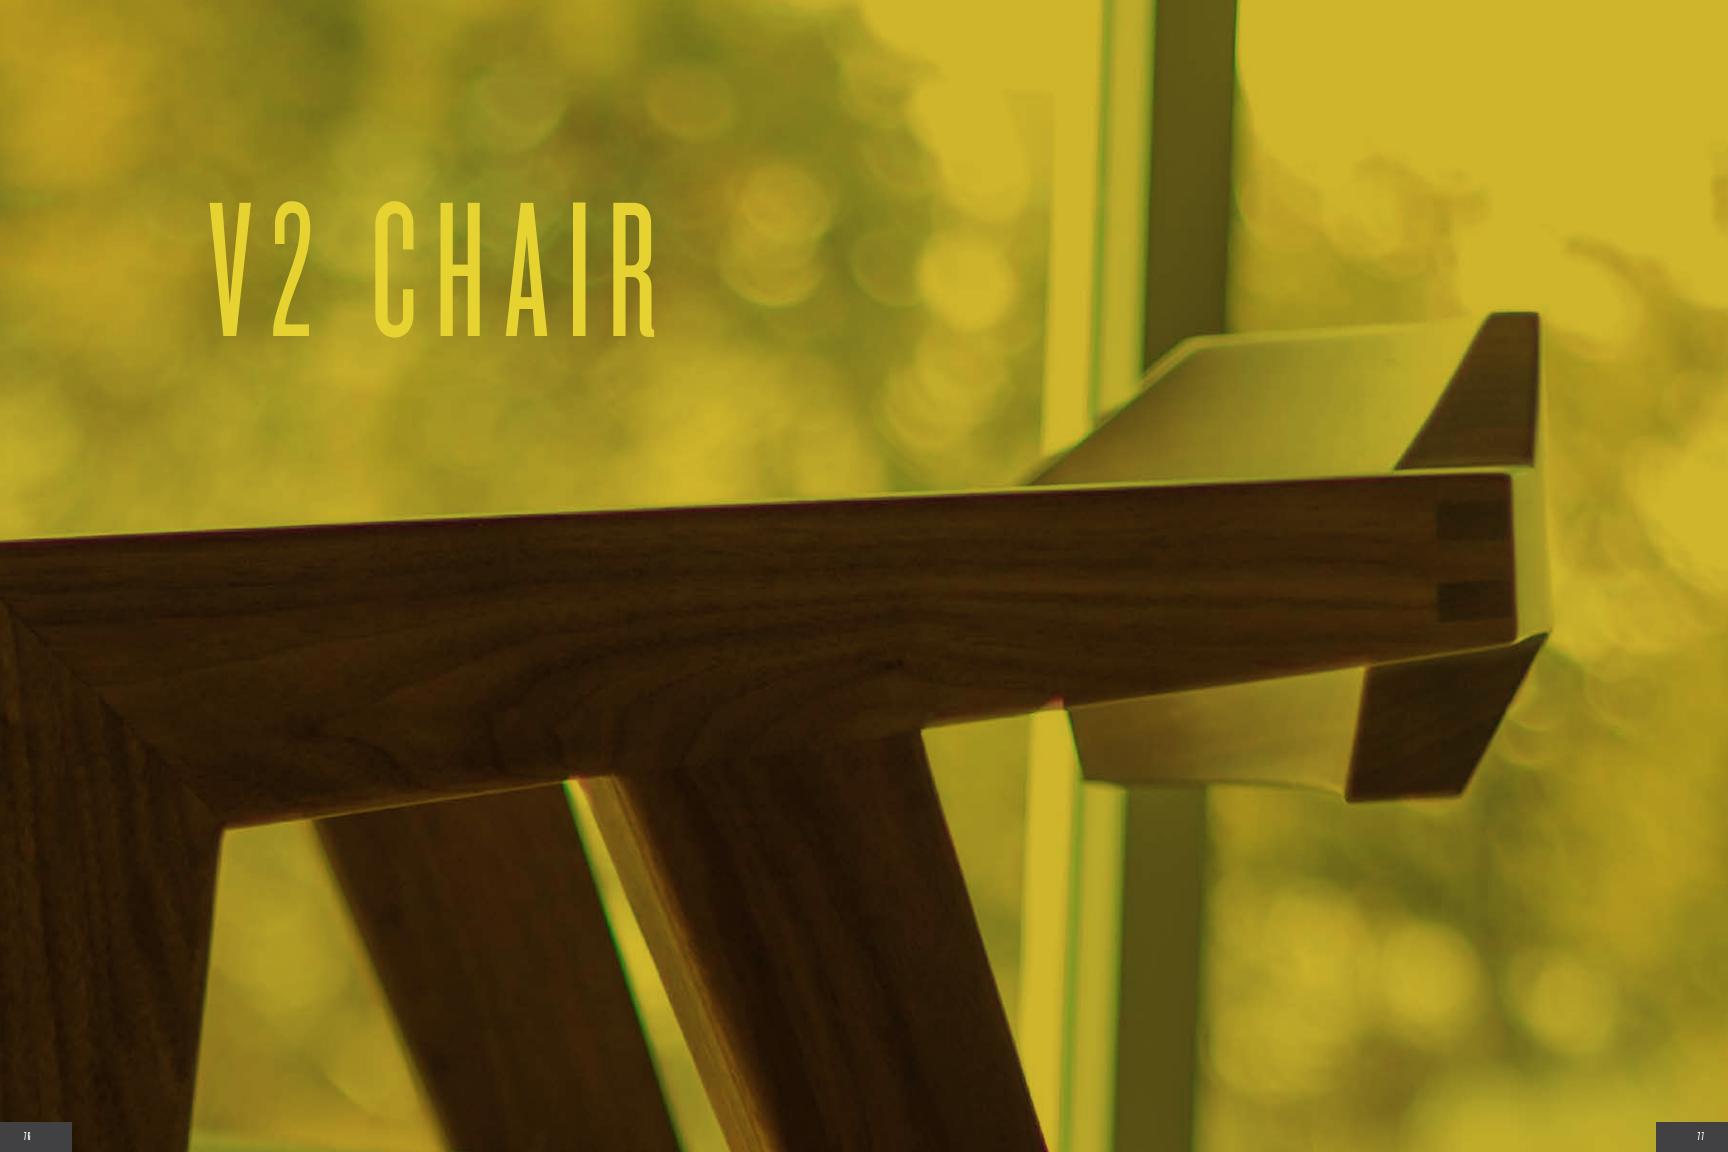

## SEA CHEST

Design: Sea Bird

Construction:
Handcrafted in maple
with a catalyzed
lacquer finish

Collection: angela adams by Sherwood Hamill

Note: Graceful lines of a soaring bird.

Design: V2 Chair

Construction:
Handcrafted in North
American hardwoods

Collection: angela adams by Sherwood Hamill

Note: A comforting dynamic structure.

79