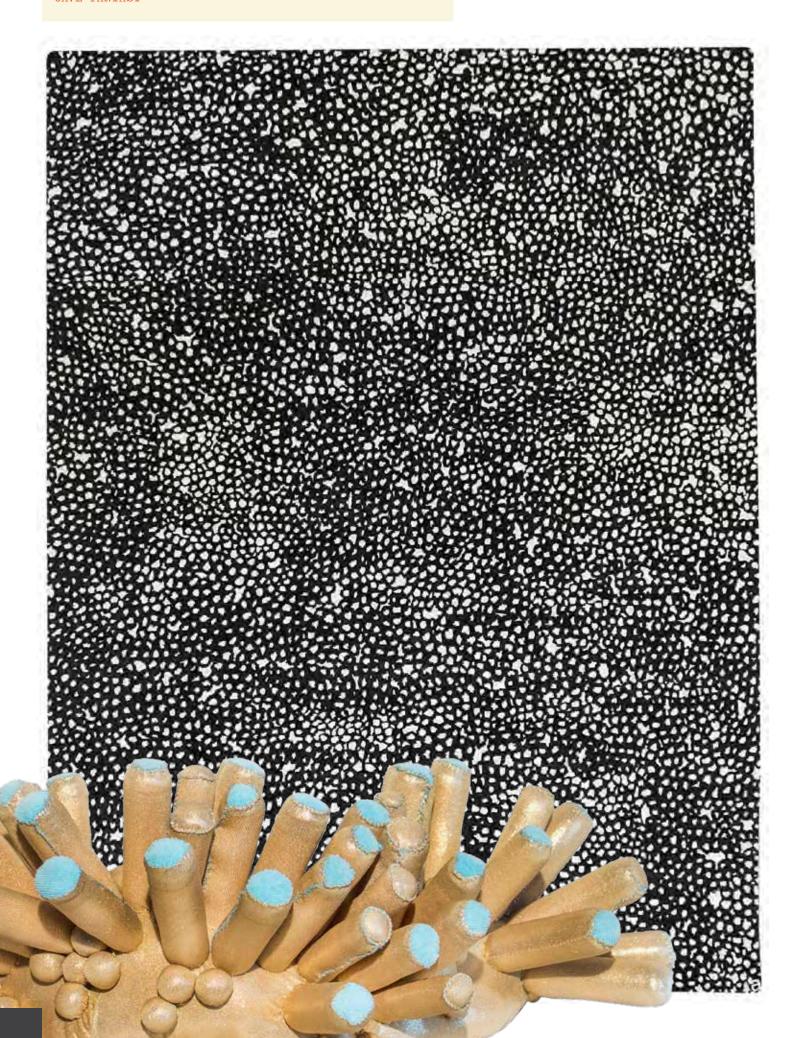

Color: ONYX

Vast as the night sky, the Starry pattern resolves into a calming and expansive body.

Collection: CAVE FANTASY

Design: PYRITE

Color: EMERALD

Collection: CAVE FANTASY

The Pyrite stone protects us from negative energy and physical danger, promoting good health and emotional well-being.