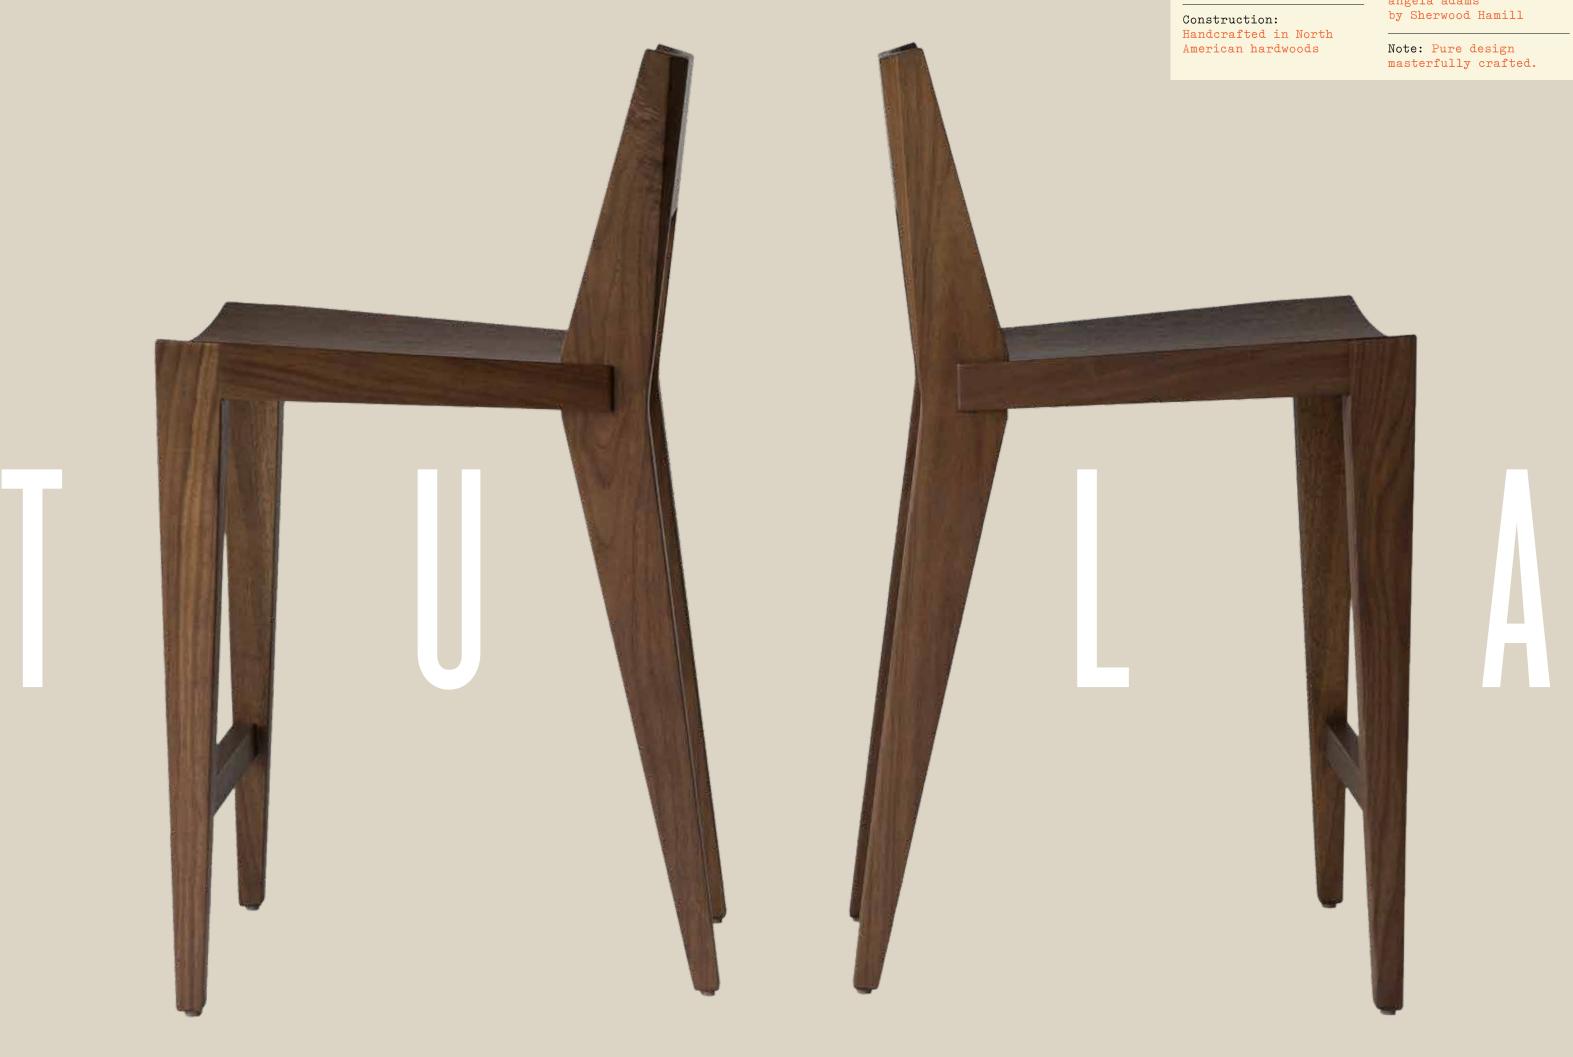

Design: Tula Stool

Collection: angela adams by Sherwood Hamill

Design:

Moby Coffee Table

Construction:

Handcrafted in North American hardwoods Collection:

angela adams by Sherwood Hamill

Note: Streamlined, modern elegance.