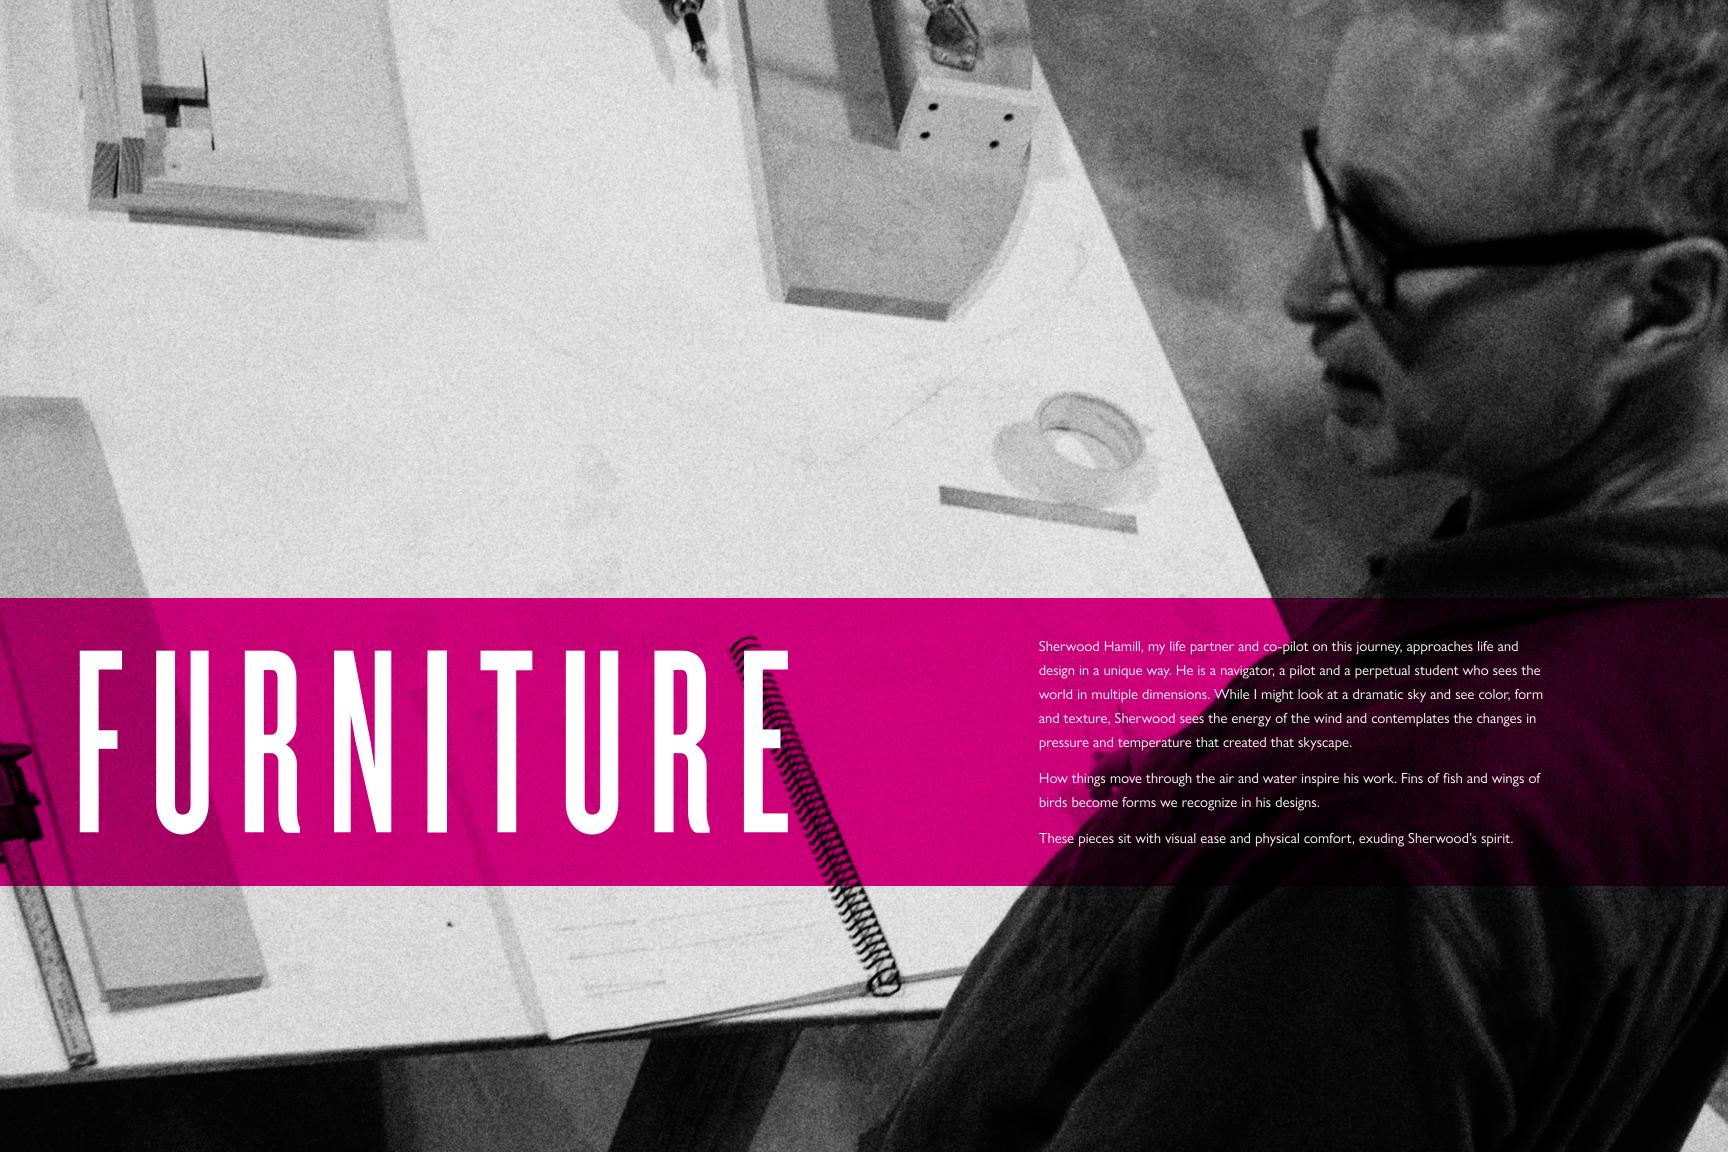

Angela Adams

**Sherwood Hamill** 

Ron Harrity

Sabrina Volante

Betsy McDonald

Cecily Pingree
Bill Trevaskis

LK Weiss

Models

Design: Tula Stool

Collection: angela adams by Sherwood Hamill

Design:

Moby Coffee Table

Construction:

Handcrafted in North American hardwoods Collection:

angela adams by Sherwood Hamill

Note: Streamlined, modern elegance.

Design: Sea Chest

Construction: Handcrafted in North American hardwoods Collection: angela adams by Sherwood Hamill

Note: Timeless and confident.

## SEA CHEST

Design: Sea Bird

Construction:
Handcrafted in maple
with a catalyzed
lacquer finish

Collection: angela adams by Sherwood Hamill

Note: Graceful lines of a soaring bird.

Design: V2 Chair

Construction:
Handcrafted in North
American hardwoods

Collection: angela adams by Sherwood Hamill

Note: A comforting dynamic structure.

79