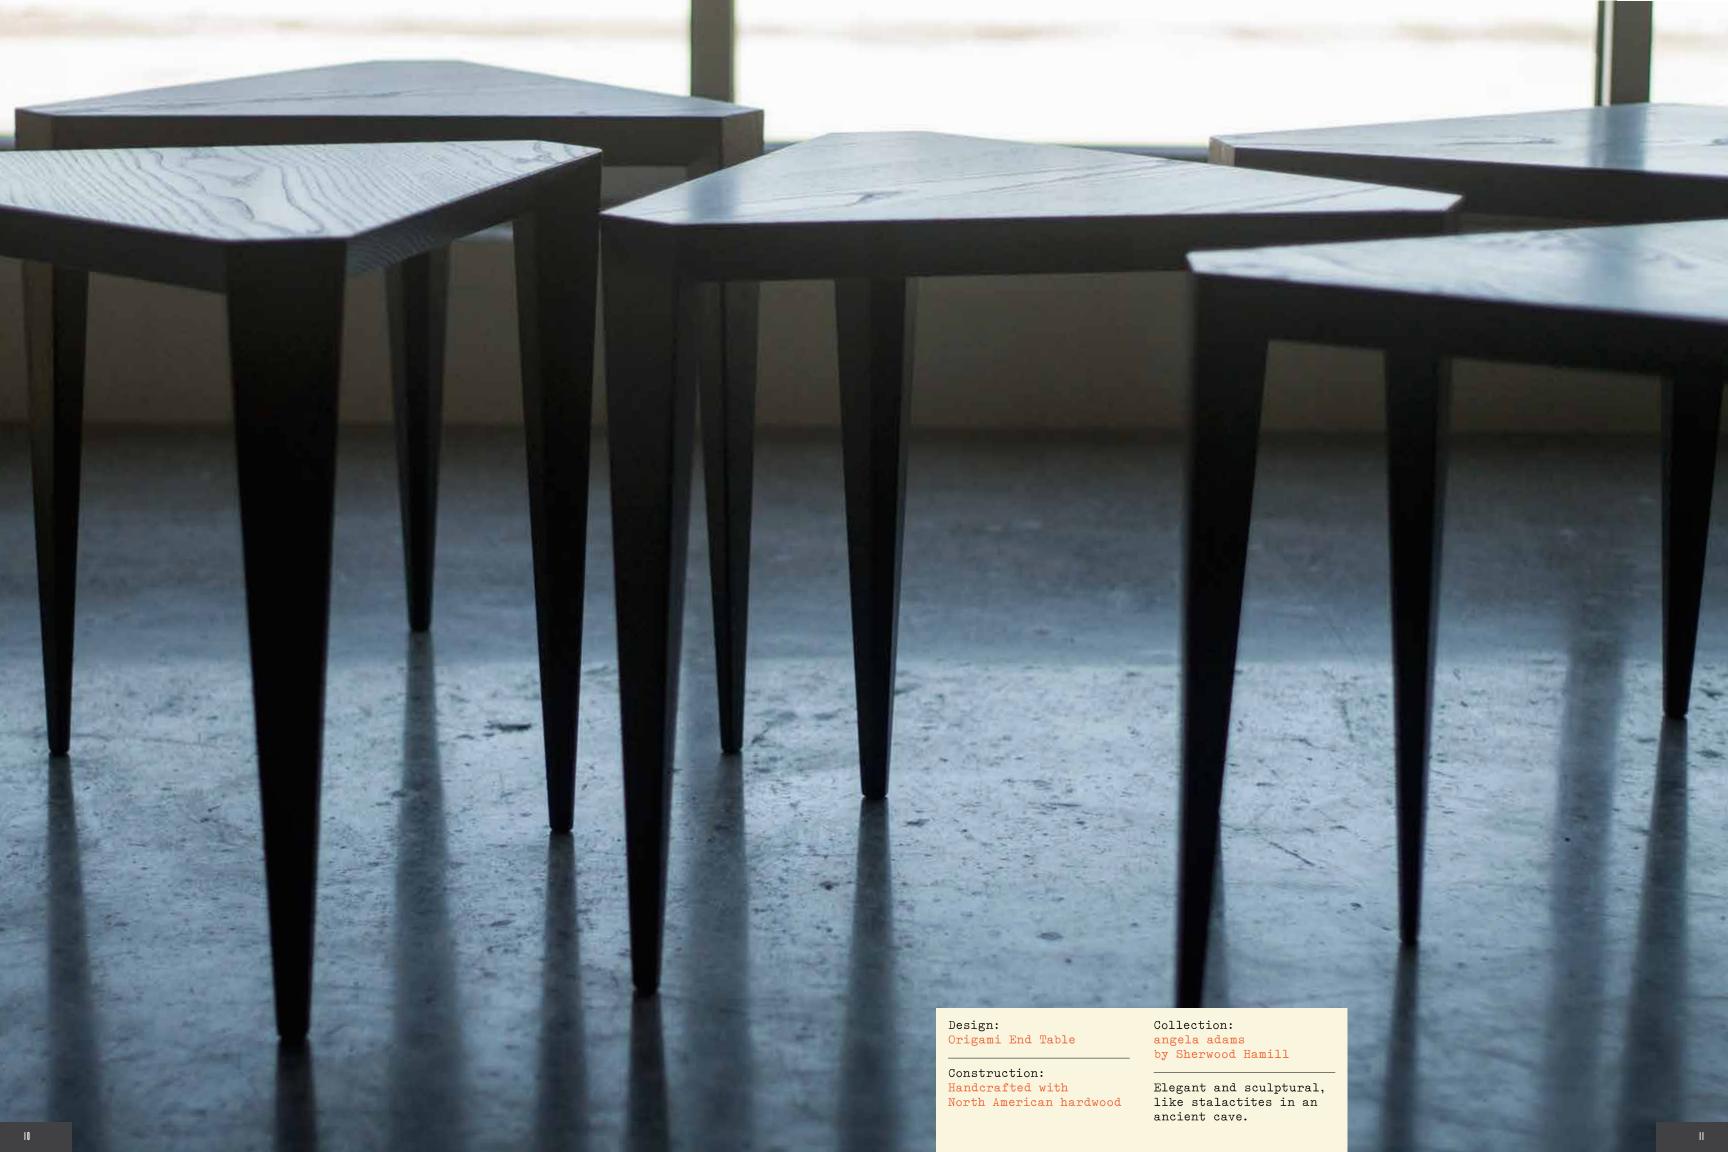

Design: Tula Stool

Collection: angela adams by Sherwood Hamill

Design:

Moby Coffee Table

Construction:

Handcrafted in North American hardwoods Collection:

angela adams by Sherwood Hamill

Note: Streamlined, modern elegance.