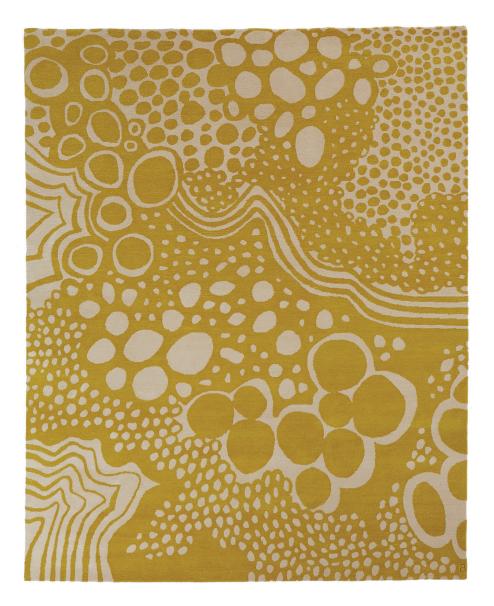

## IN STOCK AREA RUG SPECIFICATIONS

**DESIGN:** Glacier

**COLORWAY:** Sunny

**CONSTRUCTION:** Hand-tufted, cut and loop pile

MATERIALS: 100% New Zealand wool

PILE HEIGHT: Cut 1/2"

DENSITY: 2 ply, 80 knots per sq in.

**AVAILABLE SIZES:** 5'x8' | 8'x10' | 9'x12'

**ORIGIN:** Designed in Portland, Maine and responsibly handcrafted in India

Available to order in custom sizes, colors, constructions and materials. Contact us at **800.255.9454** to discuss custom options.